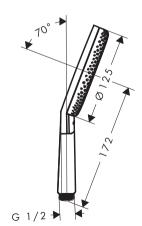

## hansgrohe

ZH 组装说明

**EN** Assembly instructions

Raindance Alive \$ 125 3jet 24511XX7

Raindance Alive \$ 125 3jet 24511XX7