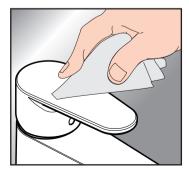

- When using spray cleaners, spray
  the cleaning solution onto a soft
  cloth or sponge, never directly onto
  the Hansgrohe products, as the
  atomised spray could enter openings
  and gaps in the Hansgrohe products
  and cause damage.
- After cleaning rinse thoroughly with clean water to remove any cleaner residue
- The use of steam cleaners is not permitted. The high temperatures can damage the products.

#### **Important**

Residues of toiletries such as liquid soaps, shampoos and shower gels, hair dyes, perfumes, aftershave and nail varnish can also cause damage.

Here too: Carefully rinse with water after use to remove residues.