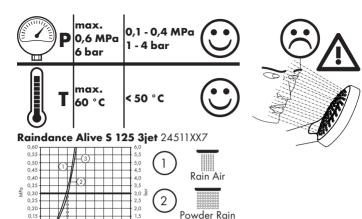

## hansgrohe

ZH 组装说明

**EN** Assembly instructions

Raindance Alive \$ 125 3jet 24511XX7

Raindance Alive \$ 125 3jet 24511XX7

## Service

Massage

1,0

9 12 15 18 21 24 27 30

0.4

0.3

0.1 0.2

0,10

0,05 0,00 Q = I/min 0 3 6

Q = I/sec 0

Hansgrohe · Auestraße 5 - 9 · D-77761 Schiltach Telefon +49 (0) 78 36/51-1282 · Telefax +49 (0) 7836/511440 E-Mail: info@hansgrohe.com · Internet: www.hansgrohe.com