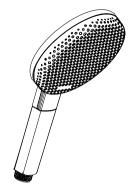

## hansgrohe

ZH 组装说明

**EN** Assembly instructions

Raindance Alive \$ 125 3jet 24511XX7

Raindance Alive \$ 125 3jet 24511XX7