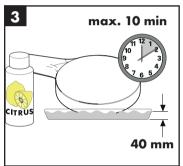

## 在保养汉斯格雅产品时,原则 上必须注意:

- 只能使用那些有明确注明是适用 于本产品的清洁剂。
- 不允许使用含有盐酸,蚁酸,浓氢氧化钠,氯漂或醋酸的清洁剂,因为这些清洁剂会给产品表面造成严重的损伤.
- 含磷酸的清洁剂必须在特定条件下使用.
- 不允许将两种以上清洁剂混合使用
- 不允许使用具有研磨作用的清洁 工具和设备,如不适合的清洁粉 末、海绵垫或超细麦克布。
- 必须严格遵守清洁剂生产厂商的 使用说明.
- 严格遵守清洁剂的用量和作用时间,决不允许清洁剂的作用时间长于规定值。
- 定期的清洁以预防水垢.
- 不允许将清洁剂直接喷射到汉斯格雅产品上,因为喷雾会进入汉斯格雅产品的开口部分和缝隙中而造成损害。首先将清洁剂喷在软布上,再用软布进行清洁。
- 清洁之后必须用足够的清水冲洗, 以彻底去除残留的吸附物(清洁剂).

## With regard to caring for the Hansgrohe products, the following must in principle be heeded:

- Only use cleaning material which is explicitly provided for this type of application.
- Never use cleaning materials, which contain hydrochloric acid, formic acid, concentrated caustic soda, chlorine pale lye or acetic acid, as they cause considerable damage.
- Phosphorus acidic cleaners are only conditionally applicable.
- Mixing cleaning agents is not permitted, generally.
- Never use cleaning materials or appliances with an abrasive effect, such as unsuitable cleaning powders, sponge pads or micro fibre cloths.
- The instructions of the cleaning agent manufacturers have to be followed absolutely.
- Cleaning has to be carried out with a specified cleaner dosage, contact time, object-related and adapted to the needs.
- The building up of calcifications has to be removed by cleaning regulary.

- When using spray cleaners, spray
  the cleaning solution onto a soft
  cloth or sponge, never directly onto
  the Hansgrohe products, as the
  atomised spray could enter openings
  and gaps in the Hansgrohe products
  and cause damage.
- After cleaning rinse thoroughly with clean water to remove any cleaner residue
- The use of steam cleaners is not permitted. The high temperatures can damage the products.