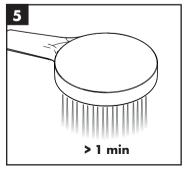

### QuickClean

有了QuickClean, 手工清洁功能,要 去掉喷头上的水垢, 只需简单地搓 除即可.

#### QuickClean

The QuickClean cleaning function only needs a small manual rub over to remove the lime scale from the spray channels.