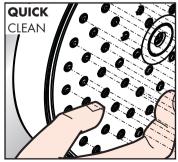

### QuickClean

有了QuickClean, 手工清洁功能,要 去掉喷头上的水垢, 只需简单地搓 除即可.

#### QuickClean

The QuickClean cleaning function only needs a small manual rub over to remove the lime scale from the spray channels.