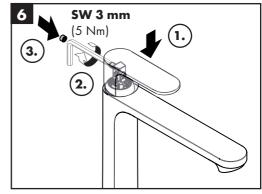

ample a semi-pedestal.

#### **Technical Data**

Operating pressure: Recommended operating pressure:

max. 1 MPa 0,1 - 0,5 MPa

Test pressure:

1.6 MPa (1 MPa = 10 bar = 147 PSI)

Hot water temperature: Thermal disinfection:

max. 60°C 70°C / 4 min

The product is exclusively designed for drinking water!

# Symbol description



Do not use silicone containing acetic acid!



Adjustment (see page 4)

To adjust the hot water limiter. Using a hot water limiter in combination with a continuous flow water heater is not recommended.



**Dimensions** (see page 5)



Flow diagram (see page 5)



**Spare parts** (see page 8)



XX = Colors

00 = Chrome Plated

67 = Matt Black



Cleaning (see page 6)



Operation (see page 5)

(参见第页 3)

**Assembly** (see page 3)







































# Rebris S 240 Rebris E 240

72523XX7

72563XX7









# Rebris S 240 Rebris E 240

72523XX7 72563XX7 0,60 6,0 0,55 5,5 0,50 5,0 0,45 4,5 0,40 4,0 0,35 3,5 0,30 3,0 8 2,5 0,25 0,20 2,0 0,15 1,5 0,10 1,0 0,05 0,5 0,00 Q = I/min 0 3 6 9 12 15 18 21 24 27 30 0,1 0,2 0,3 0,4 Q = I/sec 0











# 汉斯格雅产品的清洁建议

现代的卫浴龙头, 厨房龙头, 花洒, 配件, 盥洗台, 浴盆和加热器采用的制造材料非常迥异, 以适应产品外形设计和使用功能的市场需求.

为了避免产品损坏和由此引发的投诉及争议,必须 在使用和清洁产品时遵循有关规程.

### 在保养汉斯格雅产品时, 原则上必须注意:

- 只能使用那些有明确注明是适用于本产品的清洁剂。
- 不允许使用含有盐酸,蚁酸,氯漂或醋酸的清洁剂,因为这些清洁剂会给产品表面造成严重的损伤。
- 含磷酸的清洁剂必须在特定条件下使用.
- 不允许将两种以上清洁剂混合使用.
- 不允许使用具有研磨作用的清洁工具和设备,如不适合的清洁粉末,海绵垫或超细麦克布.
- 必须严格遵守清洁剂生产厂商的使用说明.
- 严格遵守清洁剂的用量和作用时间,决不允许清洁剂的作用时间长于规定值.
- 定期的清洁以预防水垢.
- 不允许将清洁剂直接喷射到汉斯格雅产品上,因为喷雾会进入汉斯格雅产品的开口部分和缝隙中而造成损害.首先将清洁剂喷在软布上,再用软布进行清洁.
- 清洁之后必须用足够的清水冲洗,以彻底去除残留的吸附物(清洁剂).
- 不允许使用蒸汽清洗机