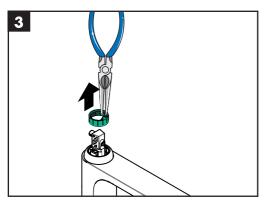

for example a semi-pedestal.

#### **Technical Data**

Operating pressure: Recommended operating pressure:

max. 1 MPa 0,1 - 0,5 MPa

Test pressure:

1.6 MPa (1 MPa = 10 bar = 147 PSI)

Hot water temperature: Thermal disinfection:

max. 60°C 70°C / 4 min

The product is exclusively designed for drinking water!

# Symbol description



Do not use silicone containing acetic acid!



Adjustment (see page 4)

To adjust the hot water limiter. Using a hot water limiter in combination with a continuous flow water heater is not recommended.



**Dimensions** (see page 5)



Flow diagram (see page 5)



**Spare parts** (see page 8)



XX = Colors

00 = Chrome Plated

67 = Matt Black



Cleaning (see page 6)



Operation (see page 5)

(参见第页 3)

**Assembly** (see page 3)







































# Rebris S 240 Rebris E 240

72523XX7

72563XX7









# Rebris S 240 Rebris E 240

72523XX7 72563XX7 0,60 6,0 0,55 5,5 0,50 5,0 0,45 4,5 0,40 4,0 0,35 3,5 0,30 3,0 8 2,5 0,25 0,20 2,0 0,15 1,5 0,10 1,0 0,05 0,5 0,00 Q = I/min 0 3 6 9 12 15 18 21 24 27 30 0,1 0,2 0,3 0,4 Q = I/sec 0











# 汉斯格雅产品的清洁建议

现代的卫浴龙头, 厨房龙头, 花洒, 配件, 盥洗台, 浴盆和加热器采用的制造材料非常迥异, 以适应产品外形设计和使用功能的市场需求.

为了避免产品损坏和由此引发的投诉及争议,必须 在使用和清洁产品时遵循有关规程.

### 在保养汉斯格雅产品时, 原则上必须注意:

- 只能使用那些有明确注明是适用于本产品的清洁剂。
- 不允许使用含有盐酸,蚁酸,氯漂或醋酸的清洁剂,因为这些清洁剂会给产品表面造成严重的损伤。
- 含磷酸的清洁剂必须在特定条件下使用.
- 不允许将两种以上清洁剂混合使用.
- 不允许使用具有研磨作用的清洁工具和设备,如不适合的清洁粉末,海绵垫或超细麦克布.
- 必须严格遵守清洁剂生产厂商的使用说明.
- 严格遵守清洁剂的用量和作用时间,决不允许清洁剂的作用时间长于规定值.
- 定期的清洁以预防水垢.
- 不允许将清洁剂直接喷射到汉斯格雅产品上,因为喷雾会进入汉斯格雅产品的开口部分和缝隙中而造成损害.首先将清洁剂喷在软布上,再用软布进行清洁.
- 清洁之后必须用足够的清水冲洗,以彻底去除残留的吸附物(清洁剂).
- 不允许使