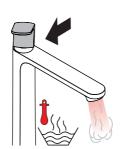

清洗 (参见第页 6)

操作 (参见第页 5)

**Dimensions** (see page 5)

Flow diagram (see page 5)

**Spare parts** (see page 8)

XX = Colors

00 = Chrome Plated

67 = Matt Black

Cleaning (see page 6)

Operation (see page 5)