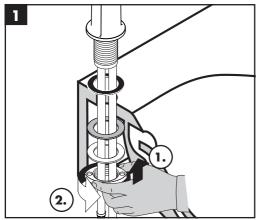

jects to the drain valve, for example a semi-pedestal.

#### **Technical Data**

Operating pressure: Recommended operating pressure:

max. 1 MPa 0,1 - 0,5 MPa

Test pressure:

1.6 MPa (1 MPa = 10 bar = 147 PSI)

Hot water temperature: Thermal disinfection:

max. 60°C 70°C / 4 min

The product is exclusively designed for drinking water!

# Symbol description



Do not use silicone containing acetic acid!



Adjustment (see page 4)

To adjust the hot water limiter. Using a hot water limiter in combination with a continuous flow water heater is not recommended.



**Dimensions** (see page 5)



Flow diagram (see page 5)



**Spare parts** (see page 8)



XX = Colors

00 = Chrome Plated

67 = Matt Black



Cleaning (see page 6)



Operation (see page 5)

(参见第页 3)

**Assembly** (see page 3)







































# Rebris S 240 Rebris E 240

72523XX7

72563XX7









# Rebris S 240 Rebris E 240

72523XX7 72563XX7 0,60 6,0 0,55 5,5 0,50 5,0 0,45 4,5 0,40 4,0 0,35 3,5 0,30 3,0 8 2,5 0,25 0,20 2,0 0,15 1,5 0,10 1,0 0,05 0,5 0,00 Q = I/min 0 3 6 9 12 15 18 21 24 27 30 0,1 0,2 0,3 0,4 Q = I/sec 0











# 汉斯格雅产品的清洁建议

现代的卫浴龙头, 厨房龙头, 花洒, 配件, 盥洗台, 浴盆和加热器采用的制造材料非常迥异, 以适应产品外形设计和使用功能的市场需求.

为了避免产品损坏和由此引发的投诉及争议,必须 在使用和清洁产品时遵循有关规程.

### 在保养汉斯格雅产品时, 原则上必须注意:

- 只能使用那些有明确注明是适用于本产品的清洁剂。
- 不允许使用含有盐酸,蚁酸,氯漂或醋酸的清洁剂,因为这些清洁剂会给产品表面造成严重的损伤。
- 含磷酸的清洁剂必须在特定条件下使用.
- 不允许将两种以上清洁剂混合使用.
- 不允许使用具有研磨作用的清洁工具和设备,如不适合的清洁粉末,海绵垫或超细麦克布.
- 必须严格遵守清洁剂生产厂商的使用说明.
- 严格遵守清洁剂的用量和作用时间,决不允许清洁剂的作用时间长于规定值.
- 定期的清洁以预防水垢.
- 不允许将清洁剂直接喷射到汉斯格雅产品上,因为喷雾会进入汉斯格雅产品的开口部分和缝隙中而造成损害.首先将清洁剂喷在软布上,再用软布进行清洁.
- 清洁之后必须用足够的清水冲