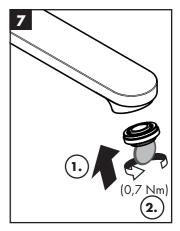

调节 (参见第页 4)

热水温度调节. 如果使用即热式喷头, 则不建议安 装热水阀门.

大小 (参见第页 5)

流量示意图 (参见第页 5)

备用零件 (参见第页 8)

XX = 颜色代码

00 = 镀铬

67 = Matt Black

# Symbol description

Do not use silicone containing acetic acid!

Adjustment (see page 4)

To adjust the hot water limiter. Using a hot water limiter in combination with a continuous flow water heater is not recommended.