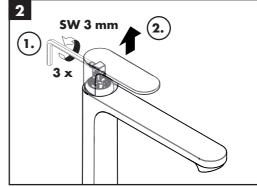

, for example a semi-pedestal.

#### **Technical Data**

Operating pressure: Recommended operating pressure:

max. 1 MPa 0,1 - 0,5 MPa

Test pressure:

1.6 MPa (1 MPa = 10 bar = 147 PSI)

Hot water temperature: Thermal disinfection:

max. 60°C 70°C / 4 min

The product is exclusively designed for drinking water!

# Symbol description



Do not use silicone containing acetic acid!



Adjustment (see page 4)

To adjust the hot water limiter. Using a hot water limiter in combination with a continuous flow water heater is not recommended.



**Dimensions** (see page 5)



Flow diagram (see page 5)



**Spare parts** (see page 8)



XX = Colors

00 = Chrome Plated

67 = Matt Black



Cleaning (see page 6)



Operation (see page 5)

(参见第页 3)

**Assembly** (see page 3)







































# Rebris S 240 Rebris E 240

72523XX7

72563XX7









# Rebris S 240 Rebris E 240

72523XX7 72563XX7 0,60 6,0 0,55 5,5 0,50 5,0 0,45 4,5 0,40 4,0 0,35 3,5 0,30 3,0 8 2,5 0,25 0,20 2,0 0,15 1,5 0,10 1,0 0,05 0,5 0,00 Q = I/min 0 3 6 9 12 15 18 21 24 27 30 0,1 0,2 0,3 0,4 Q = I/sec 0











# 汉斯格雅产品的清洁建议

现代的卫浴龙头, 厨房龙头, 花洒, 配件, 盥洗台, 浴盆和加热器采用的制造材料非常迥异, 以适应产品外形设计和使用功能的市场需求.

为了避免产品损坏和由此引发的投诉及争议,必须 在使用和清洁产品时遵循有关规程.

### 在保养汉斯格雅产品时, 原则上必须注意:

- 只能使用那些有明确注明是适用于本产品的清洁剂。
- 不允许使用含有盐酸,蚁酸,氯漂或醋酸的清洁剂,因为这些清洁剂会给产品表面造成严重的损伤。
- 含磷酸的清洁剂必须在特定条件下使用.
- 不允许将两种以上清洁剂混合使用.
- 不允许使用具有研磨作用的清洁工具和设备,如不适合的清洁粉末,海绵垫或超细麦克布.
- 必须严格遵守清洁剂生产厂商的使用说明.
- 严格遵守清洁剂的用量和作用时间,决不允许清洁剂的作用时间长于规定值.
- 定期的清洁以预防水垢.
- 不允许将清洁剂直接喷射到汉斯格雅产品上,因为喷雾会进入汉斯格雅产品的开口部分和缝隙中而造成损害.首先将清洁剂喷在软布上,再用软布进行清洁.
- 清洁之后必须用足够的清水冲洗,以彻底去除残留的吸附物(清洁剂).
- 不允