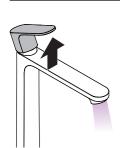

调节 (参见第页 4)

热水温度调节. 如果使用即热式喷头, 则不建议安 装热水阀门.

大小 (参见第页 5)

流量示意图 (参见第页 5)

备用零件 (参见第页 8)

XX = 颜色代码

00 = 镀铬

67 = Matt Black

# Symbol description

Do not use silicone containing acetic acid!

Adjustment (see page 4)

To adjust the hot water limiter. Using a hot water limiter in combination with a continuous flow water heater is not recommended.