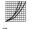

**Dimensions** (see page 5)

Flow diagram (see page 5)

**Spare parts** (see page 8)

XX = Colors

00 = Chrome Plated

67 = Matt Black

Cleaning (see page 6)

Operation (see page 5)

# Rebris S 240 Rebris E 240

72523XX7 72563XX7 0,60 6,0 0,55 5,5 0,50 5,0 0,45 4,5 0,40 4,0 0,35 3,5 0,30 3,0 8 2,5 0,25 0,20 2,0 0,15 1,5 0,10 1,0 0,05 0,5 0,00 Q = I/min 0 3 6 9 12 15 18 21 24 27 30 0,1 0,2 0,3 0,4 Q = I/sec 0