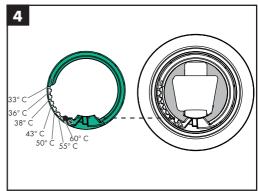

调节 (参见第页 4)

热水温度调节. 如果使用即热式喷头, 则不建议安 装热水阀门.

大小 (参见第页 5)

流量示意图 (参见第页 5)

备用零件 (参见第页 8)

XX = 颜色代码

00 = 镀铬

67 = Matt Black

# Symbol description

Do not use silicone containing acetic acid!

Adjustment (see page 4)

To adjust the hot water limiter. Using a hot water limiter in combination with a continuous flow water heater is not recommended.