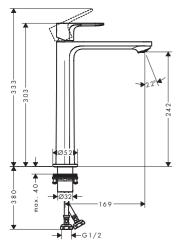

**Dimensions** (see page 5)

Flow diagram (see page 5)

**Spare parts** (see page 8)

XX = Colors

00 = Chrome Plated

67 = Matt Black

Cleaning (see page 6)

Operation (see page 5)