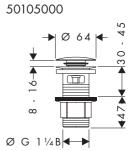

**Dimensions** (see page 5)

Flow diagram (see page 5)

**Spare parts** (see page 8)

XX = Colors

00 = Chrome Plated

67 = Matt Black

Cleaning (see page 6)

Operation (see page 5)