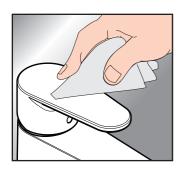

# 汉斯格雅产品的清洁建议

现代的卫浴龙头, 厨房龙头, 花洒, 配件, 盥洗台, 浴盆和加热器采用的制造材料非常迥异, 以适应产品外形设计和使用功能的市场需求.

为了避免产品损坏和由此引发的投诉及争议,必须 在使用和清洁产品时遵循有关规程.

### 在保养汉斯格雅产品时, 原则上必须注意:

- 只能使用那些有明确注明是适用于本产品的清洁剂。
- 不允许使用含有盐酸,蚁酸,氯漂或醋酸的清洁剂,因为这些清洁剂会给产品表面造成严重的损伤。
- 含磷酸的清洁剂必须在特定条件下使用.
- 不允许将两种以上清洁剂混合使用.
- 不允许使用具有研磨作用的清洁工具和设备,如不适合的清洁粉末,海绵垫或超细麦克布.
- 必须严格遵守清洁剂生产厂商的使用说明.
- 严格遵守清洁剂的用量和作用时间,决不允许清洁剂的作用时间长于规定值.
- 定期的清洁以预防水垢.
- 不允许将清洁剂直接喷射到汉斯格雅产品上,因为喷雾会进入汉斯格雅产品的开口部分和缝隙中而造成损害.首先将清洁剂喷在软布上,再用软布进行清洁.
- 清洁之后必须用足够的清水冲洗,以彻底去除残留的吸附物(清洁剂).
- 不允许使用蒸汽清洗机, 高温会损害产品.

#### 重要说明

肥皂, 洗发水, 沐浴液, 染发剂, 香水, 刮胡水, 指甲油的残留也会对产品造成损伤.

此处: 使用后要小心地用清水将剩余物冲洗干净. 同样在产品下方不得存放洗涤剂和化学药品, 例如 不可放在用于洗脸盆的梳洗柜中否则挥发气体将损 坏产品.

在已经损伤的表面继续使用清洁剂会给表面造成更大的损伤.

表面损坏的部件必须更换, 否则会有受 伤的危险.

不按规定进行清洁而造成的任何损坏不在本公司产品保修范围之内.

# Cleaning Recommendation for Hansgrohe Products

Today, modern sanitary and kitchen tapware, showers, accessories, washstands, tubs and radiators consist of very different materials to comply with the needs of the market with regard to design and functionality.

To avoid damage and reclamations, it is necessary to consider certain criteria when cleaning.

### With regard to caring for the Hansgrohe products, the following must in principle be heeded:

- Only use cleaning material which is explicitly provided for this type of application.
- Never use cleaning materials, which contain hydrochloric acid, formic acid, chlorine pale lye or acetic acid, as they cause considerable damage.
- Phosphorus acidic cleaners are only conditionally applicable.
- Mixing cleaning agents is not permitted, generally.
- Never use cleaning materials or appliances with an abrasive effect, such as unsuitable cleaning powders, sponge pads or micro fibre cloths.
- The instructions of the cleaning agent manufacturers have to be followed absolutely.
- Cleaning has to be carried out with a specified cleaner dosage, contact time, object-related and adapted to the needs.
- The building up of calcifications has to be removed by cleaning regulary.
- When using spray cleaners, spray the cleaning solution onto a soft cloth or sponge, never directly onto the Hansgrohe products, as the atomised spray could enter openings and gaps in the Hansgrohe products and cause damage.

- After cleaning rinse thoroughly with clean water to remove any cleaner residue.
- The use of steam cleaners is not permitted. The high temperatures can damage the products.

#### **Important**

Residues of toiletries such as liquid soaps, shampoos and shower gels, hair dyes, perfumes, aftershave and nail varnish can also cause damage.

Here too: Carefully rinse with water after use to remove residues.

Likewise, do not store any cleaning agents or chemicals under the products, for example in a vanity unit, as the vapours may damage the products.

The damage of already damaged surfaces will deteriorate under the effect of the cleansers.