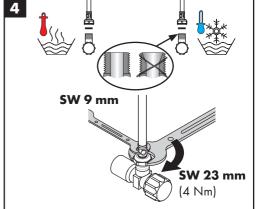

调节 (参见第页 4)

热水温度调节. 如果使用即热式喷头, 则不建议安 装热水阀门.

大小 (参见第页 5)

流量示意图 (参见第页 5)

备用零件 (参见第页 8)

XX = 颜色代码

00 = 镀铬

67 = Matt Black

# Symbol description

Do not use silicone containing acetic acid!

Adjustment (see page 4)

To adjust the hot water limiter. Using a hot water limiter in combination with a continuous flow water heater is not recommended.