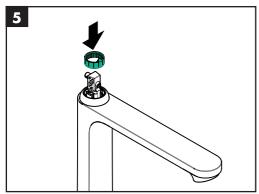

调节 (参见第页 4)

热水温度调节. 如果使用即热式喷头, 则不建议安 装热水阀门.

大小 (参见第页 5)

流量示意图 (参见第页 5)

备用零件 (参见第页 8)

XX = 颜色代码

00 = 镀铬

67 = Matt Black

# Symbol description

Do not use silicone containing acetic acid!

Adjustment (see page 4)

To adjust the hot water limiter. Using a hot water limiter in combination with a continuous flow water heater is not recommended.