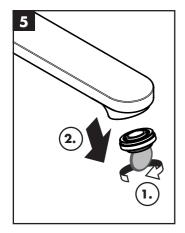

调节 (参见第页 4)

热水温度调节. 如果使用即热式喷头, 则不建议安 装热水阀门.

大小 (参见第页 5)

流量示意图 (参见第页 5)

备用零件 (参见第页 8)

XX = 颜色代码

00 = 镀铬

67 = Matt Black

# Symbol description

Do not use silicone containing acetic acid!

Adjustment (see page 4)

To adjust the hot water limiter. Using a hot water limiter in combination with a continuous flow water heater is not recommended.