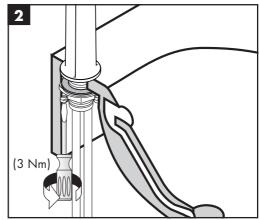

**Dimensions** (see page 5)

Flow diagram (see page 5)

**Spare parts** (see page 8)

XX = Colors

00 = Chrome Plated

67 = Matt Black

Cleaning (see page 6)

Operation (see page 5)