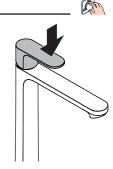

清洗 (参见第页 6)

操作 (参见第页 5)

**Dimensions** (see page 5)

Flow diagram (see page 5)

**Spare parts** (see page 8)

XX = Colors

00 = Chrome Plated

67 = Matt Black

Cleaning (see page 6)

Operation (see page 5)