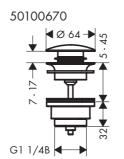

**Dimensions** (see page 5)

Flow diagram (see page 5)

**Spare parts** (see page 8)

XX = Colors

00 = Chrome Plated

67 = Matt Black

Cleaning (see page 6)

Operation (see page 5)