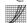

**Dimensions** (see page 5)

Flow diagram (see page 5)

**Spare parts** (see page 8)

XX = Colors

00 = Chrome Plated

67 = Matt Black

Cleaning (see page 6)

Operation (see page 5)

# Rebris S 240 Rebris E 240

72523XX7 72563XX7 0,60 6,0 0,55 5,5 0,50 5,0 0,45 4,5 0,40 4,0 0,35 3,5 0,30 3,0 8 2,5 0,25 0,20 2,0 0,15 1,5 0,10 1,0 0,05 0,5 0,00 Q = I/min 0 3 6 9 12 15 18 21 24 27 30 0,1 0,2 0,3 0,4 Q = I/sec 0