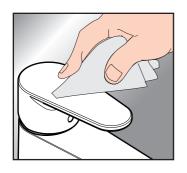

### 在保养汉斯格雅产品时, 原则上必须注意:

- 只能使用那些有明确注明是适用于本产品的清洁剂。
- 不允许使用含有盐酸,蚁酸,氯漂或醋酸的清洁剂,因为这些清洁剂会给产品表面造成严重的损伤。
- 含磷酸的清洁剂必须在特定条件下使用.
- 不允许将两种以上清洁剂混合使用.
- 不允许使用具有研磨作用的清洁工具和设备,如不适合的清洁粉末,海绵垫或超细麦克布.
- 必须严格遵守清洁剂生产厂商的使用说明.
- 严格遵守清洁剂的用量和作用时间,决不允许清洁剂的作用时间长于规定值.
- 定期的清洁以预防水垢.
- 不允许将清洁剂直接喷射到汉斯格雅产品上,因为喷雾会进入汉斯格雅产品的开口部分和缝隙中而造成损害.首先将清洁剂喷在软布上,再用软布进行清洁.
- 清洁之后必须用足够的清水冲洗,以彻底去除残留的吸附物(清洁剂).
- 不允许使用蒸汽清洗机, 高温会损害产品.

### With regard to caring for the Hansgrohe products, the following must in principle be heeded:

- Only use cleaning material which is explicitly provided for this type of application.
- Never use cleaning materials, which contain hydrochloric acid, formic acid, chlorine pale lye or acetic acid, as they cause considerable damage.
- Phosphorus acidic cleaners are only conditionally applicable.
- Mixing cleaning agents is not permitted, generally.
- Never use cleaning materials or appliances with an abrasive effect, such as unsuitable cleaning powders, sponge pads or micro fibre cloths.
- The instructions of the cleaning agent manufacturers have to be followed absolutely.
- Cleaning has to be carried out with a specified cleaner dosage, contact time, object-related and adapted to the needs.
- The building up of calcifications has to be removed by cleaning regulary.
- When using spray cleaners, spray the cleaning solution onto a soft cloth or sponge, never directly onto the Hansgrohe products, as the atomised spray could enter openings and gaps in the Hansgrohe products and cause damage.

- After cleaning rinse thoroughly with clean water to remove any cleaner residue.
- The use of steam cleaners is not permitted. The high temperatures can damage the products.