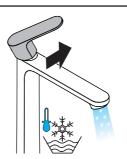

调节 (参见第页 4)

热水温度调节. 如果使用即热式喷头, 则不建议安 装热水阀门.

大小 (参见第页 5)

流量示意图 (参见第页 5)

备用零件 (参见第页 8)

XX = 颜色代码

00 = 镀铬

67 = Matt Black

# Symbol description

Do not use silicone containing acetic acid!

Adjustment (see page 4)

To adjust the hot water limiter. Using a hot water limiter in combination with a continuous flow water heater is not recommended.