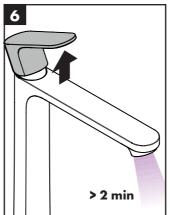

清洗 (参见第页 6)

操作 (参见第页 5)

**Dimensions** (see page 5)

Flow diagram (see page 5)

**Spare parts** (see page 8)

XX = Colors

00 = Chrome Plated

67 = Matt Black

Cleaning (see page 6)

Operation (see page 5)