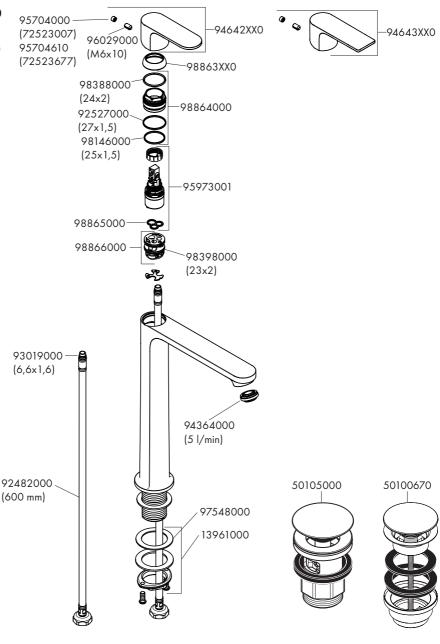

调节 (参见第页 4)

热水温度调节. 如果使用即热式喷头, 则不建议安 装热水阀门.

大小 (参见第页 5)

流量示意图 (参见第页 5)

备用零件 (参见第页 8)

XX = 颜色代码

00 = 镀铬

67 = Matt Black

**Dimensions** (see page 5)

Flow diagram (see page 5)

**Spare parts** (see page 8)

XX = Colors

00 = Chrome Plated

67 = Matt Black

Cleaning (see page 6)

Operation (see page 5)