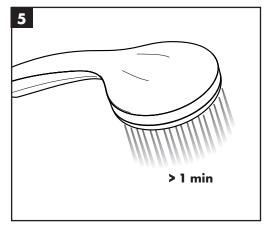

#### **QuickClean**

有了QuickClean,手工清洁功能,要去掉喷头上的 水垢、只需简单地搓除即可。

#### QuickClean

The QuickClean cleaning function only needs a small manual rub over to remove the lime scale from the spray channels.