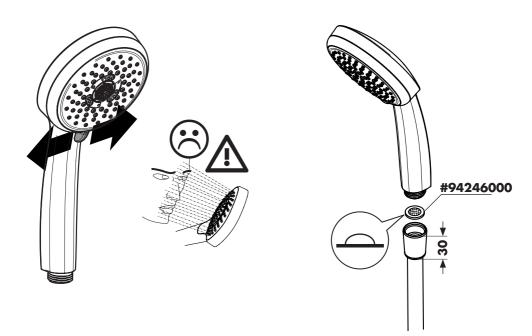

#### **QuickClean**

有了QuickClean,手工清洁功能,要去掉喷头上的 水垢、只需简单地搓除即可。

#### QuickClean

The QuickClean cleaning function only needs a small manual rub over to remove the lime scale from the spray channels.