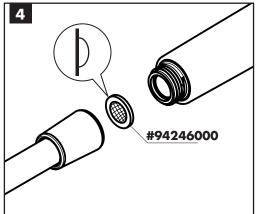

#### **QuickClean**

有了QuickClean,手工清洁功能,要去掉喷头上的 水垢、只需简单地搓除即可。

#### QuickClean

The QuickClean cleaning function only needs a small manual rub over to remove the lime scale from the spray channels.