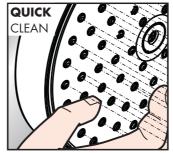

#### **QuickClean**

有了QuickClean,手工清洁功能,要去掉喷头上的 水垢、只需简单地搓除即可。

#### QuickClean

The QuickClean cleaning function only needs a small manual rub over to remove the lime scale from the spray channels.