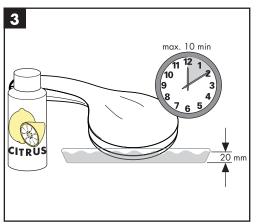

#### **QuickClean**

有了QuickClean,手工清洁功能,要去掉喷头上的 水垢、只需简单地搓除即可。

#### QuickClean

The QuickClean cleaning function only needs a small manual rub over to remove the lime scale from the spray channels.