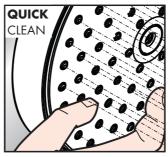

#### **QuickClean**

有了QuickClean,手工清洁功能,要去掉喷头上的 水垢、只需简单地搓除即可。

#### QuickClean

The QuickClean cleaning function only needs a small manual rub over to remove the lime scale from the spray channels.