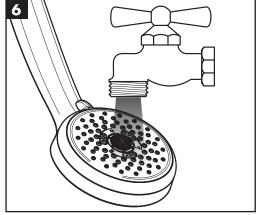

#### **QuickClean**

有了QuickClean,手工清洁功能,要去掉喷头上的 水垢、只需简单地搓除即可。

#### QuickClean

The QuickClean cleaning function only needs a small manual rub over to remove the lime scale from the spray channels.