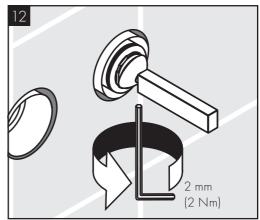

icable in the respective countries must be observed.
- The drain valve must only be used as intended. It is not allowed to attach other objects to the drain valve, for example a semi-pedestal.

#### TECHNICAL DATA

Operating pressure: max. 1 MPa Recommended operating pressure: 0,1 - 0,5 MPa Test pressure: 1.6 MPa (1 MPa = 10 bar = 147 PSI)

max. 60°C

Hot water temperature: Thermal disinfection: 70°C/4 min The product is exclusively designed for drinking water!

#### SYMBOL DESCRIPTION



Do not use silicone containing acetic acid!

DIMENSIONS (see page 10)







CLEANING (see page 08)



OPERATION (see page 12)

Hansgrohe recommends not to use as drinking water the first half liter of water drawn in the morning or after a prolonged period of non-use.





























































#### 汉斯格雅产品的清洁建议

现代的卫浴龙头, 厨房龙头, 花洒, 配件, 盥洗台, 洗涤盆, 浴盆和加热器采用的制造材料非常迥异, 以适应产品外形设计和使用功能的市场需求.

为了避免产品损坏和由此引发的投诉及争议,必须在使 用和清洁产品时遵循有关规程

#### 在保养汉斯格雅产品时,原则上必须注意:

- / 只能使用那些有明确注明是适用于本产品的清洁剂.
- / 不允许使用含有盐酸, 蚁酸, 浓氢氧化钠, 氯漂或醋酸的清洁剂, 因为这些清洁剂会给产品表面造成严重的损伤
- / 含磷酸的清洁剂必须在特定条件下使用.
- / 不允许将两种以上清洁剂混合使用.
- / 不允许使用具有研磨作用的清洁工具和设备,如不适合的清洁粉末,海绵垫或超细麦克布.
- / 务必遵守清洁剂制造商的安全说明.
- / 严格遵守清洁剂的用量和作用时间, 决不允许清洁 剂的作用时间长于规定值.
- / 定期的清洁以预防水垢
- / 不允许将清洁剂直接喷射到汉斯格雅产品上, 因为喷雾会进入汉斯格雅产品的开口部分和缝隙中而造成损害. 首先将清洁剂喷在软布上, 再用软布进行清洁.
- / 清洁之后必须用足够的清水冲洗, 以彻底去除残留的吸附物 (清洁剂).
- / 不允许使用蒸汽清洗机 高温会损害产品.

#### 重要说明

肥皂, 洗发水, 沐浴液, 染发剂, 香水, 刮胡水, 指甲油的 残留也会对产品造成损伤

此处: 使用后要小心地用清水将剩余物冲洗干净.

同样在产品下方不得存放洗涤剂和化学药品,例如不可放在用于洗脸盆的梳洗柜中否则挥发气体将损坏产品.在已经损伤的表面继续使用清洁剂会给表面造成更大的损伤.



表面损坏的部件必须更换。否则会 有受伤的危险。

不按规定进行清洁而造成的任何损坏不在本公司产品 保修范围之内

#### 扣保