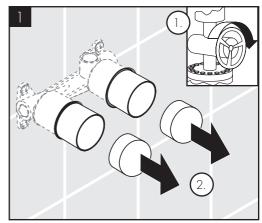

# 符号说明

请勿使用含有乙酸的硅胶!

大小 (参见第页 10)

备用零件(参见第页11)

清洗(参见第页08)

操作(参见第页 12)

汉斯格雅建议,清晨或在水流长时间停滞后, 前半升水不作饮用水使用。

#### SYMBOL DESCRIPTION

Do not use silicone containing acetic acid!

DIMENSIONS (see page 10)

CLEANING (see page 08)

OPERATION (see page 12)

Hansgrohe recommends not to use as drinking water the first half liter of water drawn in the morning or after a prolonged period of non-use.