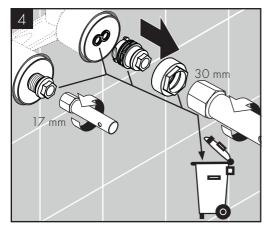

# 符号说明

请勿使用含有乙酸的硅胶!

大小 (参见第页 10)

备用零件(参见第页11)

清洗(参见第页08)

操作(参见第页 12)

汉斯格雅建议,清晨或在水流长时间停滞后, 前半升水不作饮用水使用。

#### SYMBOL DESCRIPTION

Do not use silicone containing acetic acid!

DIMENSIONS (see page 10)

CLEANING (see page 08)

OPERATION (see page 12)

Hansgrohe recommends not to use as drinking water the first half liter of water drawn in the morning or after a prolonged period of non-use.