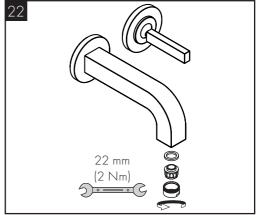

ve countries must be observed.
- The drain valve must only be used as intended. It is not allowed to attach other objects to the drain valve, for example a semi-pedestal.

#### TECHNICAL DATA

Operating pressure: max. 1 MPa Recommended operating pressure: 0,1 - 0,5 MPa Test pressure: 1.6 MPa (1 MPa = 10 bar = 147 PSI)

max. 60°C

Hot water temperature: Thermal disinfection: 70°C/4 min The product is exclusively designed for drinking water!

#### SYMBOL DESCRIPTION



Do not use silicone containing acetic acid!

DIMENSIONS (see page 10)







CLEANING (see page 08)



OPERATION (see page 12)

Hansgrohe recommends not to use as drinking water the first half liter of water drawn in the morning or after a prolonged period of non-use.





























































#### 汉斯格雅产品的清洁建议

现代的卫浴龙头, 厨房龙头, 花洒, 配件, 盥洗台, 洗涤盆, 浴盆和加热器采用的制造材料非常迥异, 以适应产品外形设计和使用功能的市场需求.

为了避免产品损坏和由此引发的投诉及争议,必须在使 用和清洁产品时遵循有关规程

#### 在保养汉斯格雅产品时,原则上必须注意:

- / 只能使用那些有明确注明是适用于本产品的清洁剂.
- / 不允许使用含有盐酸, 蚁酸, 浓氢氧化钠, 氯漂或醋酸的清洁剂, 因为这些清洁剂会给产品表面造成严重的损伤
- / 含磷酸的清洁剂必须在特定条件下使用.
- / 不允许将两种以上清洁剂混合使用.
- / 不允许使用具有研磨作用的清洁工具和设备,如不适合的清洁粉末,海绵垫或超细麦克布.
- / 务必遵守清洁剂制造商的安全说明.
- / 严格遵守清洁剂的用量和作用时间, 决不允许清洁 剂的作用时间长于规定值.
- / 定期的清洁以预防水垢
- / 不允许将清洁剂直接喷射到汉斯格雅产品上, 因为喷雾会进入汉斯格雅产品的开口部分和缝隙中而造成损害. 首先将清洁剂喷在软布上, 再用软布进行清洁.
- / 清洁之后必须用足够的清水冲洗, 以彻底去除残留的吸附物 (清洁剂).
- / 不允许使用蒸汽清洗机 高温会损害产品.

#### 重要说明

肥皂, 洗发水, 沐浴液, 染发剂, 香水, 刮胡水, 指甲油的 残留也会对产品造成损伤

此处: 使用后要小心地用清水将剩余物冲洗干净.

同样在产品下方不得存放洗涤剂和化学药品,例如不可放在用于洗脸盆的梳洗柜中否则挥发气体将损坏产品.在已经损伤的表面继续使用清洁剂会给表面造成更大的损伤.



表面损坏的部件必须更换。否则会 有受伤的危险。

不按规定进行清洁而造成的任何损坏不在本公司产品 保修范围之内

#### 扣保

Axor 向用户保证,该产品无制造缺陷.