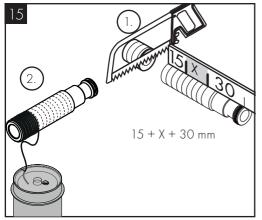

in the respective countries must be observed.
- The drain valve must only be used as intended. It is not allowed to attach other objects to the drain valve, for example a semi-pedestal.

#### TECHNICAL DATA

Operating pressure: max. 1 MPa Recommended operating pressure: 0,1 - 0,5 MPa Test pressure: 1.6 MPa (1 MPa = 10 bar = 147 PSI)

max. 60°C

Hot water temperature: Thermal disinfection: 70°C/4 min The product is exclusively designed for drinking water!

#### SYMBOL DESCRIPTION



Do not use silicone containing acetic acid!

DIMENSIONS (see page 10)







CLEANING (see page 08)



OPERATION (see page 12)

Hansgrohe recommends not to use as drinking water the first half liter of water drawn in the morning or after a prolonged period of non-use.





























































#### 汉斯格雅产品的清洁建议

现代的卫浴龙头, 厨房龙头, 花洒, 配件, 盥洗台, 洗涤盆, 浴盆和加热器采用的制造材料非常迥异, 以适应产品外形设计和使用功能的市场需求.

为了避免产品损坏和由此引发的投诉及争议,必须在使 用和清洁产品时遵循有关规程

#### 在保养汉斯格雅产品时,原则上必须注意:

- / 只能使用那些有明确注明是适用于本产品的清洁剂.
- / 不允许使用含有盐酸, 蚁酸, 浓氢氧化钠, 氯漂或醋酸的清洁剂, 因为这些清洁剂会给产品表面造成严重的损伤
- / 含磷酸的清洁剂必须在特定条件下使用.
- / 不允许将两种以上清洁剂混合使用.
- / 不允许使用具有研磨作用的清洁工具和设备,如不适合的清洁粉末,海绵垫或超细麦克布.
- / 务必遵守清洁剂制造商的安全说明.
- / 严格遵守清洁剂的用量和作用时间, 决不允许清洁 剂的作用时间长于规定值.
- / 定期的清洁以预防水垢
- / 不允许将清洁剂直接喷射到汉斯格雅产品上, 因为喷雾会进入汉斯格雅产品的开口部分和缝隙中而造成损害. 首先将清洁剂喷在软布上, 再用软布进行清洁.
- / 清洁之后必须用足够的清水冲洗, 以彻底去除残留的吸附物 (清洁剂).
- / 不允许使用蒸汽清洗机 高温会损害产品.

#### 重要说明

肥皂, 洗发水, 沐浴液, 染发剂, 香水, 刮胡水, 指甲油的 残留也会对产品造成损伤

此处: 使用后要小心地用清水将剩余物冲洗干净.

同样在产品下方不得存放洗涤剂和化学药品,例如不可放在用于洗脸盆的梳洗柜中否则挥发气体将损坏产品.在已经损伤的表面继续使用清洁剂会给表面造成更大的损伤.



表面损坏的部件必须更换。否则会 有受伤的危险。

不按规定进行清洁而造成的任何损坏不在本公司产品 保修范围之内

#### 扣保

Axor