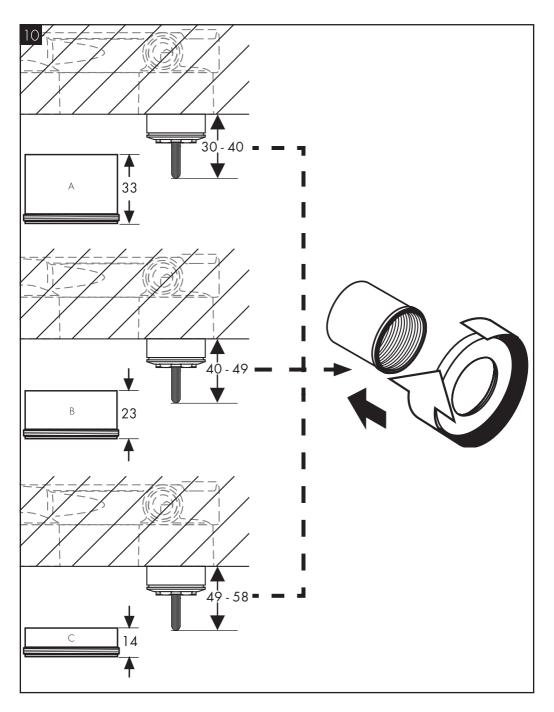

# 符号说明

请勿使用含有乙酸的硅胶!

大小 (参见第页 10)

备用零件(参见第页11)

清洗(参见第页08)

操作(参见第页 12)

汉斯格雅建议,清晨或在水流长时间停滞后, 前半升水不作饮用水使用。

#### SYMBOL DESCRIPTION

Do not use silicone containing acetic acid!

DIMENSIONS (see page 10)

CLEANING (see page 08)

OPERATION (see page 12)

Hansgrohe recommends not to use as drinking water the first half liter of water drawn in the morning or after a prolonged period of non-use.