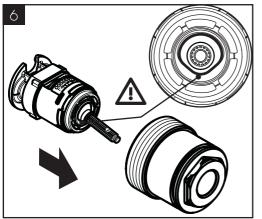

mbing codes applicable in the respective countries must be observed.
- The drain valve must only be used as intended. It is not allowed to attach other objects to the drain valve, for example a semi-pedestal.

#### TECHNICAL DATA

Operating pressure: max. 1 MPa Recommended operating pressure: 0,1 - 0,5 MPa Test pressure: 1.6 MPa (1 MPa = 10 bar = 147 PSI)

max. 60°C

Hot water temperature: Thermal disinfection: 70°C/4 min The product is exclusively designed for drinking water!

#### SYMBOL DESCRIPTION



Do not use silicone containing acetic acid!

DIMENSIONS (see page 10)







CLEANING (see page 08)



OPERATION (see page 12)

Hansgrohe recommends not to use as drinking water the first half liter of water drawn in the morning or after a prolonged period of non-use.





























































#### 汉斯格雅产品的清洁建议

现代的卫浴龙头, 厨房龙头, 花洒, 配件, 盥洗台, 洗涤盆, 浴盆和加热器采用的制造材料非常迥异, 以适应产品外形设计和使用功能的市场需求.

为了避免产品损坏和由此引发的投诉及争议,必须在使 用和清洁产品时遵循有关规程

#### 在保养汉斯格雅产品时,原则上必须注意:

- / 只能使用那些有明确注明是适用于本产品的清洁剂.
- / 不允许使用含有盐酸, 蚁酸, 浓氢氧化钠, 氯漂或醋酸的清洁剂, 因为这些清洁剂会给产品表面造成严重的损伤
- / 含磷酸的清洁剂必须在特定条件下使用.
- / 不允许将两种以上清洁剂混合使用.
- / 不允许使用具有研磨作用的清洁工具和设备,如不适合的清洁粉末,海绵垫或超细麦克布.
- / 务必遵守清洁剂制造商的安全说明.
- / 严格遵守清洁剂的用量和作用时间, 决不允许清洁 剂的作用时间长于规定值.
- / 定期的清洁以预防水垢
- / 不允许将清洁剂直接喷射到汉斯格雅产品上, 因为喷雾会进入汉斯格雅产品的开口部分和缝隙中而造成损害. 首先将清洁剂喷在软布上, 再用软布进行清洁.
- / 清洁之后必须用足够的清水冲洗, 以彻底去除残留的吸附物 (清洁剂).
- / 不允许使用蒸汽清洗机 高温会损害产品.

#### 重要说明

肥皂, 洗发水, 沐浴液, 染发剂, 香水, 刮胡水, 指甲油的 残留也会对产品造成损伤

此处: 使用后要小心地用清水将剩余物冲洗干净.

同样在产品下方不得存放洗涤剂和化学药品,例如不可放在用于洗脸盆的梳洗柜中否则挥发气体将损坏产品.在已经损伤的表面继续使用清洁剂会给表面造成更大的损伤.



表面损坏的部件必须更换。否则会 有受伤的危险。

不按规定进行清洁而造成的任何损坏不在本公司产品