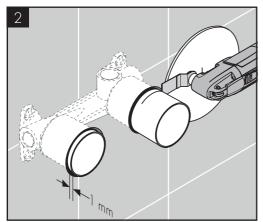

# 符号说明

请勿使用含有乙酸的硅胶!

大小 (参见第页 10)

备用零件(参见第页11)

清洗(参见第页08)

操作(参见第页 12)

汉斯格雅建议,清晨或在水流长时间停滞后, 前半升水不作饮用水使用。

#### SYMBOL DESCRIPTION

Do not use silicone containing acetic acid!

DIMENSIONS (see page 10)

CLEANING (see page 08)

OPERATION (see page 12)

Hansgrohe recommends not to use as drinking water the first half liter of water drawn in the morning or after a prolonged period of non-use.