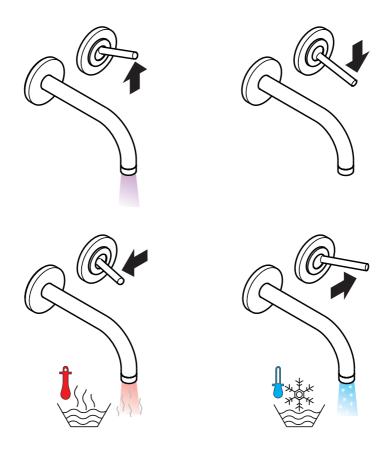

uarantee at www.hansgrohe.com/guarantee. Please contact your contracting party to claim your rights under this guarantee. This guarantee does not affect the customer's rights under the respective national legislation.





AXOR Citterio 39116XX7







G11/4 **4** . E E





# AXOR Citterio 39116XX7

0,60 6,0 0,55 5,5 0,50 5,0 0,45 4,5 0,40 4,0 0,35 3,5 0,30 3,0 💆 0,25 2,5 0,20 2,0 0,15 1,5 0,10 1,0 0,05 0,5 0,00 0,0 Q = I/min 0 3 6 9 12 15 18 21 24 27 30 Q = I/sec 00,1 0,2 0,3 0,4

# AXOR Citterio 39116XX7

XX = 颜色代码/Colors

00 = Chrome Plated

14 = Brushed Bronze

25 = Brushed Gold-Optic

30 = Polished Redgold

31 = Brushed Redgold

33 = Polished Black Chrome

34 = Brushed Black

80 = Stainless Steel Optic

82 = Brushed Nickel

95 = Brushed Brass

99 = Polished Gold-Optic



# **AXOR**



AXOR / Hansgrohe SE Auestraße 5-9 77761 Schiltach Deutschland

info@axor-design.com axor-design.com