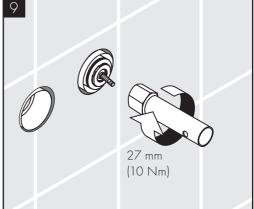

codes applicable in the respective countries must be observed.
- The drain valve must only be used as intended. It is not allowed to attach other objects to the drain valve, for example a semi-pedestal.

#### TECHNICAL DATA

Operating pressure: max. 1 MPa Recommended operating pressure: 0,1 - 0,5 MPa Test pressure: 1.6 MPa (1 MPa = 10 bar = 147 PSI)

max. 60°C

Hot water temperature: Thermal disinfection: 70°C/4 min The product is exclusively designed for drinking water!

#### SYMBOL DESCRIPTION



Do not use silicone containing acetic acid!

DIMENSIONS (see page 10)







CLEANING (see page 08)



OPERATION (see page 12)

Hansgrohe recommends not to use as drinking water the first half liter of water drawn in the morning or after a prolonged period of non-use.





























































#### 汉斯格雅产品的清洁建议

现代的卫浴龙头, 厨房龙头, 花洒, 配件, 盥洗台, 洗涤盆, 浴盆和加热器采用的制造材料非常迥异, 以适应产品外形设计和使用功能的市场需求.

为了避免产品损坏和由此引发的投诉及争议,必须在使 用和清洁产品时遵循有关规程

#### 在保养汉斯格雅产品时,原则上必须注意:

- / 只能使用那些有明确注明是适用于本产品的清洁剂.
- / 不允许使用含有盐酸, 蚁酸, 浓氢氧化钠, 氯漂或醋酸的清洁剂, 因为这些清洁剂会给产品表面造成严重的损伤
- / 含磷酸的清洁剂必须在特定条件下使用.
- / 不允许将两种以上清洁剂混合使用.
- / 不允许使用具有研磨作用的清洁工具和设备,如不适合的清洁粉末,海绵垫或超细麦克布.
- / 务必遵守清洁剂制造商的安全说明.
- / 严格遵守清洁剂的用量和作用时间, 决不允许清洁 剂的作用时间长于规定值.
- / 定期的清洁以预防水垢
- / 不允许将清洁剂直接喷射到汉斯格雅产品上, 因为喷雾会进入汉斯格雅产品的开口部分和缝隙中而造成损害. 首先将清洁剂喷在软布上, 再用软布进行清洁.
- / 清洁之后必须用足够的清水冲洗, 以彻底去除残留的吸附物 (清洁剂).
- / 不允许使用蒸汽清洗机 高温会损害产品.

#### 重要说明

肥皂, 洗发水, 沐浴液, 染发剂, 香水, 刮胡水, 指甲油的 残留也会对产品造成损伤

此处: 使用后要小心地用清水将剩余物冲洗干净.

同样在产品下方不得存放洗涤剂和化学药品,例如不可放在用于洗脸盆的梳洗柜中否则挥发气体将损坏产品.在已经损伤的表面继续使用清洁剂会给表面造成更大的损伤.



表面损坏的部件必须更换。否则会 有受伤的危险。

不按规定进行清洁而造成的任何损坏不在本公司产品 保修范围之