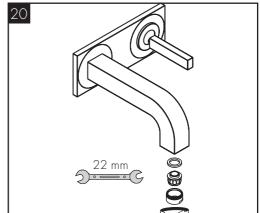

ective countries must be observed.
- The drain valve must only be used as intended. It is not allowed to attach other objects to the drain valve, for example a semi-pedestal.

#### TECHNICAL DATA

Operating pressure: max. 1 MPa Recommended operating pressure: 0,1 - 0,5 MPa Test pressure: 1.6 MPa (1 MPa = 10 bar = 147 PSI)

max. 60°C

Hot water temperature: Thermal disinfection: 70°C/4 min The product is exclusively designed for drinking water!

#### SYMBOL DESCRIPTION



Do not use silicone containing acetic acid!

DIMENSIONS (see page 10)







CLEANING (see page 08)



OPERATION (see page 12)

Hansgrohe recommends not to use as drinking water the first half liter of water drawn in the morning or after a prolonged period of non-use.





























































#### 汉斯格雅产品的清洁建议

现代的卫浴龙头, 厨房龙头, 花洒, 配件, 盥洗台, 洗涤盆, 浴盆和加热器采用的制造材料非常迥异, 以适应产品外形设计和使用功能的市场需求.

为了避免产品损坏和由此引发的投诉及争议,必须在使 用和清洁产品时遵循有关规程

#### 在保养汉斯格雅产品时,原则上必须注意:

- / 只能使用那些有明确注明是适用于本产品的清洁剂.
- / 不允许使用含有盐酸, 蚁酸, 浓氢氧化钠, 氯漂或醋酸的清洁剂, 因为这些清洁剂会给产品表面造成严重的损伤
- / 含磷酸的清洁剂必须在特定条件下使用.
- / 不允许将两种以上清洁剂混合使用.
- / 不允许使用具有研磨作用的清洁工具和设备,如不适合的清洁粉末,海绵垫或超细麦克布.
- / 务必遵守清洁剂制造商的安全说明.
- / 严格遵守清洁剂的用量和作用时间, 决不允许清洁 剂的作用时间长于规定值.
- / 定期的清洁以预防水垢
- / 不允许将清洁剂直接喷射到汉斯格雅产品上, 因为喷雾会进入汉斯格雅产品的开口部分和缝隙中而造成损害. 首先将清洁剂喷在软布上, 再用软布进行清洁.
- / 清洁之后必须用足够的清水冲洗, 以彻底去除残留的吸附物 (清洁剂).
- / 不允许使用蒸汽清洗机 高温会损害产品.

#### 重要说明

肥皂, 洗发水, 沐浴液, 染发剂, 香水, 刮胡水, 指甲油的 残留也会对产品造成损伤

此处: 使用后要小心地用清水将剩余物冲洗干净.

同样在产品下方不得存放洗涤剂和化学药品,例如不可放在用于洗脸盆的梳洗柜中否则挥发气体将损坏产品.在已经损伤的表面继续使用清洁剂会给表面造成更大的损伤.



表面损坏的部件必须更换。否则会 有受伤的危险。

不按规定进行清洁而造成的任何损坏不在本公司产品 保修范围之内

#### 扣保

Axor 向用户保证,该产品无制