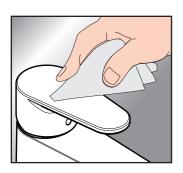

# CLEANING RECOMMENDATION FOR AXOR PRODUCTS

Today, modern sanitary and kitchen tapware, showers, accessories, washstands, sinks, tubs and radiators consist of very different materials to comply with the needs of the market with regard to design and functionality.

To avoid damage and reclamations, it is necessary to consider certain criteria when cleaning.

# WITH REGARD TO CARING FOR THE AXOR PRODUCTS, THE FOLLOWING MUST IN PRINCIPLE BE HEEDED:

- / Only use cleaning material which is explicitly provided for this type of application.
- / Never use cleaning materials, which contain hydrochloric acid, formic acid, concentrated caustic soda, chlorine pale lye or acetic acid, as they cause considerable damage.
- Phosphorus acidic cleaners are only conditionally applicable.
- / Mixing cleaning agents is not permitted, generally.
- / Never use cleaning materials or appliances with an abrasive effect, such as unsuitable cleaning powders, sponge pads or micro fibre cloths.
- / The safety instructions of the cleaning agent manufacturers must be strictly followed.
- / Cleaning has to be carried out with a specified cleaner dosage, contact time, object-related and adapted to the needs.
- / The building up of calcifications has to be removed by cleaning regulary.
- / When using spray cleaners, spray the cleaning solution onto a soft cloth or sponge, never directly onto the Axor products, as the atomised spray could enter openings and gaps in the Axor products and cause damage.