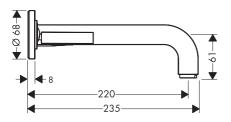

# 符号说明

请勿使用含有乙酸的硅胶!

大小 (参见第页 10)

备用零件(参见第页11)

清洗(参见第页08)

操作(参见第页 12)

汉斯格雅建议,清晨或在水流长时间停滞后, 前半升水不作饮用水使用。

#### SYMBOL DESCRIPTION

Do not use silicone containing acetic acid!

DIMENSIONS (see page 10)

CLEANING (see page 08)

OPERATION (see page 12)

Hansgrohe recommends not to use as drinking water the first half liter of water drawn in the morning or after a prolonged period of non-use.