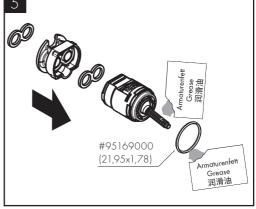

# 符号说明

请勿使用含有乙酸的硅胶!

大小 (参见第页 10)

备用零件(参见第页11)

清洗(参见第页08)

操作(参见第页 12)

汉斯格雅建议,清晨或在水流长时间停滞后, 前半升水不作饮用水使用。

#### SYMBOL DESCRIPTION

Do not use silicone containing acetic acid!

DIMENSIONS (see page 10)

CLEANING (see page 08)

OPERATION (see page 12)

Hansgrohe recommends not to use as drinking water the first half liter of water drawn in the morning or after a prolonged period of non-use.