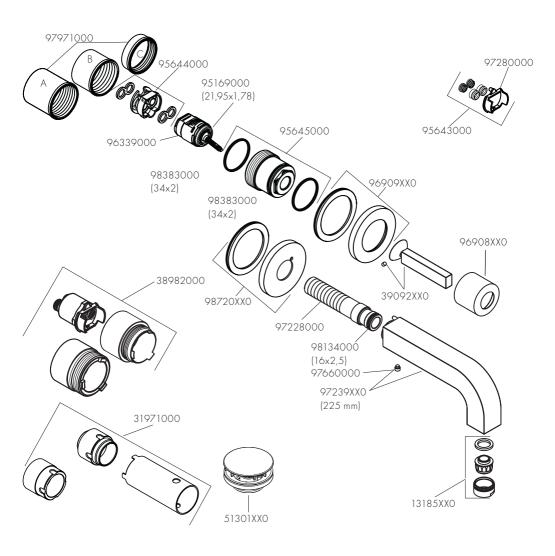

ails of this guarantee at www.hansgrohe.com/guarantee. Please contact your contracting party to claim your rights under this guarantee. This guarantee does not affect the customer's rights under the respective national legislation.





AXOR Citterio 39116XX7







G11/4 **4** . E E





# AXOR Citterio 39116XX7

0,60 6,0 0,55 5,5 0,50 5,0 0,45 4,5 0,40 4,0 0,35 3,5 0,30 3,0 💆 0,25 2,5 0,20 2,0 0,15 1,5 0,10 1,0 0,05 0,5 0,00 0,0 Q = I/min 0 3 6 9 12 15 18 21 24 27 30 Q = I/sec 00,1 0,2 0,3 0,4

# AXOR Citterio 39116XX7

XX = 颜色代码/Colors

00 = Chrome Plated

14 = Brushed Bronze

25 = Brushed Gold-Optic

30 = Polished Redgold

31 = Brushed Redgold

33 = Polished Black Chrome

34 = Brushed Black

80 = Stainless Steel Optic

82 = Brushed Nickel

95 = Brushed Brass

99 = Polished Gold-Optic



# **AXOR**



AXOR / Hansgrohe SE Auestraße 5-9 77761 Schiltach Deutschland

info@axor-design.com axor-design.com