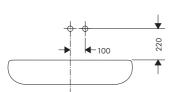

# 符号说明

请勿使用含有乙酸的硅胶!

大小 (参见第页 10)

备用零件(参见第页11)

清洗(参见第页08)

操作(参见第页 12)

汉斯格雅建议,清晨或在水流长时间停滞后, 前半升水不作饮用水使用。

#### SYMBOL DESCRIPTION

Do not use silicone containing acetic acid!

DIMENSIONS (see page 10)

CLEANING (see page 08)

OPERATION (see page 12)

Hansgrohe recommends not to use as drinking water the first half liter of water drawn in the morning or after a prolonged period of non-use.