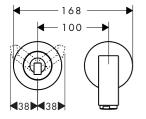

# 符号说明

请勿使用含有乙酸的硅胶!

大小 (参见第页 10)

备用零件(参见第页11)

清洗(参见第页08)

操作(参见第页 12)

汉斯格雅建议,清晨或在水流长时间停滞后, 前半升水不作饮用水使用。

#### SYMBOL DESCRIPTION

Do not use silicone containing acetic acid!

DIMENSIONS (see page 10)

CLEANING (see page 08)

OPERATION (see page 12)

Hansgrohe recommends not to use as drinking water the first half liter of water drawn in the morning or after a prolonged period of non-use.