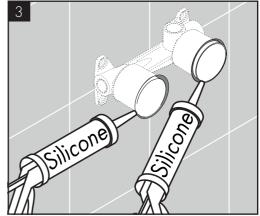

# 符号说明

请勿使用含有乙酸的硅胶!

大小 (参见第页 10)

备用零件(参见第页11)

清洗(参见第页08)

操作(参见第页 12)

汉斯格雅建议,清晨或在水流长时间停滞后, 前半升水不作饮用水使用。

#### SYMBOL DESCRIPTION

Do not use silicone containing acetic acid!

DIMENSIONS (see page 10)

CLEANING (see page 08)

OPERATION (see page 12)

Hansgrohe recommends not to use as drinking water the first half liter of water drawn in the morning or after a prolonged period of non-use.