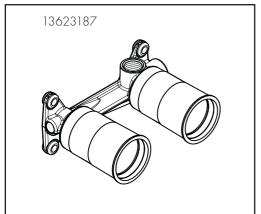

# 符号说明

请勿使用含有乙酸的硅胶!

大小 (参见第页 10)

备用零件(参见第页11)

清洗(参见第页08)

操作(参见第页 12)

汉斯格雅建议,清晨或在水流长时间停滞后, 前半升水不作饮用水使用。

#### SYMBOL DESCRIPTION

Do not use silicone containing acetic acid!

DIMENSIONS (see page 10)

CLEANING (see page 08)

OPERATION (see page 12)

Hansgrohe recommends not to use as drinking water the first half liter of water drawn in the morning or after a prolonged period of non-use.