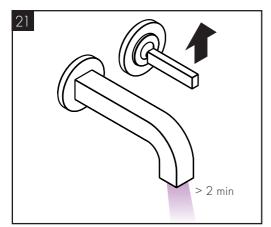

tive countries must be observed.
- The drain valve must only be used as intended. It is not allowed to attach other objects to the drain valve, for example a semi-pedestal.

#### TECHNICAL DATA

Operating pressure: max. 1 MPa Recommended operating pressure: 0,1 - 0,5 MPa Test pressure: 1.6 MPa (1 MPa = 10 bar = 147 PSI)

max. 60°C

Hot water temperature: Thermal disinfection: 70°C/4 min The product is exclusively designed for drinking water!

#### SYMBOL DESCRIPTION



Do not use silicone containing acetic acid!

DIMENSIONS (see page 10)







CLEANING (see page 08)



OPERATION (see page 12)

Hansgrohe recommends not to use as drinking water the first half liter of water drawn in the morning or after a prolonged period of non-use.





























































#### 汉斯格雅产品的清洁建议

现代的卫浴龙头, 厨房龙头, 花洒, 配件, 盥洗台, 洗涤盆, 浴盆和加热器采用的制造材料非常迥异, 以适应产品外形设计和使用功能的市场需求.

为了避免产品损坏和由此引发的投诉及争议,必须在使 用和清洁产品时遵循有关规程

#### 在保养汉斯格雅产品时,原则上必须注意:

- / 只能使用那些有明确注明是适用于本产品的清洁剂.
- / 不允许使用含有盐酸, 蚁酸, 浓氢氧化钠, 氯漂或醋酸的清洁剂, 因为这些清洁剂会给产品表面造成严重的损伤
- / 含磷酸的清洁剂必须在特定条件下使用.
- / 不允许将两种以上清洁剂混合使用.
- / 不允许使用具有研磨作用的清洁工具和设备,如不适合的清洁粉末,海绵垫或超细麦克布.
- / 务必遵守清洁剂制造商的安全说明.
- / 严格遵守清洁剂的用量和作用时间, 决不允许清洁 剂的作用时间长于规定值.
- / 定期的清洁以预防水垢
- / 不允许将清洁剂直接喷射到汉斯格雅产品上, 因为喷雾会进入汉斯格雅产品的开口部分和缝隙中而造成损害. 首先将清洁剂喷在软布上, 再用软布进行清洁.
- / 清洁之后必须用足够的清水冲洗, 以彻底去除残留的吸附物 (清洁剂).
- / 不允许使用蒸汽清洗机 高温会损害产品.

#### 重要说明

肥皂, 洗发水, 沐浴液, 染发剂, 香水, 刮胡水, 指甲油的 残留也会对产品造成损伤

此处: 使用后要小心地用清水将剩余物冲洗干净.

同样在产品下方不得存放洗涤剂和化学药品,例如不可放在用于洗脸盆的梳洗柜中否则挥发气体将损坏产品.在已经损伤的表面继续使用清洁剂会给表面造成更大的损伤.



表面损坏的部件必须更换。否则会 有受伤的危险。

不按规定进行清洁而造成的任何损坏不在本公司产品 保修范围之内

#### 扣保

Axor 向用户保证,该产品无制造缺