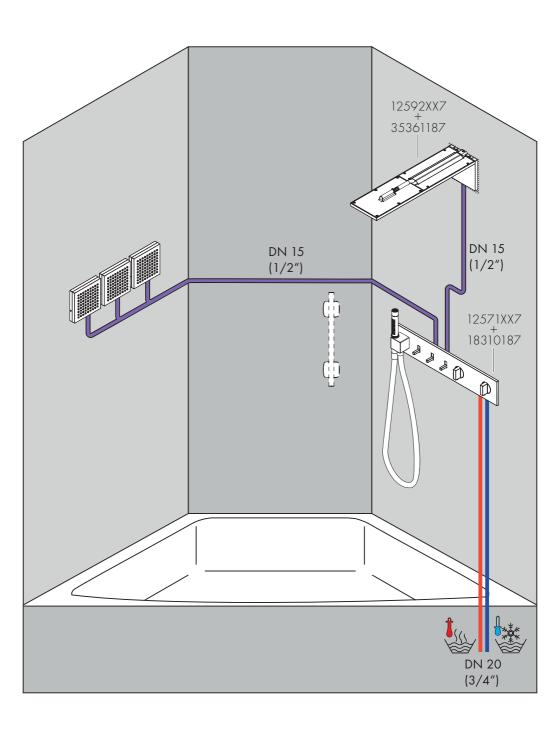

请勿使用含有乙酸的硅胶! -11 操作 (参见第页 09) 安装实例 (参见第页 10) 大小 (参见第页 12) 流量示意图 (参见第页 12) °°©© **备用零件**(参见第页 13) ΧХ = 颜色代码 00 = 镀铬 14 = Brushed Bronze 34 = Brushed Black Chrome 67 = Matt Black 82 = Brushed Nickel 99 = Polished Gold-Optic 清洗 (参见第页 14)

#### SYMBOL DESCRIPTION

000

Do not use silicone containing acetic acid!

OPEI

OPERATION (see page 09)

INSTALLATION EXAMPLE (see page 10)

DIMENSIONS (see page 12)

FLOW DIAGRAM (see page 12)