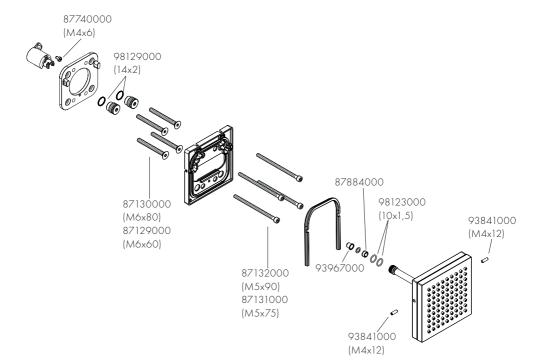

#### SPARE PARTS (see page 13)

- XX = Colors
- 00 = Chrome Plated
- 14 = Brushed Bronze
- 34 = Brushed Black Chrome
- 67 = Matt Black
- 82 = Brushed Nickel
- 99 = Polished Gold-Optic

CLEANING (see page 14)