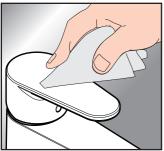

#### QUICKCLEAN

The QuickClean cleaning function only needs a small manual rub over to remove the lime scale from the spray channels.

AXOR / Hansgrohe SE Auestraße 5-9 77761 Schiltach Deutschland

info@axor-design.com axor-design.com 03/2024 9.09763.51