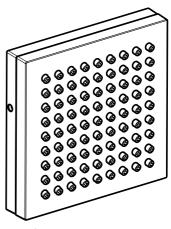

# AXOR

ZH / 用户手册 / 组装说明

EN / Instructions for use / Assembly instructions

02 03 AXOR ShowerComposition 110 / 110 1jet 12596XX7

INSTALLATION