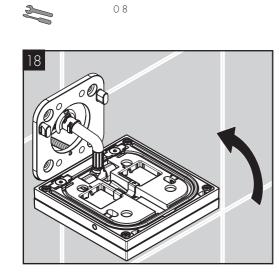

ter drips from showerhead a short<br/>time after the valve is closed</li> </ul> | / Normal clearing of pipes  |                                                         |
| / Sprays not operating properly                                                            | / Flow pressure too low     | / Check water pressure (If a pump has                   |
|                                                                                            | 7 How pressure loo low      | been installed check to see if the<br>pump is working). |
|                                                                                            | 7 How pressure loo low      | been installed check to see if the                      |

















O contraction of the

4x (M5x75 ≙ min.)

SW 4 mm

(3 Nm)





















i



# ( i





E E E E



°®©



#### 汉斯格雅产品的清洁建议

现代的卫浴龙头, 厨房龙头, 花洒, 配件, 盥洗台, 浴盆 和加热器采用的制造材料非常迥异, 以适应产品外形 设计和使用功能的市场需求.

为了避免产品损坏和由此引发的投诉及争议,必须在 使用和清洁产品时遵循有关规程。

#### 在保养汉斯格雅产品时, 原则上必须注意:

- / 只能使用那些有明确注明是适用于本产品的清洁剂.
- / 不允许使用含有盐酸,蚁酸,氯漂或醋酸的清洁剂,因为这些清洁剂会给产品表面造成严重的损伤.
- / 含磷酸的清洁剂必须在特定条件下使用.
- / 不允许将两种以上清洁剂混合使用.
- / 不允许使用具有研磨作用的清洁工具和设备,如不适合的清洁粉末,海绵垫或超细麦克布.
- / 必须严格遵守清洁剂生产厂商的使用说明.
- / 严格遵守清洁剂的用量和作用时间, 决不允许清洁剂的作用时间长于规定值。
- / 定期的清洁以预防水垢
- / 不允许将清洁剂直接喷射到汉斯格雅产品上,因为 喷雾会进入汉斯格雅产品的开口部分和缝隙中而造 成损害.首先将清洁剂喷在软布上,再用软布进行清 洁.
- / 清洁之后必须用足够的清水冲洗,以彻底去除残留的吸附物(清洁剂).
- / 不允许使用蒸汽清洗机, 高温会损害产品.

#### 重要说明

肥皂, 洗发水, 沐浴液, 染发剂, 香水, 刮胡水, 指甲油的 残留也会对产品造成损伤.

此处:使用后要小心地用清水将剩余物冲洗干净.

同样在产品下方不得存放洗涤剂和化学药品,例如不可放在用于洗脸盆的梳洗柜中否则挥发气体将损坏产品.

在已经损伤的表面继续使用清洁剂会给表面造成更大 的损伤。



## 表面损坏的部件必须更换,否则 会有受伤的危险.

不按规定进行清洁而造成的任何损坏不在