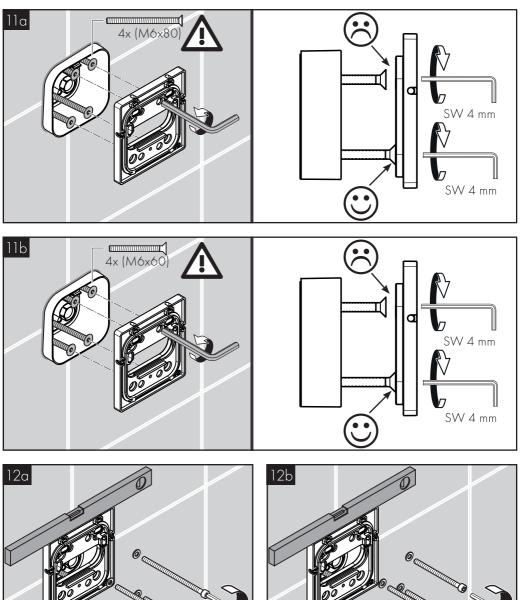

#### 安装提示

- / 安裝前必须检查产品是否受到运输损害.安裝后将 不认可运输损害或表面损伤.
- / 管道和阀门必须根据通用标准进行安装, 冲洗和 检查.
- / 请遵守当地国家现行的安装规定.
- / 由有资格的专业人员进行产品安装时请注意:在所有加固区域中,加固表面是否平整(无突出的接缝或瓷砖),墙体结构是否适合产品安装且未显露出任何缺点。

#### INSTALLATION INSTRUCTIONS

- Prior to installation, inspect the product for transport damages. After it has been installed, no transport or surface damage will be honoured.
- / The pipes and the fixture must be installed, flushed and tested as per the applicable standards.
- / The plumbing codes applicable in the respective countries must be observed.
- / During installation of the product by qualified trained personnel, make sure that the entire fastening surface is even and smooth (no protruding seams or tile offset), that the finish of the wall is suitable to apply the product and has no weak points.