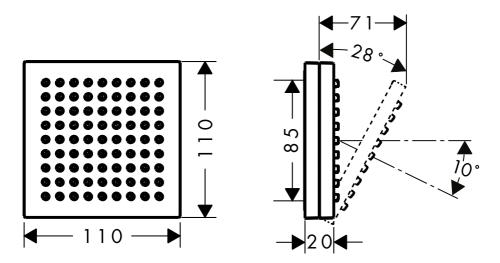

#### SYMBOL DESCRIPTION

000

Do not use silicone containing acetic acid!

OPEI

OPERATION (see page 09)

INSTALLATION EXAMPLE (see page 10)

DIMENSIONS (see page 12)

FLOW DIAGRAM (see page 12)