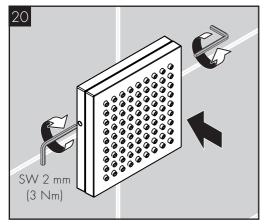

r drips from showerhead a short<br/>time after the valve is closed</li> </ul> | / Normal clearing of pipes  |                                                         |
| / Sprays not operating properly                                                            | / Flow pressure too low     | / Check water pressure (If a pump has                   |
|                                                                                            | 7 How pressure loo low      | been installed check to see if the<br>pump is working). |
|                                                                                            | 7 How pressure loo low      | been installed check to see if the                      |

















O contraction of the

4x (M5x75 ≙ min.)

SW 4 mm

(3 Nm)





















i



# ( i





E E E E



°®©



#### 汉斯格雅产品的清洁建议

现代的卫浴龙头, 厨房龙头, 花洒, 配件, 盥洗台, 浴盆 和加热器采用的制造材料非常迥异, 以适应产品外形 设计和使用功能的市场需求.

为了避免产品损坏和由此引发的投诉及争议,必须在 使用和清洁产品时遵循有关规程。

#### 在保养汉斯格雅产品时, 原则上必须注意:

- / 只能使用那些有明确注明是适用于本产品的清洁剂.
- / 不允许使用含有盐酸,蚁酸,氯漂或醋酸的清洁剂,因为这些清洁剂会给产品表面造成严重的损伤.
- / 含磷酸的清洁剂必须在特定条件下使用.
- / 不允许将两种以上清洁剂混合使用.
- / 不允许使用具有研磨作用的清洁工具和设备,如不适合的清洁粉末,海绵垫或超细麦克布.
- / 必须严格遵守清洁剂生产厂商的使用说明.
- / 严格遵守清洁剂的用量和作用时间, 决不允许清洁剂的作用时间长于规定值。
- / 定期的清洁以预防水垢
- / 不允许将清洁剂直接喷射到汉斯格雅产品上,因为 喷雾会进入汉斯格雅产品的开口部分和缝隙中而造 成损害.首先将清洁剂喷在软布上,再用软布进行清 洁.
- / 清洁之后必须用足够的清水冲洗,以彻底去除残留的吸附物(清洁剂).
- / 不允许使用蒸汽清洗机, 高温会损害产品.

#### 重要说明

肥皂, 洗发水, 沐浴液, 染发剂, 香水, 刮胡水, 指甲油的 残留也会对产品造成损伤.

此处:使用后要小心地用清水将剩余物冲洗干净.

同样在产品下方不得存放洗涤剂和化学药品,例如不可放在用于洗脸盆的梳洗柜中否则挥发气体将损坏产品.

在已经损伤的表面继续使用清洁剂会给表面造成更大 的损伤。



## 表面损坏的部件必须更换,否则 会有受伤的危险.

不按规定进行清洁而造成的任何损坏不在本公