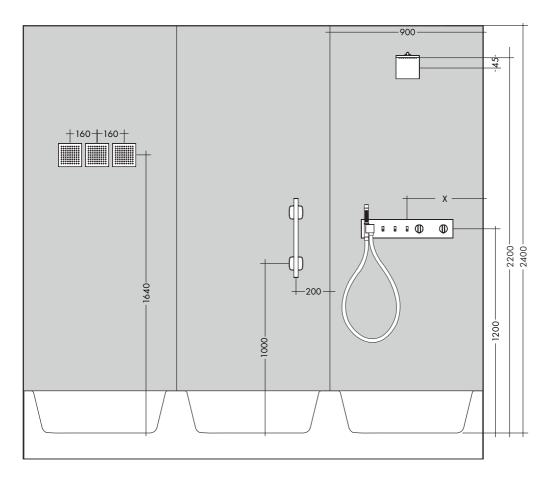

请勿使用含有乙酸的硅胶! -11 操作 (参见第页 09) 安装实例 (参见第页 10) 大小 (参见第页 12) 流量示意图 (参见第页 12) °°©© **备用零件**(参见第页 13) ΧХ = 颜色代码 00 = 镀铬 14 = Brushed Bronze 34 = Brushed Black Chrome 67 = Matt Black 82 = Brushed Nickel 99 = Polished Gold-Optic 清洗 (参见第页 14)

#### SYMBOL DESCRIPTION

000

Do not use silicone containing acetic acid!

OPEI

OPERATION (see page 09)

INSTALLATION EXAMPLE (see page 10)

DIMENSIONS (see page 12)

FLOW DIAGRAM (see page 12)