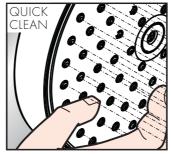

#### QUICKCLEAN

The QuickClean cleaning function only needs a small manual rub over to remove the lime scale from the spray channels.

AXOR / Hansgrohe SE Auestraße 5-9 77761 Schiltach Deutschland

info@axor-design.com axor-design.com 03/2024 9.09763.51