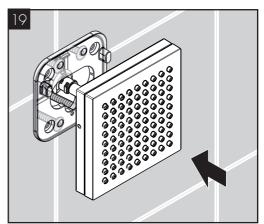

drips from showerhead a short<br/>time after the valve is closed</li> </ul> | / Normal clearing of pipes  |                                                         |
| / Sprays not operating properly                                                            | / Flow pressure too low     | / Check water pressure (If a pump has                   |
|                                                                                            | 7 How pressure loo low      | been installed check to see if the<br>pump is working). |
|                                                                                            | 7 How pressure loo low      | been installed check to see if the                      |

















O contraction of the

4x (M5x75 ≙ min.)

SW 4 mm

(3 Nm)





















i



# ( i





E E E E



°®©



#### 汉斯格雅产品的清洁建议

现代的卫浴龙头, 厨房龙头, 花洒, 配件, 盥洗台, 浴盆 和加热器采用的制造材料非常迥异, 以适应产品外形 设计和使用功能的市场需求.

为了避免产品损坏和由此引发的投诉及争议,必须在 使用和清洁产品时遵循有关规程。

#### 在保养汉斯格雅产品时, 原则上必须注意:

- / 只能使用那些有明确注明是适用于本产品的清洁剂.
- / 不允许使用含有盐酸,蚁酸,氯漂或醋酸的清洁剂,因为这些清洁剂会给产品表面造成严重的损伤.
- / 含磷酸的清洁剂必须在特定条件下使用.
- / 不允许将两种以上清洁剂混合使用.
- / 不允许使用具有研磨作用的清洁工具和设备,如不适合的清洁粉末,海绵垫或超细麦克布.
- / 必须严格遵守清洁剂生产厂商的使用说明.
- / 严格遵守清洁剂的用量和作用时间, 决不允许清洁剂的作用时间长于规定值。
- / 定期的清洁以预防水垢
- / 不允许将清洁剂直接喷射到汉斯格雅产品上,因为 喷雾会进入汉斯格雅产品的开口部分和缝隙中而造 成损害.首先将清洁剂喷在软布上,再用软布进行清 洁.
- / 清洁之后必须用足够的清水冲洗,以彻底去除残留的吸附物(清洁剂).
- / 不允许使用蒸汽清洗机, 高温会损害产品.

#### 重要说明

肥皂, 洗发水, 沐浴液, 染发剂, 香水, 刮胡水, 指甲油的 残留也会对产品造成损伤.

此处:使用后要小心地用清水将剩余物冲洗干净.

同样在产品下方不得存放洗涤剂和化学药品,例如不可放在用于洗脸盆的梳洗柜中否则挥发气体将损坏产品.

在已经损伤的表面继续使用清洁剂会给表面造成更大 的损伤。



## 表面损坏的部件必须更换,否则 会有受伤的危险.

不按规定进行清洁而造成的任何损坏不在本公司产