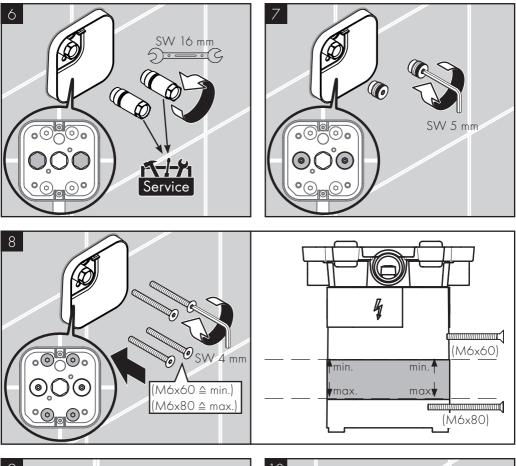

#### 安装提示

- / 安裝前必须检查产品是否受到运输损害.安裝后将 不认可运输损害或表面损伤.
- / 管道和阀门必须根据通用标准进行安装, 冲洗和 检查.
- / 请遵守当地国家现行的安装规定.
- / 由有资格的专业人员进行产品安装时请注意:在所有加固区域中,加固表面是否平整(无突出的接缝或瓷砖),墙体结构是否适合产品安装且未显露出任何缺点。

#### INSTALLATION INSTRUCTIONS

- Prior to installation, inspect the product for transport damages. After it has been installed, no transport or surface damage will be honoured.
- / The pipes and the fixture must be installed, flushed and tested as per the applicable standards.
- / The plumbing codes applicable in the respective countries must be observed.
- / During installation of the product by qualified trained personnel, make sure that the entire fastening surface is even and smooth (no protruding seams or tile offset), that the finish of the wall is suitable to apply the product and has no weak points.