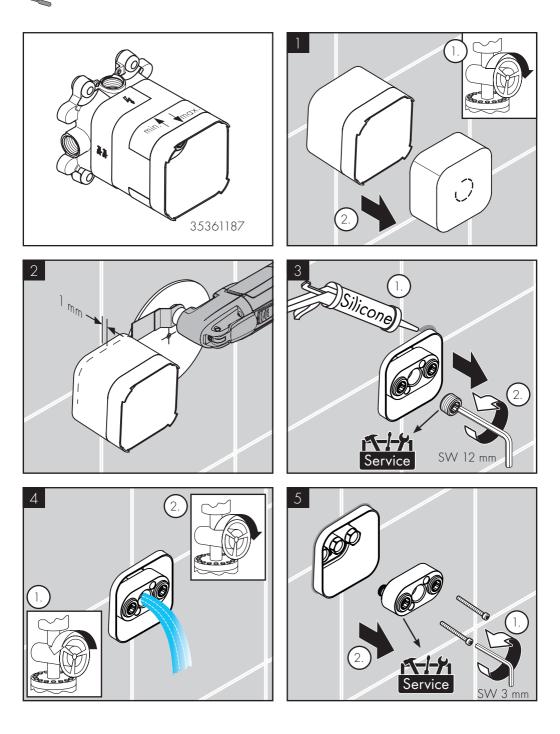

请勿使用含有乙酸的硅胶! -11 操作 (参见第页 09) 安装实例 (参见第页 10) 大小 (参见第页 12) 流量示意图 (参见第页 12) °°©© **备用零件**(参见第页 13) ΧХ = 颜色代码 00 = 镀铬 14 = Brushed Bronze 34 = Brushed Black Chrome 67 = Matt Black 82 = Brushed Nickel 99 = Polished Gold-Optic 清洗 (参见第页 14)