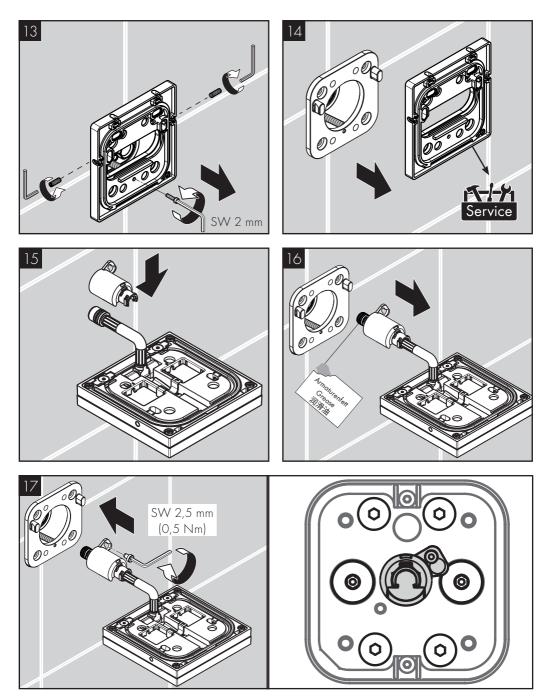

Water drips from showerhead a short<br/>time after the valve is closed</li> </ul> | / Normal clearing of pipes  |                                                         |
| / Sprays not operating properly                                                            | / Flow pressure too low     | / Check water pressure (If a pump has                   |
|                                                                                            | 7 How pressure loo low      | been installed check to see if the<br>pump is working). |
|                                                                                            | 7 How pressure loo low      | been installed check to see if the                      |

















O contraction of the

4x (M5x75 ≙ min.)

SW 4 mm

(3 Nm)





















i



# ( i





E E E E



°®©



#### 汉斯格雅产品的清洁建议

现代的卫浴龙头, 厨房龙头, 花洒, 配件, 盥洗台, 浴盆 和加热器采用的制造材料非常迥异, 以适应产品外形 设计和使用功能的市场需求.

为了避免产品损坏和由此引发的投诉及争议,必须在 使用和清洁产品时遵循有关规程。

#### 在保养汉斯格雅产品时, 原则上必须注意:

- / 只能使用那些有明确注明是适用于本产品的清洁剂.
- / 不允许使用含有盐酸,蚁酸,氯漂或醋酸的清洁剂,因为这些清洁剂会给产品表面造成严重的损伤.
- / 含磷酸的清洁剂必须在特定条件下使用.
- / 不允许将两种以上清洁剂混合使用.
- / 不允许使用具有研磨作用的清洁工具和设备,如不适合的清洁粉末,海绵垫或超细麦克布.
- / 必须严格遵守清洁剂生产厂商的使用说明.
- / 严格遵守清洁剂的用量和作用时间, 决不允许清洁剂的作用时间长于规定值。
- / 定期的清洁以预防水垢
- / 不允许将清洁剂直接喷射到汉斯格雅产品上,因为 喷雾会进入汉斯格雅产品的开口部分和缝隙中而造 成损害.首先将清洁剂喷在软布上,再用软布进行清 洁.
- / 清洁之后必须用足够的清水冲洗,以彻底去除残留的吸附物(清洁剂).
- / 不允许使用蒸汽清洗机, 高温会损害产品.

#### 重要说明

肥皂, 洗发水, 沐浴液, 染发剂, 香水, 刮胡水, 指甲油的 残留也会对产品造成损伤.

此处:使用后要小心地用清水将剩余物冲洗干净.

同样在产品下方不得存放洗涤剂和化学药品,例如不可放在用于洗脸盆的梳洗柜中否则挥发气体将损坏产品.

在已经损伤的表面继续使用清洁剂会给表面造成更大 的损伤。



## 表面损坏的部件必须更换,否则 会有受伤的危险.

不按规定进行清洁而造成的任何损坏