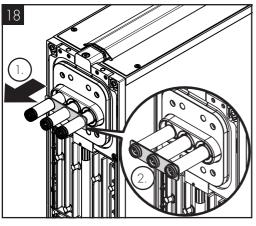

heck water pressure (If a pump has<br/>been installed check to see if the pump<br/>is working).</li> </ul> |
|                                                                      |                             | / Increase water pressure                                                                                            |
|                                                                      | / Filters are dirty         | / Clean filters                                                                                                      |
| ASSEMBLY (see page 04) 🍣                                             |                             |                                                                                                                      |













































#### 汉斯格雅产品的清洁建议

现代的卫浴龙头, 厨房龙头, 花洒, 配件, 盥洗台, 浴盆 和加热器采用的制造材料非常迥异, 以适应产品外形 设计和使用功能的市场需求.

为了避免产品损坏和由此引发的投诉及争议,必须在 使用和清洁产品时遵循有关规程。

## 在保养汉斯格雅产品时, 原则上必须注意:

- / 只能使用那些有明确注明是适用于本产品的清洁剂.
- / 不允许使用含有盐酸,蚁酸,氯漂或醋酸的清洁剂,因为这些清洁剂会给产品表面造成严重的损伤.
- / 含磷酸的清洁剂必须在特定条件下使用.
- / 不允许将两种以上清洁剂混合使用.
- / 不允许使用具有研磨作用的清洁工具和设备,如不适合的清洁粉末,海绵垫或超细麦克布.
- / 必须严格遵守清洁剂生产厂商的使用说明.
- / 严格遵守清洁剂的用量和作用时间, 决不允许清洁剂的作用时间长于规定值。
- / 定期的清洁以预防水垢
- / 不允许将清洁剂直接喷射到汉斯格雅产品上,因为 喷雾会进入汉斯格雅产品的开口部分和缝隙中而造 成损害.首先将清洁剂喷在软布上,再用软布进行清 洁.
- / 清洁之后必须用足够的清水冲洗,以彻底去除残留的吸附物(清洁剂).
- / 不允许使用蒸汽清洗机, 高温会损害产品.

#### 重要说明

肥皂, 洗发水, 沐浴液, 染发剂, 香水, 刮胡水, 指甲油的 残留也会对产品造成损伤.

此处:使用后要小心地用清水将剩余物冲洗干净.

同样在产品下方不得存放洗涤剂和化学药品,例如不可放在用于洗脸盆的梳洗柜中否则挥发气体将损坏产品.

在已经损伤的表面继续使用清洁剂会给表面造成更大 的损伤。



# 表面损坏的部件必须更换,否则 会有受伤的危险.

不按规定进行清洁而造成的任何损坏不在本公司产品 保修范围之内。

#### 担保

AXOR 向用