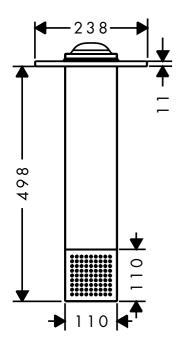

## SYMBOL DESCRIPTION

Do not use silicone containing acetic acid!

DIMENSIONS (see page 15)

FLOW DIAGRAM (see page 15)

- Overhead shower 2 body shower
- 000 SPARE PARTS (see page 16)
  - XXX = Colors
  - 000 = Chrome Plated
  - 340 = Brushed Black Chrome
  - 670 = Matt Black
  - 990 = Polished Gold-Optic