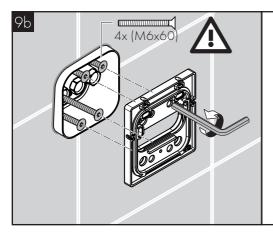

INSTALLATION EXAMPLE (see page 10)

CLEANING (see page 12)

| FAULT                                                                | CAUSE                       | REMEDY                                                                                                               |
|----------------------------------------------------------------------|-----------------------------|----------------------------------------------------------------------------------------------------------------------|
| / Head shower extremely leaky                                        | / Head shower soiled/scaled | / Clean/descale head shower                                                                                          |
| / Shower drips continuously                                          | / Shut-off unit damaged     | / Exchange shut-off unit                                                                                             |
| / Water drips from showerhead a short time after the valve is closed | / Normal clearing of pipes  |                                                                                                                      |
| / Sprays not operating properly                                      | / Flow pressure too low     | <ul> <li>Check water pressure (If a pump has<br/>been installed check to see if the pump<br/>is working).</li> </ul> |
|                                                                      |                             | / Increase water pressure                                                                                            |
|                                                                      | / Filters are dirty         | / Clean filters                                                                                                      |
| ASSEMBLY (see page 04) 🍣                                             |                             |                                                                                                                      |