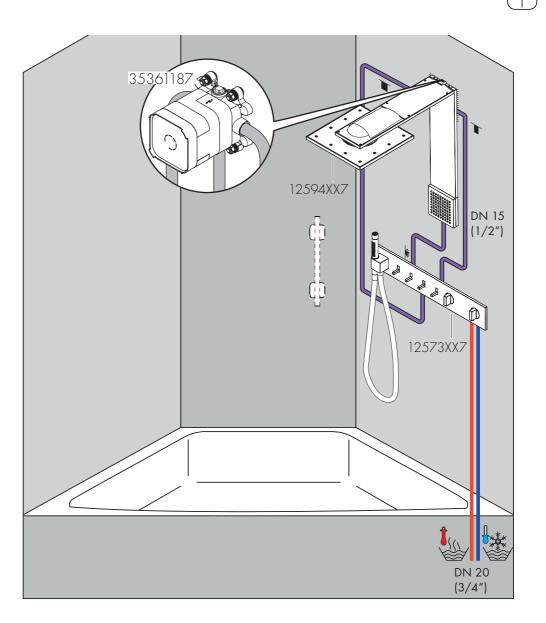

## SYMBOL DESCRIPTION

Do not use silicone containing acetic acid!

DIMENSIONS (see page 15)

FLOW DIAGRAM (see page 15)

- Overhead shower 2 body shower
- 000 SPARE PARTS (see page 16)
  - XXX = Colors
  - 000 = Chrome Plated
  - 340 = Brushed Black Chrome
  - 670 = Matt Black
  - 990 = Polished Gold-Optic

INSTALLATION EXAMPLE (see page 10)

CLEANING (see page 12)

| FAULT                                                                | CAUSE                       | REMEDY                                                                                                               |
|----------------------------------------------------------------------|-----------------------------|----------------------------------------------------------------------------------------------------------------------|
| / Head shower extremely leaky                                        | / Head shower soiled/scaled | / Clean/descale head shower                                                                                          |
| / Shower drips continuously                                          | / Shut-off unit damaged     | / Exchange shut-off unit                                                                                             |
| / Water drips from showerhead a short time after the valve is closed | / Normal clearing of pipes  |                                                                                                                      |
| / Sprays not operating properly                                      | / Flow pressure too low     | <ul> <li>Check water pressure (If a pump has<br/>been installed check to see if the pump<br/>is working).</li> </ul> |
|                                                                      |                             | / Increase water pressure                                                                                            |
|                                                                      | / Filters are dirty         | / Clean filters                                                                                                      |
| ASSEMBLY (see page 04) 🍣                                             |                             |                                                                                                                      |