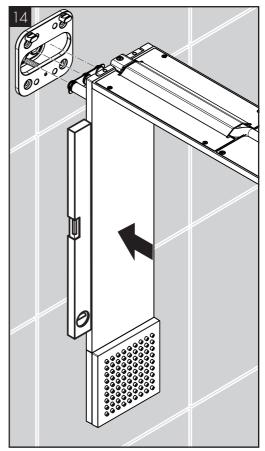

li>Check water pressure (If a pump has<br/>been installed check to see if the pump<br/>is working).</li> </ul> |
|                                                                      |                             | / Increase water pressure                                                                                            |
|                                                                      | / Filters are dirty         | / Clean filters                                                                                                      |
| ASSEMBLY (see page 04) 🍣                                             |                             |                                                                                                                      |













































#### 汉斯格雅产品的清洁建议

现代的卫浴龙头, 厨房龙头, 花洒, 配件, 盥洗台, 浴盆 和加热器采用的制造材料非常迥异, 以适应产品外形 设计和使用功能的市场需求.

为了避免产品损坏和由此引发的投诉及争议,必须在 使用和清洁产品时遵循有关规程。

## 在保养汉斯格雅产品时, 原则上必须注意:

- / 只能使用那些有明确注明是适用于本产品的清洁剂.
- / 不允许使用含有盐酸,蚁酸,氯漂或醋酸的清洁剂,因为这些清洁剂会给产品表面造成严重的损伤.
- / 含磷酸的清洁剂必须在特定条件下使用.
- / 不允许将两种以上清洁剂混合使用.
- / 不允许使用具有研磨作用的清洁工具和设备,如不适合的清洁粉末,海绵垫或超细麦克布.
- / 必须严格遵守清洁剂生产厂商的使用说明.
- / 严格遵守清洁剂的用量和作用时间, 决不允许清洁剂的作用时间长于规定值。
- / 定期的清洁以预防水垢
- / 不允许将清洁剂直接喷射到汉斯格雅产品上,因为 喷雾会进入汉斯格雅产品的开口部分和缝隙中而造 成损害.首先将清洁剂喷在软布上,再用软布进行清 洁.
- / 清洁之后必须用足够的清水冲洗,以彻底去除残留的吸附物(清洁剂).
- / 不允许使用蒸汽清洗机, 高温会损害产品.

#### 重要说明

肥皂, 洗发水, 沐浴液, 染发剂, 香水, 刮胡水, 指甲油的 残留也会对产品造成损伤.

此处:使用后要小心地用清水将剩余物冲洗干净.

同样在产品下方不得存放洗涤剂和化学药品,例如不可放在用于洗脸盆的梳洗柜中否则挥发气体将损坏产品.

在已经损伤的表面继续使用清洁剂会给表面造成更大 的损伤。



# 表面损坏的部件必须更换,否则 会有受伤的危险.

不按规定进行清洁而造成的任何损坏不在本公司产品 保修范围之内。

#### 担保

AXO