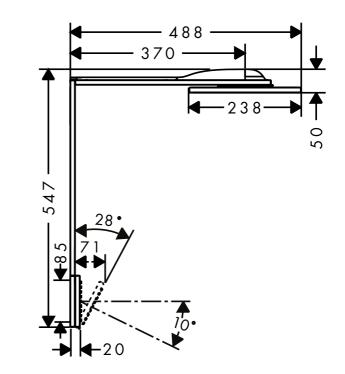

## SYMBOL DESCRIPTION

Do not use silicone containing acetic acid!

DIMENSIONS (see page 15)

FLOW DIAGRAM (see page 15)

- Overhead shower 2 body shower
- 000 SPARE PARTS (see page 16)
  - XXX = Colors
  - 000 = Chrome Plated
  - 340 = Brushed Black Chrome
  - 670 = Matt Black
  - 990 = Polished Gold-Optic