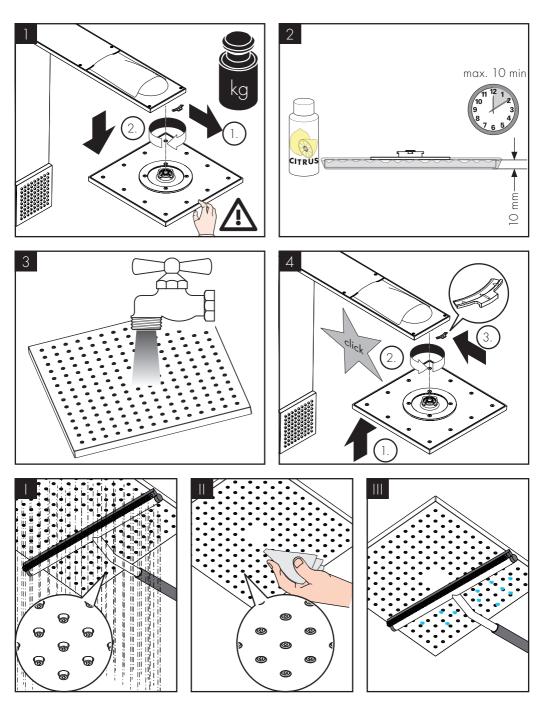

# INSTALLATION

# ▲ 安全技巧

- △ 装配时为避免挤压和切割受伤, 必须戴上手套.
  △ 本产品只允许作为洗浴, 卫生和洁身之用.
- △ 头顶花洒夹持杆只为夹持头顶花洒而设计,不得让 其承载其它物品!

# 安装提示

- / 安裝前必须检查产品是否受到运输损害.安裝后将 不认可运输损害或表面损伤.
- / 管道和阀门必须根据通用标准进行安装, 冲洗和 检查.
- / 请遵守当地国家现行的安装规定.
- / 由有资格的专业人员进行产品安装时请注意:在所有加固区域中,加固表面是否平整(无突出的接缝或瓷砖),墙体结构是否适合产品安装且未显露出任何缺点。

# ▲ SAFETY NOTES

- $\triangle$  Gloves should be worn during installation to prevent crushing and cutting injuries.
- ⚠ The product may only be used for bathing, hygienic and body cleaning purposes.
- ⚠ The arm of the shower head is intended only to hold the shower head. Do not load it down with other objects!

# INSTALLATION INSTRUCTIONS

- / Prior to installation, inspect the product for transport damages. After it has been installed, no transport or surface damage will be honoured.
- / The pipes and the fixture must be installed, flushed and tested as per the applicable standards.
- / The plumbing codes applicable in the respective countries must be observed.
- / During installation of the product by qualified trained personnel, make sure that the entire fastening surface is even and smooth (no protruding seams or tile offset), that the finish of the wall is suitable to apply the product and has no weak points.