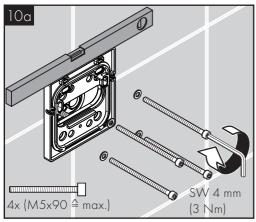

INSTALLATION EXAMPLE (see page 10)

CLEANING (see page 12)

| FAULT                                                                | CAUSE                       | REMEDY                                                                                                               |
|----------------------------------------------------------------------|-----------------------------|----------------------------------------------------------------------------------------------------------------------|
| / Head shower extremely leaky                                        | / Head shower soiled/scaled | / Clean/descale head shower                                                                                          |
| / Shower drips continuously                                          | / Shut-off unit damaged     | / Exchange shut-off unit                                                                                             |
| / Water drips from showerhead a short time after the valve is closed | / Normal clearing of pipes  |                                                                                                                      |
| / Sprays not operating properly                                      | / Flow pressure too low     | <ul> <li>Check water pressure (If a pump has<br/>been installed check to see if the pump<br/>is working).</li> </ul> |
|                                                                      |                             | / Increase water pressure                                                                                            |
|                                                                      | / Filters are dirty         | / Clean filters                                                                                                      |
| ASSEMBLY (see page 04) 🍣                                             |                             |                                                                                                                      |