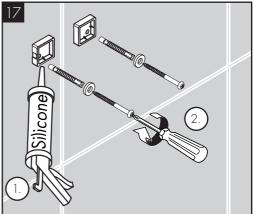

water pressure (If a pump has<br/>been installed check to see if the pump<br/>is working).</li> </ul> |
|                                                                      |                             | / Increase water pressure                                                                                            |
|                                                                      | / Filters are dirty         | / Clean filters                                                                                                      |
| ASSEMBLY (see page 04) 🍣                                             |                             |                                                                                                                      |













































#### 汉斯格雅产品的清洁建议

现代的卫浴龙头, 厨房龙头, 花洒, 配件, 盥洗台, 浴盆 和加热器采用的制造材料非常迥异, 以适应产品外形 设计和使用功能的市场需求.

为了避免产品损坏和由此引发的投诉及争议,必须在 使用和清洁产品时遵循有关规程。

## 在保养汉斯格雅产品时, 原则上必须注意:

- / 只能使用那些有明确注明是适用于本产品的清洁剂.
- / 不允许使用含有盐酸,蚁酸,氯漂或醋酸的清洁剂,因为这些清洁剂会给产品表面造成严重的损伤.
- / 含磷酸的清洁剂必须在特定条件下使用.
- / 不允许将两种以上清洁剂混合使用.
- / 不允许使用具有研磨作用的清洁工具和设备,如不适合的清洁粉末,海绵垫或超细麦克布.
- / 必须严格遵守清洁剂生产厂商的使用说明.
- / 严格遵守清洁剂的用量和作用时间, 决不允许清洁剂的作用时间长于规定值。
- / 定期的清洁以预防水垢
- / 不允许将清洁剂直接喷射到汉斯格雅产品上,因为 喷雾会进入汉斯格雅产品的开口部分和缝隙中而造 成损害.首先将清洁剂喷在软布上,再用软布进行清 洁.
- / 清洁之后必须用足够的清水冲洗,以彻底去除残留的吸附物(清洁剂).
- / 不允许使用蒸汽清洗机, 高温会损害产品.

#### 重要说明

肥皂, 洗发水, 沐浴液, 染发剂, 香水, 刮胡水, 指甲油的 残留也会对产品造成损伤.

此处:使用后要小心地用清水将剩余物冲洗干净.

同样在产品下方不得存放洗涤剂和化学药品,例如不可放在用于洗脸盆的梳洗柜中否则挥发气体将损坏产品.

在已经损伤的表面继续使用清洁剂会给表面造成更大 的损伤。



# 表面损坏的部件必须更换,否则 会有受伤的危险.

不按规定进行清洁而造成的任何损坏不在本公司产品 保修范围之内。

#### 担保

AXOR 向用户保证,