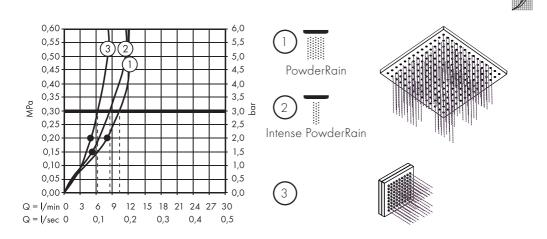

## SYMBOL DESCRIPTION

Do not use silicone containing acetic acid!

DIMENSIONS (see page 15)

FLOW DIAGRAM (see page 15)

- Overhead shower 2 body shower
- 000 SPARE PARTS (see page 16)
  - XXX = Colors
  - 000 = Chrome Plated
  - 340 = Brushed Black Chrome
  - 670 = Matt Black
  - 990 = Polished Gold-Optic