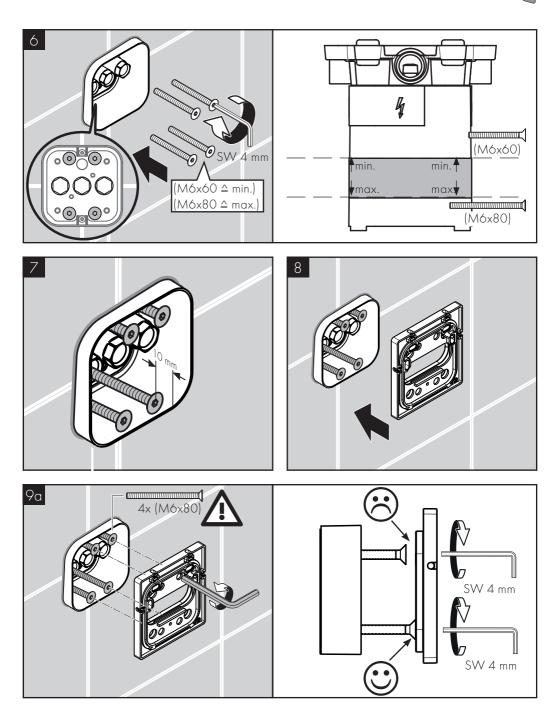

# INSTALLATION

# INSTALLATION INSTRUCTIONS

- / Prior to installation, inspect the product for transport damages. After it has been installed, no transport or surface damage will be honoured.
- / The pipes and the fixture must be installed, flushed and tested as per the applicable standards.
- / The plumbing codes applicable in the respective countries must be observed.
- / During installation of the product by qualified trained personnel, make sure that the entire fastening surface is even and smooth (no protruding seams or tile offset), that the finish of the wall is suitable to apply the product and has no weak points.