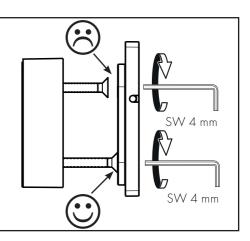

INSTALLATION EXAMPLE (see page 10)

CLEANING (see page 12)

| FAULT                                                                | CAUSE                       | REMEDY                                                                                                               |
|----------------------------------------------------------------------|-----------------------------|----------------------------------------------------------------------------------------------------------------------|
| / Head shower extremely leaky                                        | / Head shower soiled/scaled | / Clean/descale head shower                                                                                          |
| / Shower drips continuously                                          | / Shut-off unit damaged     | / Exchange shut-off unit                                                                                             |
| / Water drips from showerhead a short time after the valve is closed | / Normal clearing of pipes  |                                                                                                                      |
| / Sprays not operating properly                                      | / Flow pressure too low     | <ul> <li>Check water pressure (If a pump has<br/>been installed check to see if the pump<br/>is working).</li> </ul> |
|                                                                      |                             | / Increase water pressure                                                                                            |
|                                                                      | / Filters are dirty         | / Clean filters                                                                                                      |
| ASSEMBLY (see page 04) 🍣                                             |                             |                                                                                                                      |