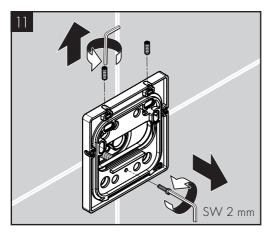

# INSTALLATION

# INSTALLATION INSTRUCTIONS

- / Prior to installation, inspect the product for transport damages. After it has been installed, no transport or surface damage will be honoured.
- / The pipes and the fixture must be installed, flushed and tested as per the applicable standards.
- / The plumbing codes applicable in the respective countries must be observed.
- / During installation of the product by qualified trained personnel, make sure that the entire fastening surface is even and smooth (no protruding seams or tile offset), that the finish of the wall is suitable to apply the product and has no weak points.