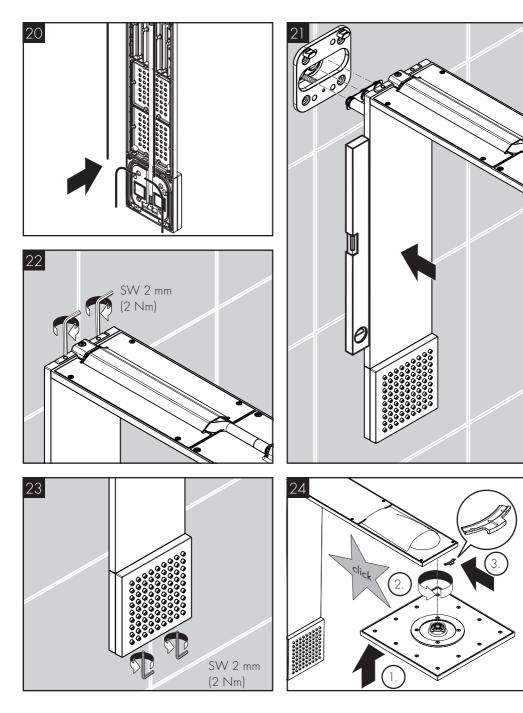

er pressure (If a pump has<br/>been installed check to see if the pump<br/>is working).</li> </ul> |
|                                                                      |                             | / Increase water pressure                                                                                            |
|                                                                      | / Filters are dirty         | / Clean filters                                                                                                      |
| ASSEMBLY (see page 04) 🍣                                             |                             |                                                                                                                      |













































#### 汉斯格雅产品的清洁建议

现代的卫浴龙头, 厨房龙头, 花洒, 配件, 盥洗台, 浴盆 和加热器采用的制造材料非常迥异, 以适应产品外形 设计和使用功能的市场需求.

为了避免产品损坏和由此引发的投诉及争议,必须在 使用和清洁产品时遵循有关规程。

## 在保养汉斯格雅产品时, 原则上必须注意:

- / 只能使用那些有明确注明是适用于本产品的清洁剂.
- / 不允许使用含有盐酸,蚁酸,氯漂或醋酸的清洁剂,因为这些清洁剂会给产品表面造成严重的损伤.
- / 含磷酸的清洁剂必须在特定条件下使用.
- / 不允许将两种以上清洁剂混合使用.
- / 不允许使用具有研磨作用的清洁工具和设备,如不适合的清洁粉末,海绵垫或超细麦克布.
- / 必须严格遵守清洁剂生产厂商的使用说明.
- / 严格遵守清洁剂的用量和作用时间, 决不允许清洁剂的作用时间长于规定值。
- / 定期的清洁以预防水垢
- / 不允许将清洁剂直接喷射到汉斯格雅产品上,因为 喷雾会进入汉斯格雅产品的开口部分和缝隙中而造 成损害.首先将清洁剂喷在软布上,再用软布进行清 洁.
- / 清洁之后必须用足够的清水冲洗,以彻底去除残留的吸附物(清洁剂).
- / 不允许使用蒸汽清洗机, 高温会损害产品.

#### 重要说明

肥皂, 洗发水, 沐浴液, 染发剂, 香水, 刮胡水, 指甲油的 残留也会对产品造成损伤.

此处:使用后要小心地用清水将剩余物冲洗干净.

同样在产品下方不得存放洗涤剂和化学药品,例如不可放在用于洗脸盆的梳洗柜中否则挥发气体将损坏产品.

在已经损伤的表面继续使用清洁剂会给表面造成更大 的损伤。



# 表面损坏的部件必须更换,否则 会有受伤的危险.

不按规定进行清洁而造成的任何损坏不在本公司产品 保修范围之内。

#### 担保

AXOR 向用户保证,该产品无