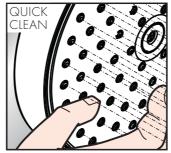

# QUICKCLEAN

The QuickClean cleaning function only needs a small manual rub over to remove the lime scale from the spray channels.