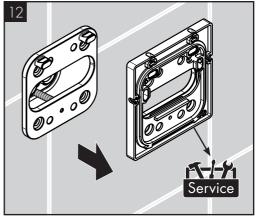

# INSTALLATION

# INSTALLATION INSTRUCTIONS

- / Prior to installation, inspect the product for transport damages. After it has been installed, no transport or surface damage will be honoured.
- / The pipes and the fixture must be installed, flushed and tested as per the applicable standards.
- / The plumbing codes applicable in the respective countries must be observed.
- / During installation of the product by qualified trained personnel, make sure that the entire fastening surface is even and smooth (no protruding seams or tile offset), that the finish of the wall is suitable to apply the product and has no weak points.