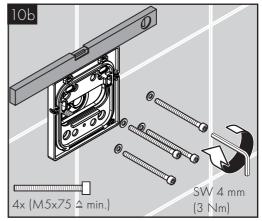

# INSTALLATION

# INSTALLATION INSTRUCTIONS

- / Prior to installation, inspect the product for transport damages. After it has been installed, no transport or surface damage will be honoured.
- / The pipes and the fixture must be installed, flushed and tested as per the applicable standards.
- / The plumbing codes applicable in the respective countries must be observed.
- / During installation of the product by qualified trained personnel, make sure that the entire fastening surface is even and smooth (no protruding seams or tile offset), that the finish of the wall is suitable to apply the product and has no weak points.