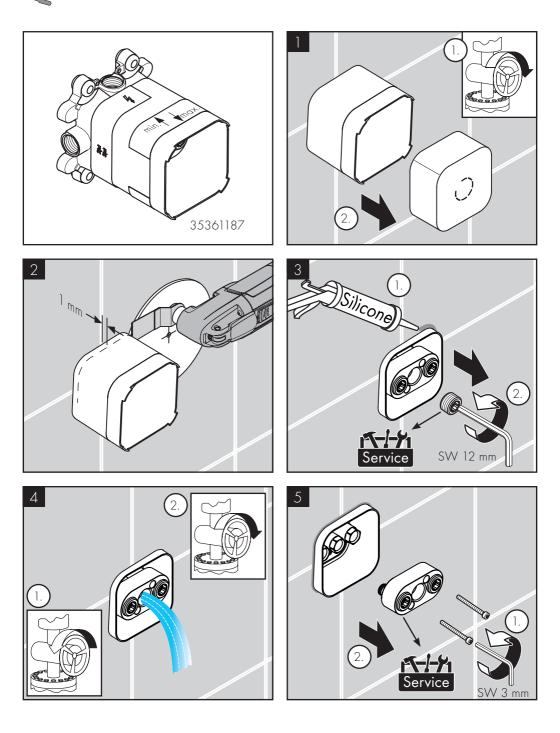

# INSTALLATION

# INSTALLATION INSTRUCTIONS

- / Prior to installation, inspect the product for transport damages. After it has been installed, no transport or surface damage will be honoured.
- / The pipes and the fixture must be installed, flushed and tested as per the applicable standards.
- / The plumbing codes applicable in the respective countries must be observed.
- / During installation of the product by qualified trained personnel, make sure that the entire fastening surface is even and smooth (no protruding seams or tile offset), that the finish of the wall is suitable to apply the product and has no weak points.