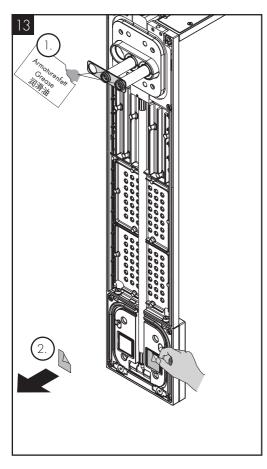

# INSTALLATION

# INSTALLATION INSTRUCTIONS

- / Prior to installation, inspect the product for transport damages. After it has been installed, no transport or surface damage will be honoured.
- / The pipes and the fixture must be installed, flushed and tested as per the applicable standards.
- / The plumbing codes applicable in the respective countries must be observed.
- / During installation of the product by qualified trained personnel, make sure that the entire fastening surface is even and smooth (no protruding seams or tile offset), that the finish of the wall is suitable to apply the product and has no weak points.