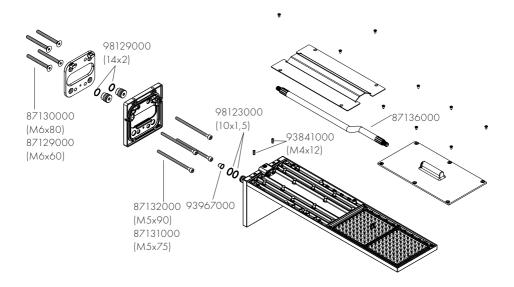

# 符号说明

请勿使用含有乙酸的硅胶!

大小 (参见第页 08)

流量示意图 (参见第页 08)

备用零件 (参见第页 09)

- W XX = 颜色代码

00 = 镀铬

34 = Brushed Black Chrome

#### SYMBOL DESCRIPTION

Do not use silicone containing acetic acid!

DIMENSIONS (see page 08)

FLOW DIAGRAM (see page 08) SPARE PARTS (see page 09)

XX = Colors

00 = Chrome Plated

= Brushed Black Chrome

= Matt Black