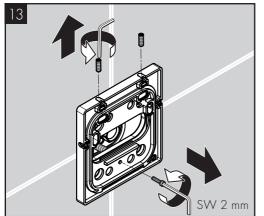

<br>time after the valve is closed | / Normal clearing of pipes  |                                                                                            |
| Sprays not operating properly                                           | / Flow pressure too low     | / Check water pressure (If a pump has been installed check to see if the pump is working). |
|                                                                         |                             | / Increase water pressure                                                                  |
|                                                                         | / Filters are dirty         | / Clean filters                                                                            |































































#### 汉斯格雅产品的清洁建议

现代的卫浴龙头, 厨房龙头, 花洒, 配件, 盥洗台, 浴盆和加热器采用的制造材料非常迥异, 以适应产品外形设计和使用功能的市场需求.

为了避免产品损坏和由此引发的投诉及争议, 必须在使用和清洁产品时遵循有关规程.

### 在保养汉斯格雅产品时,原则上必须注意:

- / 只能使用那些有明确注明是适用于本产品的清洁剂
- / 不允许使用含有盐酸, 蚁酸, 氯漂或醋酸的清洁剂, 因为这些清洁剂会给产品表面造成严重的损伤.
- / 含磷酸的清洁剂必须在特定条件下使用.
- / 不允许将两种以上清洁剂混合使用.
- / 不允许使用具有研磨作用的清洁工具和设备, 如不适合的清洁粉末, 海绵垫或超细麦克布.
- / 必须严格遵守清洁剂生产厂商的使用说明.
- / 严格遵守清洁剂的用量和作用时间, 决不允许清洁 剂的作用时间长于规定值.
- / 定期的清洁以预防水垢
- / 不允许将清洁剂直接喷射到汉斯格雅产品上,因为喷雾会进入汉斯格雅产品的开口部分和缝隙中而造成损害。首先将清洁剂喷在软布上,再用软布进行清洁
- / 清洁之后必须用足够的清水冲洗, 以彻底去除残留 的吸附物(清洁剂).
- / 不允许使用蒸汽清洗机, 高温会损害产品.

#### 重要说明

肥皂, 洗发水, 沐浴液, 染发剂, 香水, 刮胡水, 指甲油的 残留也会对产品造成损伤.

此处: 使用后要小心地用清水将剩余物冲洗干净.

同样在产品下方不得存放洗涤剂和化学药品,例如不可放在用于洗脸盆的梳洗柜中否则挥发气体将损坏产品.

在已经损伤的表面继续使用清洁剂会给表面造成更大 的损伤.



表面损坏的部件必须更换,否则 会有受伤的危险.

不按规定进行清洁而造成的任何损坏不在本公司产品 保修范围之内.

### 担保

AXOR 向用户