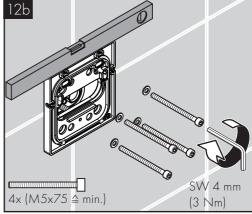

hort<br>time after the valve is closed | / Normal clearing of pipes  |                                                                                            |
| Sprays not operating properly                                           | / Flow pressure too low     | / Check water pressure (If a pump has been installed check to see if the pump is working). |
|                                                                         |                             | / Increase water pressure                                                                  |
|                                                                         | / Filters are dirty         | / Clean filters                                                                            |































































#### 汉斯格雅产品的清洁建议

现代的卫浴龙头, 厨房龙头, 花洒, 配件, 盥洗台, 浴盆和加热器采用的制造材料非常迥异, 以适应产品外形设计和使用功能的市场需求.

为了避免产品损坏和由此引发的投诉及争议, 必须在使用和清洁产品时遵循有关规程.

### 在保养汉斯格雅产品时,原则上必须注意:

- / 只能使用那些有明确注明是适用于本产品的清洁剂
- / 不允许使用含有盐酸, 蚁酸, 氯漂或醋酸的清洁剂, 因为这些清洁剂会给产品表面造成严重的损伤.
- / 含磷酸的清洁剂必须在特定条件下使用.
- / 不允许将两种以上清洁剂混合使用.
- / 不允许使用具有研磨作用的清洁工具和设备, 如不适合的清洁粉末, 海绵垫或超细麦克布.
- / 必须严格遵守清洁剂生产厂商的使用说明.
- / 严格遵守清洁剂的用量和作用时间, 决不允许清洁 剂的作用时间长于规定值.
- / 定期的清洁以预防水垢
- / 不允许将清洁剂直接喷射到汉斯格雅产品上,因为喷雾会进入汉斯格雅产品的开口部分和缝隙中而造成损害。首先将清洁剂喷在软布上,再用软布进行清洁
- / 清洁之后必须用足够的清水冲洗, 以彻底去除残留 的吸附物(清洁剂).
- / 不允许使用蒸汽清洗机, 高温会损害产品.

#### 重要说明

肥皂, 洗发水, 沐浴液, 染发剂, 香水, 刮胡水, 指甲油的 残留也会对产品造成损伤.

此处: 使用后要小心地用清水将剩余物冲洗干净.

同样在产品下方不得存放洗涤剂和化学药品,例如不可放在用于洗脸盆的梳洗柜中否则挥发气体将损坏产品.

在已经损伤的表面继续使用清洁剂会给表面造成更大 的损伤.



表面损坏的部件必须更换,否则 会有受伤的危险.

不按规定进行清洁而造成的任何损坏不在本公司产品 保修范围之内.

### 担保

AXOR