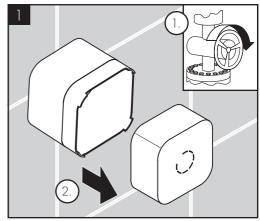

#### QUICKCLEAN

有了QuickClean, 手工清洁功能, 要去掉喷头上的水垢, 只需简单地搓除即可

## QUICKCLEAN

The QuickClean cleaning function only needs a small manual rub over to remove the lime scale from the spray channels.

AXOR / Hansgrohe SE Auestraße 5-9 77761 Schiltach Deutschland

info@axor-design.com axor-design.com