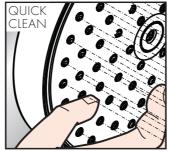

#### QUICKCLEAN

有了QuickClean, 手工清洁功能, 要去掉喷头上的水垢, 只需简单地搓除即可

## QUICKCLEAN

The QuickClean cleaning function only needs a small manual rub over to remove the lime scale from the spray channels.

AXOR / Hansgrohe SE Auestraße 5-9 77761 Schiltach Deutschland

info@axor-design.com axor-design.com