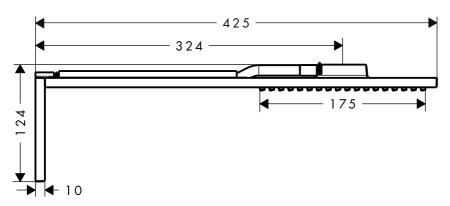

# 符号说明

请勿使用含有乙酸的硅胶!

大小 (参见第页 08)

流量示意图 (参见第页 08)

备用零件 (参见第页 09)

- W XX = 颜色代码

00 = 镀铬

34 = Brushed Black Chrome

#### SYMBOL DESCRIPTION

Do not use silicone containing acetic acid!

DIMENSIONS (see page 08)

FLOW DIAGRAM (see page 08) SPARE PARTS (see page 09)

XX = Colors

00 = Chrome Plated

= Brushed Black Chrome

= Matt Black