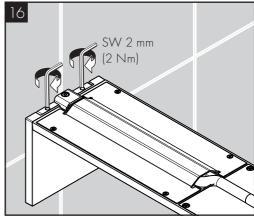

me after the valve is closed | / Normal clearing of pipes  |                                                                                            |
| Sprays not operating properly                                           | / Flow pressure too low     | / Check water pressure (If a pump has been installed check to see if the pump is working). |
|                                                                         |                             | / Increase water pressure                                                                  |
|                                                                         | / Filters are dirty         | / Clean filters                                                                            |































































#### 汉斯格雅产品的清洁建议

现代的卫浴龙头, 厨房龙头, 花洒, 配件, 盥洗台, 浴盆和加热器采用的制造材料非常迥异, 以适应产品外形设计和使用功能的市场需求.

为了避免产品损坏和由此引发的投诉及争议, 必须在使用和清洁产品时遵循有关规程.

### 在保养汉斯格雅产品时,原则上必须注意:

- / 只能使用那些有明确注明是适用于本产品的清洁剂
- / 不允许使用含有盐酸, 蚁酸, 氯漂或醋酸的清洁剂, 因为这些清洁剂会给产品表面造成严重的损伤.
- / 含磷酸的清洁剂必须在特定条件下使用.
- / 不允许将两种以上清洁剂混合使用.
- / 不允许使用具有研磨作用的清洁工具和设备, 如不适合的清洁粉末, 海绵垫或超细麦克布.
- / 必须严格遵守清洁剂生产厂商的使用说明.
- / 严格遵守清洁剂的用量和作用时间, 决不允许清洁 剂的作用时间长于规定值.
- / 定期的清洁以预防水垢
- / 不允许将清洁剂直接喷射到汉斯格雅产品上,因为喷雾会进入汉斯格雅产品的开口部分和缝隙中而造成损害。首先将清洁剂喷在软布上,再用软布进行清洁
- / 清洁之后必须用足够的清水冲洗, 以彻底去除残留 的吸附物(清洁剂).
- / 不允许使用蒸汽清洗机, 高温会损害产品.

#### 重要说明

肥皂, 洗发水, 沐浴液, 染发剂, 香水, 刮胡水, 指甲油的 残留也会对产品造成损伤.

此处: 使用后要小心地用清水将剩余物冲洗干净.

同样在产品下方不得存放洗涤剂和化学药品,例如不可放在用于洗脸盆的梳洗柜中否则挥发气体将损坏产品.

在已经损伤的表面继续使用清洁剂会给表面造成更大 的损伤.



表面损坏的部件必须更换,否则 会有受伤的危险.

不按规定进行清洁而造成的任何损坏不在本公司产品 保修范围之内.

### 担保

AXOR 向用户保证,该产品