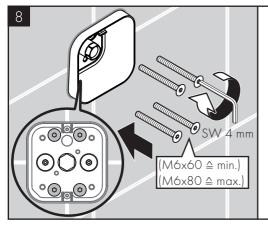

rom showerhead a short<br>time after the valve is closed | / Normal clearing of pipes  |                                                                                            |
| Sprays not operating properly                                           | / Flow pressure too low     | / Check water pressure (If a pump has been installed check to see if the pump is working). |
|                                                                         |                             | / Increase water pressure                                                                  |
|                                                                         | / Filters are dirty         | / Clean filters                                                                            |































































#### 汉斯格雅产品的清洁建议

现代的卫浴龙头, 厨房龙头, 花洒, 配件, 盥洗台, 浴盆和加热器采用的制造材料非常迥异, 以适应产品外形设计和使用功能的市场需求.

为了避免产品损坏和由此引发的投诉及争议, 必须在使用和清洁产品时遵循有关规程.

### 在保养汉斯格雅产品时,原则上必须注意:

- / 只能使用那些有明确注明是适用于本产品的清洁剂
- / 不允许使用含有盐酸, 蚁酸, 氯漂或醋酸的清洁剂, 因为这些清洁剂会给产品表面造成严重的损伤.
- / 含磷酸的清洁剂必须在特定条件下使用.
- / 不允许将两种以上清洁剂混合使用.
- / 不允许使用具有研磨作用的清洁工具和设备, 如不适合的清洁粉末, 海绵垫或超细麦克布.
- / 必须严格遵守清洁剂生产厂商的使用说明.
- / 严格遵守清洁剂的用量和作用时间, 决不允许清洁 剂的作用时间长于规定值.
- / 定期的清洁以预防水垢
- / 不允许将清洁剂直接喷射到汉斯格雅产品上,因为喷雾会进入汉斯格雅产品的开口部分和缝隙中而造成损害。首先将清洁剂喷在软布上,再用软布进行清洁
- / 清洁之后必须用足够的清水冲洗, 以彻底去除残留 的吸附物(清洁剂).
- / 不允许使用蒸汽清洗机, 高温会损害产品.

#### 重要说明

肥皂, 洗发水, 沐浴液, 染发剂, 香水, 刮胡水, 指甲油的 残留也会对产品造成损伤.

此处: 使用后要小心地用清水将剩余物冲洗干净.

同样在产品下方不得存放洗涤剂和化学药品,例如不可放在用于洗脸盆的梳洗柜中否则挥发气体将损坏产品.

在已经损伤的表面继续使用清洁剂会给表面造成更大 的损伤.



表面损坏的部件必须更换,否则 会有受伤的危险.

不按规定进行清洁而造成的任何损坏不在本公司产品 保修范