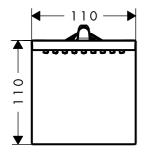

# 符号说明

请勿使用含有乙酸的硅胶!

大小 (参见第页 08)

流量示意图 (参见第页 08)

备用零件 (参见第页 09)

- W XX = 颜色代码

00 = 镀铬

34 = Brushed Black Chrome

#### SYMBOL DESCRIPTION

Do not use silicone containing acetic acid!

DIMENSIONS (see page 08)

FLOW DIAGRAM (see page 08) SPARE PARTS (see page 09)

XX = Colors

00 = Chrome Plated

= Brushed Black Chrome

= Matt Black