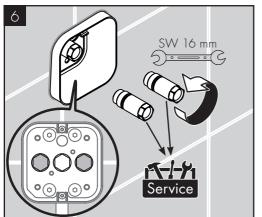

ps from showerhead a short<br>time after the valve is closed | / Normal clearing of pipes  |                                                                                            |
| Sprays not operating properly                                           | / Flow pressure too low     | / Check water pressure (If a pump has been installed check to see if the pump is working). |
|                                                                         |                             | / Increase water pressure                                                                  |
|                                                                         | / Filters are dirty         | / Clean filters                                                                            |































































#### 汉斯格雅产品的清洁建议

现代的卫浴龙头, 厨房龙头, 花洒, 配件, 盥洗台, 浴盆和加热器采用的制造材料非常迥异, 以适应产品外形设计和使用功能的市场需求.

为了避免产品损坏和由此引发的投诉及争议, 必须在使用和清洁产品时遵循有关规程.

### 在保养汉斯格雅产品时,原则上必须注意:

- / 只能使用那些有明确注明是适用于本产品的清洁剂
- / 不允许使用含有盐酸, 蚁酸, 氯漂或醋酸的清洁剂, 因为这些清洁剂会给产品表面造成严重的损伤.
- / 含磷酸的清洁剂必须在特定条件下使用.
- / 不允许将两种以上清洁剂混合使用.
- / 不允许使用具有研磨作用的清洁工具和设备, 如不适合的清洁粉末, 海绵垫或超细麦克布.
- / 必须严格遵守清洁剂生产厂商的使用说明.
- / 严格遵守清洁剂的用量和作用时间, 决不允许清洁 剂的作用时间长于规定值.
- / 定期的清洁以预防水垢
- / 不允许将清洁剂直接喷射到汉斯格雅产品上,因为喷雾会进入汉斯格雅产品的开口部分和缝隙中而造成损害。首先将清洁剂喷在软布上,再用软布进行清洁
- / 清洁之后必须用足够的清水冲洗, 以彻底去除残留 的吸附物(清洁剂).
- / 不允许使用蒸汽清洗机, 高温会损害产品.

#### 重要说明

肥皂, 洗发水, 沐浴液, 染发剂, 香水, 刮胡水, 指甲油的 残留也会对产品造成损伤.

此处: 使用后要小心地用清水将剩余物冲洗干净.

同样在产品下方不得存放洗涤剂和化学药品,例如不可放在用于洗脸盆的梳洗柜中否则挥发气体将损坏产品.

在已经损伤的表面继续使用清洁剂会给表面造成更大 的损伤.



表面损坏的部件必须更换,否则 会有受伤的危险.

不按规定进行清洁而造成的任何损坏不在本公司产品