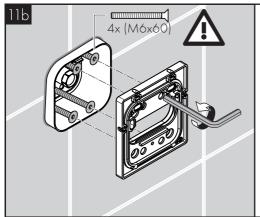

ad a short<br>time after the valve is closed | / Normal clearing of pipes  |                                                                                            |
| Sprays not operating properly                                           | / Flow pressure too low     | / Check water pressure (If a pump has been installed check to see if the pump is working). |
|                                                                         |                             | / Increase water pressure                                                                  |
|                                                                         | / Filters are dirty         | / Clean filters                                                                            |































































#### 汉斯格雅产品的清洁建议

现代的卫浴龙头, 厨房龙头, 花洒, 配件, 盥洗台, 浴盆和加热器采用的制造材料非常迥异, 以适应产品外形设计和使用功能的市场需求.

为了避免产品损坏和由此引发的投诉及争议, 必须在使用和清洁产品时遵循有关规程.

### 在保养汉斯格雅产品时,原则上必须注意:

- / 只能使用那些有明确注明是适用于本产品的清洁剂
- / 不允许使用含有盐酸, 蚁酸, 氯漂或醋酸的清洁剂, 因为这些清洁剂会给产品表面造成严重的损伤.
- / 含磷酸的清洁剂必须在特定条件下使用.
- / 不允许将两种以上清洁剂混合使用.
- / 不允许使用具有研磨作用的清洁工具和设备, 如不适合的清洁粉末, 海绵垫或超细麦克布.
- / 必须严格遵守清洁剂生产厂商的使用说明.
- / 严格遵守清洁剂的用量和作用时间, 决不允许清洁 剂的作用时间长于规定值.
- / 定期的清洁以预防水垢
- / 不允许将清洁剂直接喷射到汉斯格雅产品上,因为喷雾会进入汉斯格雅产品的开口部分和缝隙中而造成损害。首先将清洁剂喷在软布上,再用软布进行清洁
- / 清洁之后必须用足够的清水冲洗, 以彻底去除残留 的吸附物(清洁剂).
- / 不允许使用蒸汽清洗机, 高温会损害产品.

#### 重要说明

肥皂, 洗发水, 沐浴液, 染发剂, 香水, 刮胡水, 指甲油的 残留也会对产品造成损伤.

此处: 使用后要小心地用清水将剩余物冲洗干净.

同样在产品下方不得存放洗涤剂和化学药品,例如不可放在用于洗脸盆的梳洗柜中否则挥发气体将损坏产品.

在已经损伤的表面继续使用清洁剂会给表面造成更大 的损伤.



表面损坏的部件必须更换,否则 会有受伤的危险.

不按规定进行清洁而造成的任何损坏不在本公司产品 保修范围之内.

### 担保