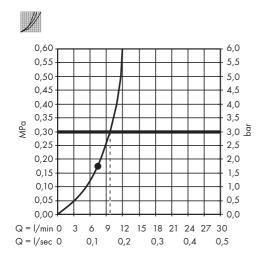

# 技术参数

工作压强: 最大 1 MPa 推荐工作压强: 0,1 - 0,5 MPa 测试压强: 1.6 MPa

(1 MPa = 10 bar = 147 PSI)

热水温度: 最大 60°C热力消毒: 70°C/4 分钟

该产品专为饮用水设计!

# 符号说明

请勿使用含有乙酸的硅胶!

大小 (参见第页 08)

流量示意图 (参见第页 08)

备用零件 (参见第页 09)

- W XX = 颜色代码

00 = 镀铬

34 = Brushed Black Chrome

#### TECHNICAL DATA

max. 1 MPa Operating pressure: Recommended operating pressure: 0,1 - 0,5 MPa 1.6 MPa Test pressure: (1 MPa = 10 bar = 147 PSI)

Hot water temperature: max. 60°C Thermal disinfection: 70°C/4 min

#### SYMBOL DESCRIPTION

Do not use silicone containing acetic acid!

DIMENSIONS (see page 08)

FLOW DIAGRAM (see page 08) SPARE PARTS (see page 09)

XX = Colors

00 = Chrome Plated

= Brushed Black Chrome

= Matt Black