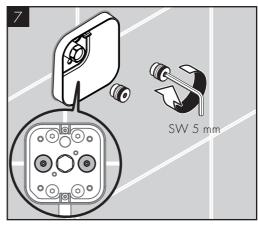

from showerhead a short<br>time after the valve is closed | / Normal clearing of pipes  |                                                                                            |
| Sprays not operating properly                                           | / Flow pressure too low     | / Check water pressure (If a pump has been installed check to see if the pump is working). |
|                                                                         |                             | / Increase water pressure                                                                  |
|                                                                         | / Filters are dirty         | / Clean filters                                                                            |































































#### 汉斯格雅产品的清洁建议

现代的卫浴龙头, 厨房龙头, 花洒, 配件, 盥洗台, 浴盆和加热器采用的制造材料非常迥异, 以适应产品外形设计和使用功能的市场需求.

为了避免产品损坏和由此引发的投诉及争议, 必须在使用和清洁产品时遵循有关规程.

### 在保养汉斯格雅产品时,原则上必须注意:

- / 只能使用那些有明确注明是适用于本产品的清洁剂
- / 不允许使用含有盐酸, 蚁酸, 氯漂或醋酸的清洁剂, 因为这些清洁剂会给产品表面造成严重的损伤.
- / 含磷酸的清洁剂必须在特定条件下使用.
- / 不允许将两种以上清洁剂混合使用.
- / 不允许使用具有研磨作用的清洁工具和设备, 如不适合的清洁粉末, 海绵垫或超细麦克布.
- / 必须严格遵守清洁剂生产厂商的使用说明.
- / 严格遵守清洁剂的用量和作用时间, 决不允许清洁 剂的作用时间长于规定值.
- / 定期的清洁以预防水垢
- / 不允许将清洁剂直接喷射到汉斯格雅产品上,因为喷雾会进入汉斯格雅产品的开口部分和缝隙中而造成损害。首先将清洁剂喷在软布上,再用软布进行清洁
- / 清洁之后必须用足够的清水冲洗, 以彻底去除残留 的吸附物(清洁剂).
- / 不允许使用蒸汽清洗机, 高温会损害产品.

#### 重要说明

肥皂, 洗发水, 沐浴液, 染发剂, 香水, 刮胡水, 指甲油的 残留也会对产品造成损伤.

此处: 使用后要小心地用清水将剩余物冲洗干净.

同样在产品下方不得存放洗涤剂和化学药品,例如不可放在用于洗脸盆的梳洗柜中否则挥发气体将损坏产品.

在已经损伤的表面继续使用清洁剂会给表面造成更大 的损伤.



表面损坏的部件必须更换,否则 会有受伤的危险.

不按规定进行清洁而造成的任何损坏不在本公司产品 保