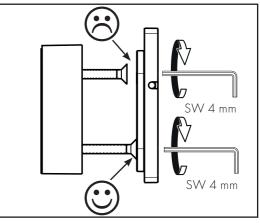

a short<br>time after the valve is closed | / Normal clearing of pipes  |                                                                                            |
| Sprays not operating properly                                           | / Flow pressure too low     | / Check water pressure (If a pump has been installed check to see if the pump is working). |
|                                                                         |                             | / Increase water pressure                                                                  |
|                                                                         | / Filters are dirty         | / Clean filters                                                                            |































































#### 汉斯格雅产品的清洁建议

现代的卫浴龙头, 厨房龙头, 花洒, 配件, 盥洗台, 浴盆和加热器采用的制造材料非常迥异, 以适应产品外形设计和使用功能的市场需求.

为了避免产品损坏和由此引发的投诉及争议, 必须在使用和清洁产品时遵循有关规程.

### 在保养汉斯格雅产品时,原则上必须注意:

- / 只能使用那些有明确注明是适用于本产品的清洁剂
- / 不允许使用含有盐酸, 蚁酸, 氯漂或醋酸的清洁剂, 因为这些清洁剂会给产品表面造成严重的损伤.
- / 含磷酸的清洁剂必须在特定条件下使用.
- / 不允许将两种以上清洁剂混合使用.
- / 不允许使用具有研磨作用的清洁工具和设备, 如不适合的清洁粉末, 海绵垫或超细麦克布.
- / 必须严格遵守清洁剂生产厂商的使用说明.
- / 严格遵守清洁剂的用量和作用时间, 决不允许清洁 剂的作用时间长于规定值.
- / 定期的清洁以预防水垢
- / 不允许将清洁剂直接喷射到汉斯格雅产品上,因为喷雾会进入汉斯格雅产品的开口部分和缝隙中而造成损害。首先将清洁剂喷在软布上,再用软布进行清洁
- / 清洁之后必须用足够的清水冲洗, 以彻底去除残留 的吸附物(清洁剂).
- / 不允许使用蒸汽清洗机, 高温会损害产品.

#### 重要说明

肥皂, 洗发水, 沐浴液, 染发剂, 香水, 刮胡水, 指甲油的 残留也会对产品造成损伤.

此处: 使用后要小心地用清水将剩余物冲洗干净.

同样在产品下方不得存放洗涤剂和化学药品,例如不可放在用于洗脸盆的梳洗柜中否则挥发气体将损坏产品.

在已经损伤的表面继续使用清洁剂会给表面造成更大 的损伤.



表面损坏的部件必须更换,否则 会有受伤的危险.

不按规定进行清洁而造成的任何损坏不在本公司产品 保修范围之内.

### 担保