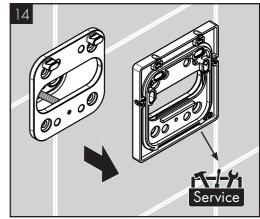

r>time after the valve is closed | / Normal clearing of pipes  |                                                                                            |
| Sprays not operating properly                                           | / Flow pressure too low     | / Check water pressure (If a pump has been installed check to see if the pump is working). |
|                                                                         |                             | / Increase water pressure                                                                  |
|                                                                         | / Filters are dirty         | / Clean filters                                                                            |































































#### 汉斯格雅产品的清洁建议

现代的卫浴龙头, 厨房龙头, 花洒, 配件, 盥洗台, 浴盆和加热器采用的制造材料非常迥异, 以适应产品外形设计和使用功能的市场需求.

为了避免产品损坏和由此引发的投诉及争议, 必须在使用和清洁产品时遵循有关规程.

### 在保养汉斯格雅产品时,原则上必须注意:

- / 只能使用那些有明确注明是适用于本产品的清洁剂
- / 不允许使用含有盐酸, 蚁酸, 氯漂或醋酸的清洁剂, 因为这些清洁剂会给产品表面造成严重的损伤.
- / 含磷酸的清洁剂必须在特定条件下使用.
- / 不允许将两种以上清洁剂混合使用.
- / 不允许使用具有研磨作用的清洁工具和设备, 如不适合的清洁粉末, 海绵垫或超细麦克布.
- / 必须严格遵守清洁剂生产厂商的使用说明.
- / 严格遵守清洁剂的用量和作用时间, 决不允许清洁 剂的作用时间长于规定值.
- / 定期的清洁以预防水垢
- / 不允许将清洁剂直接喷射到汉斯格雅产品上,因为喷雾会进入汉斯格雅产品的开口部分和缝隙中而造成损害。首先将清洁剂喷在软布上,再用软布进行清洁
- / 清洁之后必须用足够的清水冲洗, 以彻底去除残留 的吸附物(清洁剂).
- / 不允许使用蒸汽清洗机, 高温会损害产品.

#### 重要说明

肥皂, 洗发水, 沐浴液, 染发剂, 香水, 刮胡水, 指甲油的 残留也会对产品造成损伤.

此处: 使用后要小心地用清水将剩余物冲洗干净.

同样在产品下方不得存放洗涤剂和化学药品,例如不可放在用于洗脸盆的梳洗柜中否则挥发气体将损坏产品.

在已经损伤的表面继续使用清洁剂会给表面造成更大 的损伤.



表面损坏的部件必须更换,否则 会有受伤的危险.

不按规定进行清洁而造成的任何损坏不在本公司产品 保修范围之内.

### 担保

AXOR 向用户保证