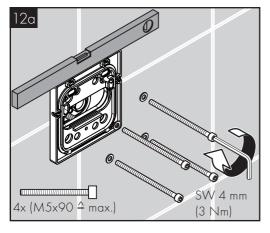

short<br>time after the valve is closed | / Normal clearing of pipes  |                                                                                            |
| Sprays not operating properly                                           | / Flow pressure too low     | / Check water pressure (If a pump has been installed check to see if the pump is working). |
|                                                                         |                             | / Increase water pressure                                                                  |
|                                                                         | / Filters are dirty         | / Clean filters                                                                            |































































#### 汉斯格雅产品的清洁建议

现代的卫浴龙头, 厨房龙头, 花洒, 配件, 盥洗台, 浴盆和加热器采用的制造材料非常迥异, 以适应产品外形设计和使用功能的市场需求.

为了避免产品损坏和由此引发的投诉及争议, 必须在使用和清洁产品时遵循有关规程.

### 在保养汉斯格雅产品时,原则上必须注意:

- / 只能使用那些有明确注明是适用于本产品的清洁剂
- / 不允许使用含有盐酸, 蚁酸, 氯漂或醋酸的清洁剂, 因为这些清洁剂会给产品表面造成严重的损伤.
- / 含磷酸的清洁剂必须在特定条件下使用.
- / 不允许将两种以上清洁剂混合使用.
- / 不允许使用具有研磨作用的清洁工具和设备, 如不适合的清洁粉末, 海绵垫或超细麦克布.
- / 必须严格遵守清洁剂生产厂商的使用说明.
- / 严格遵守清洁剂的用量和作用时间, 决不允许清洁 剂的作用时间长于规定值.
- / 定期的清洁以预防水垢
- / 不允许将清洁剂直接喷射到汉斯格雅产品上,因为喷雾会进入汉斯格雅产品的开口部分和缝隙中而造成损害。首先将清洁剂喷在软布上,再用软布进行清洁
- / 清洁之后必须用足够的清水冲洗, 以彻底去除残留 的吸附物(清洁剂).
- / 不允许使用蒸汽清洗机, 高温会损害产品.

#### 重要说明

肥皂, 洗发水, 沐浴液, 染发剂, 香水, 刮胡水, 指甲油的 残留也会对产品造成损伤.

此处: 使用后要小心地用清水将剩余物冲洗干净.

同样在产品下方不得存放洗涤剂和化学药品,例如不可放在用于洗脸盆的梳洗柜中否则挥发气体将损坏产品.

在已经损伤的表面继续使用清洁剂会给表面造成更大 的损伤.



表面损坏的部件必须更换,否则 会有受伤的危险.

不按规定进行清洁而造成的任何损坏不在本公司产品 保修范围之内.

### 担保

AX