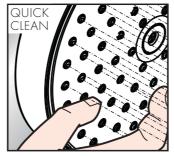

#### QUICKCLEAN

有了QuickClean, 手工清洁功能, 要去掉喷头上的水垢, 只需简单地搓除即可

## QUICKCLEAN

The QuickClean cleaning function only needs a small manual rub over to remove the lime scale from the spray channels.

AXOR / Hansgrohe SE Auestraße 5-9 77761 Schiltach Deutschland

info@axor-design.com axor-design.com