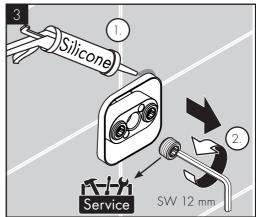

# 符号说明

请勿使用含有乙酸的硅胶!

大小 (参见第页 08)

流量示意图 (参见第页 08)

备用零件 (参见第页 09)

- W XX = 颜色代码

00 = 镀铬

34 = Brushed Black Chrome

#### SYMBOL DESCRIPTION

Do not use silicone containing acetic acid!

DIMENSIONS (see page 08)

FLOW DIAGRAM (see page 08) SPARE PARTS (see page 09)

XX = Colors

00 = Chrome Plated

= Brushed Black Chrome

= Matt Black