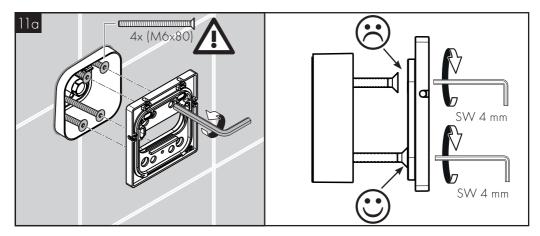

head a short<br>time after the valve is closed | / Normal clearing of pipes  |                                                                                            |
| Sprays not operating properly                                           | / Flow pressure too low     | / Check water pressure (If a pump has been installed check to see if the pump is working). |
|                                                                         |                             | / Increase water pressure                                                                  |
|                                                                         | / Filters are dirty         | / Clean filters                                                                            |































































#### 汉斯格雅产品的清洁建议

现代的卫浴龙头, 厨房龙头, 花洒, 配件, 盥洗台, 浴盆和加热器采用的制造材料非常迥异, 以适应产品外形设计和使用功能的市场需求.

为了避免产品损坏和由此引发的投诉及争议, 必须在使用和清洁产品时遵循有关规程.

### 在保养汉斯格雅产品时,原则上必须注意:

- / 只能使用那些有明确注明是适用于本产品的清洁剂
- / 不允许使用含有盐酸, 蚁酸, 氯漂或醋酸的清洁剂, 因为这些清洁剂会给产品表面造成严重的损伤.
- / 含磷酸的清洁剂必须在特定条件下使用.
- / 不允许将两种以上清洁剂混合使用.
- / 不允许使用具有研磨作用的清洁工具和设备, 如不适合的清洁粉末, 海绵垫或超细麦克布.
- / 必须严格遵守清洁剂生产厂商的使用说明.
- / 严格遵守清洁剂的用量和作用时间, 决不允许清洁 剂的作用时间长于规定值.
- / 定期的清洁以预防水垢
- / 不允许将清洁剂直接喷射到汉斯格雅产品上,因为喷雾会进入汉斯格雅产品的开口部分和缝隙中而造成损害。首先将清洁剂喷在软布上,再用软布进行清洁
- / 清洁之后必须用足够的清水冲洗, 以彻底去除残留 的吸附物(清洁剂).
- / 不允许使用蒸汽清洗机, 高温会损害产品.

#### 重要说明

肥皂, 洗发水, 沐浴液, 染发剂, 香水, 刮胡水, 指甲油的 残留也会对产品造成损伤.

此处: 使用后要小心地用清水将剩余物冲洗干净.

同样在产品下方不得存放洗涤剂和化学药品,例如不可放在用于洗脸盆的梳洗柜中否则挥发气体将损坏产品.

在已经损伤的表面继续使用清洁剂会给表面造成更大 的损伤.



表面损坏的部件必须更换,否则 会有受伤的危险.

不按规定进行清洁而造成的任何损坏不在本公司产品 保修范围之内.

###