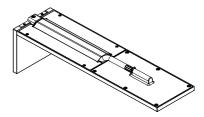

# ▲ 安全技巧

- △ 装配时为避免挤压和切割受伤, 必须戴上手套.
- △本产品只允许作为洗浴, 卫生和洁身之用.
- △ 头顶花洒夹持杆只为夹持头顶花洒而设计, 不得让 其承载其它物品!

### **∆**SAFETY NOTES

- $\triangle$  Gloves should be worn during installation to prevent crushing and cutting injuries.
- ⚠ The product may only be used for bathing, hygienic and body cleaning purposes.
- $\triangle$  The arm of the shower head is intended only to hold the shower head. Do not load it down with other objects!