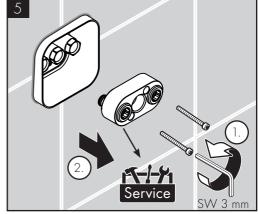

# 符号说明

请勿使用含有乙酸的硅胶!

大小 (参见第页 08)

流量示意图 (参见第页 08)

备用零件 (参见第页 09)

- W XX = 颜色代码

00 = 镀铬

34 = Brushed Black Chrome

#### SYMBOL DESCRIPTION

Do not use silicone containing acetic acid!

DIMENSIONS (see page 08)

FLOW DIAGRAM (see page 08) SPARE PARTS (see page 09)

XX = Colors

00 = Chrome Plated

= Brushed Black Chrome

= Matt Black