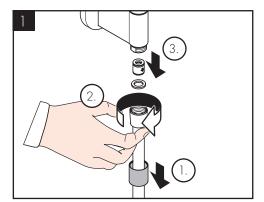

#### 安装提示

- 安装前必须检查产品是否受到运输损害. 安装后将不认可运输损害或表面损
- 管道和阀门必须根据通用标准进行安装,冲洗和检查.
- 请遵守当地国家现行的安装规定
- / 本安装说明中所规定的安装尺寸理想用于身高 1700 mm 左右的人士. 尺寸可 根据需要进行修改. 在这种情况下, 您必须留意, 如果安装高度改变, 则花洒到 地板的最小高度也随之改变,且必须考虑到连接尺寸的改变.
- / 该花洒仅允许连接在卫浴龙头或截止阀之后.
- 由有资格的专业人员进行产品安装时请注意: 在所有加固区域中, 加固表面 是否平整 (无突出的接缝或瓷砖), 墙体结构是否适合产品安装且未显露出任
- / 必须使用预装配好的过滤器芯,以保障手持花洒达到标准水流量并避免从管 网中冲出污物. 污物可损害功能和/或导致损坏手持花洒的功能件, 对由此所 产生的损害汉斯格雅公司将不承担责任

#### INSTALLATION INSTRUCTIONS

- / Prior to installation, inspect the product for transport damages. After it has been installed, no transport or surface damage will be honoured.
- / The pipes and the fixture must be installed, flushed and tested as per the applicable standards.
- / The plumbing codes applicable in the respective countries must be observed.
- / The installation dimensions stated in these installation instructions are ideal for people of approximately 1700 mm in body height. The dimensions can be altered if required. In this case, pay attention to the fact that a change of installation height will also change the minimum height, and that the altered mounting dimensions must be taken into consideration.
- / The shower may only be connected downstream of a shut-off valve or sanitary fitting.
- / During installation of the product by qualified trained personnel, make sure that the entire fastening surface is even and smooth (no protruding seams or tile offset), that the finish of the wall is suitable to apply the product and has no weak points.
- / The premounted filter insert must be used to ensure a normal flow of the shower and to prevent dirt from entering through the pipes. Dirt entering can affect the function and/or lead to damages to the shower. Hansgrohe will not be held liable for this type of damage.