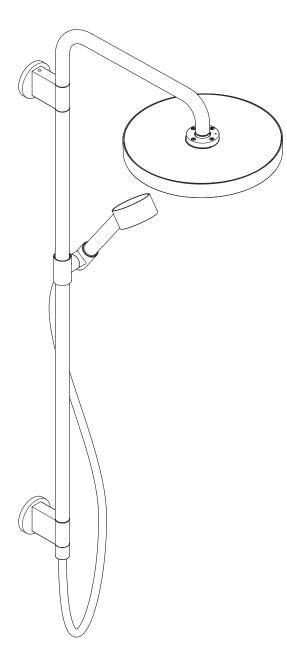

# **AXOR**

ZH / 用户手册 / 组装说明

 ${\sf EN}$  / Instructions for use / Assembly instructions

02

03

AXOR One Showerpipe 280 1jet

48790XX7

DIMENSIONS (see page 04)

FLOW DIAGRAM (see page 05)

1 Hand shower

2 Overhead shower

O S

SPARE PARTS (see page 11)

XX = Colors

00 = Chrome Plated