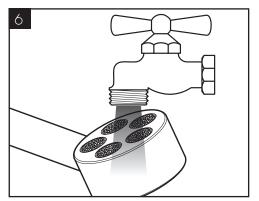

#### 安装提示

- 安装前必须检查产品是否受到运输损害. 安装后将不认可运输损害或表面损
- 管道和阀门必须根据通用标准进行安装,冲洗和检查.
- 请遵守当地国家现行的安装规定
- / 本安装说明中所规定的安装尺寸理想用于身高 1700 mm 左右的人士. 尺寸可 根据需要进行修改. 在这种情况下, 您必须留意, 如果安装高度改变, 则花洒到 地板的最小高度也随之改变,且必须考虑到连接尺寸的改变.
- / 该花洒仅允许连接在卫浴龙头或截止阀之后.
- 由有资格的专业人员进行产品安装时请注意: 在所有加固区域中, 加固表面 是否平整 (无突出的接缝或瓷砖), 墙体结构是否适合产品安装且未显露出任
- / 必须使用预装配好的过滤器芯,以保障手持花洒达到标准水流量并避免从管 网中冲出污物. 污物可损害功能和/或导致损坏手持花洒的功能件, 对由此所 产生的损害汉斯格雅公司将不承担责任

#### INSTALLATION INSTRUCTIONS

- / Prior to installation, inspect the product for transport damages. After it has been installed, no transport or surface damage will be honoured.
- / The pipes and the fixture must be installed, flushed and tested as per the applicable standards.
- / The plumbing codes applicable in the respective countries must be observed.
- / The installation dimensions stated in these installation instructions are ideal for people of approximately 1700 mm in body height. The dimensions can be altered if required. In this case, pay attention to the fact that a change of installation height will also change the minimum height, and that the altered mounting dimensions must be taken into consideration.
- / The shower may only be connected downstream of a shut-off valve or sanitary fitting.
- / During installation of the product by qualified trained personnel, make sure that the entire fastening surface is even and smooth (no protruding seams or tile offset), that the finish of the wall is suitable to apply the product and has no weak points.
- / The premounted filter insert must be used to ensure a normal flow of the shower and to prevent dirt from entering through the pipes. Dirt entering can affect the function and/or lead to damages to the shower. Hansgrohe will not be held liable for this type of damage.