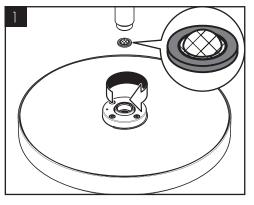

#### 安装提示

- 安装前必须检查产品是否受到运输损害. 安装后将不认可运输损害或表面损
- 管道和阀门必须根据通用标准进行安装,冲洗和检查.
- 请遵守当地国家现行的安装规定
- / 本安装说明中所规定的安装尺寸理想用于身高 1700 mm 左右的人士. 尺寸可 根据需要进行修改. 在这种情况下, 您必须留意, 如果安装高度改变, 则花洒到 地板的最小高度也随之改变,且必须考虑到连接尺寸的改变.
- / 该花洒仅允许连接在卫浴龙头或截止阀之后.
- 由有资格的专业人员进行产品安装时请注意: 在所有加固区域中, 加固表面 是否平整 (无突出的接缝或瓷砖), 墙体结构是否适合产品安装且未显露出任
- / 必须使用预装配好的过滤器芯,以保障手持花洒达到标准水流量并避免从管 网中冲出污物. 污物可损害功能和/或导致损坏手持花洒的功能件, 对由此所 产生的损害汉斯格雅公司将不承担责任

#### INSTALLATION INSTRUCTIONS

- / Prior to installation, inspect the product for transport damages. After it has been installed, no transport or surface damage will be honoured.
- / The pipes and the fixture must be installed, flushed and tested as per the applicable standards.
- / The plumbing codes applicable in the respective countries must be observed.
- / The installation dimensions stated in these installation instructions are ideal for people of approximately 1700 mm in body height. The dimensions can be altered if required. In this case, pay attention to the fact that a change of installation height will also change the minimum height, and that the altered mounting dimensions must be taken into consideration.
- / The shower may only be connected downstream of a shut-off valve or sanitary fitting.
- / During installation of the product by qualified trained personnel, make sure that the entire fastening surface is even and smooth (no protruding seams or tile offset), that the finish of the wall is suitable to apply the product and has no weak points.
- / The premounted filter insert must be used to ensure a normal flow of the shower and to prevent dirt from entering through the pipes. Dirt entering can affect the function and/or lead to damages to the shower. Hansgrohe will not be held liable for this type of damage.