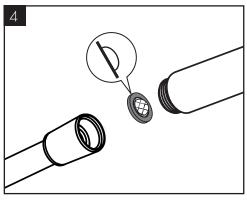

#### 流量

| 类型    | 1级    | 2级    | 3 级   |  |
|-------|-------|-------|-------|--|
| 手持式花洒 | ≤ 4.5 | ≤ 6.0 | ≤7.5  |  |
| 固定式花洒 | ≤ 4.5 | ≤ 6.0 | ≤ 9.0 |  |

/ 清洗花酒和软管间的过滤网

(单位升每分)

(注:您所购买的产品的水效等级以产品或包装物上标识的水效等级为准)

问题 原因 补救 / 龙头出水量小 / 水压不足 / 检查总水压

/ 花洒滤网有垃圾堵塞

#### FLOW RATE

| TYPE              | GRADE 1 | GRADE 2 | GRADE 3    |
|-------------------|---------|---------|------------|
| Hand-held shower  | ≤ 4.5   | ≤ 6.0   | ≤ 7.5      |
| Fixed shower head | ≤ 4.5   | ≤ 6.0   | ≤ 9.0      |
|                   |         |         | 11 1 1 1 A |

(In L/min)

(Note: For the actual water efficiency grade of the purchased product, please refer to the water efficiency grade indicated on the product or package.)

FAULT CAUSE REMEDY

/ Insufficient water / Supply pressure inadequate / Check water pressure (If a pump has been installed check to see if the pump is working).

/ Shower filter seal dirty / Clean filter seal between shower and hose