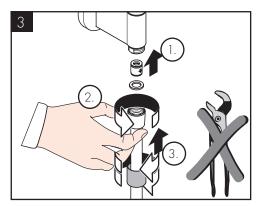

#### ▲ 安全技巧

- △ 装配时为避免挤压和切割受伤, 必须戴上手套
- △ 本产品只允许作为洗浴, 卫生和洁身之用
- △ 头顶花洒夹持杆只为夹持头顶花洒而设计, 不得让其承载其它物品!
- ▲ 不得让儿童和肢体, 精神和/或意识有障碍的成人在不受监管的情况下使用淋 浴系统. 受酒精或毒品影响的人员不得使用淋浴系统.
- ▲ 必须避免让身体敏感部位 (如眼睛) 接触到莲蓬头喷水. 必须保持莲蓬头与人 头之间有足够的距离.
- ▲ 该产品不得作扶柄使用. 必须安装单独的扶柄.
- ▲ 使用产品时请保持浴室温度.若浴室温度等干或低于0°C时.请将产品内水全 部排空或妥善拆除并存放产品,以防止产品冻裂,

#### **∆**SAFETY NOTES

- ⚠ Gloves should be worn during installation to prevent crushing and cutting injuries.
- ⚠ The product may only be used for bathing, hygienic and body cleaning purposes.
- ⚠ The arm of the shower head is intended only to hold the shower head. Do not load it down with other objects!
- ⚠ Children as well as adults with physical, mental and/or sensoric impairments must not use this product without proper supervision. Persons under the influence of alcohol or drugs are prohibited from using this product.
- ⚠ Do not allow the streams of the shower touch sensitive body parts (such as your eyes). An adequate distance must be kept between the shower and you.
- ⚠ The product may not be used as a holding handle. A separate handle must be installed.
- ⚠ Please keep the bathroom warm when using the product. If the temperature in the bathroom is 0°C or below, please drain the water completely out of the product, or uninstall and store the product properly to prevent frost cracks.