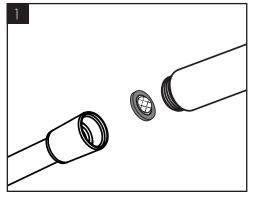

#### 安装提示

- 安装前必须检查产品是否受到运输损害. 安装后将不认可运输损害或表面损
- 管道和阀门必须根据通用标准进行安装,冲洗和检查.
- 请遵守当地国家现行的安装规定
- / 本安装说明中所规定的安装尺寸理想用于身高 1700 mm 左右的人士. 尺寸可 根据需要进行修改. 在这种情况下, 您必须留意, 如果安装高度改变, 则花洒到 地板的最小高度也随之改变,且必须考虑到连接尺寸的改变.
- / 该花洒仅允许连接在卫浴龙头或截止阀之后.
- 由有资格的专业人员进行产品安装时请注意: 在所有加固区域中, 加固表面 是否平整 (无突出的接缝或瓷砖), 墙体结构是否适合产品安装且未显露出任
- / 必须使用预装配好的过滤器芯,以保障手持花洒达到标准水流量并避免从管 网中冲出污物. 污物可损害功能和/或导致损坏手持花洒的功能件, 对由此所 产生的损害汉斯格雅公司将不承担责任

#### INSTALLATION INSTRUCTIONS

- / Prior to installation, inspect the product for transport damages. After it has been installed, no transport or surface damage will be honoured.
- / The pipes and the fixture must be installed, flushed and tested as per the applicable standards.
- / The plumbing codes applicable in the respective countries must be observed.
- / The installation dimensions stated in these installation instructions are ideal for people of approximately 1700 mm in body height. The dimensions can be altered if required. In this case, pay attention to the fact that a change of installation height will also change the minimum height, and that the altered mounting dimensions must be taken into consideration.
- / The shower may only be connected downstream of a shut-off valve or sanitary fitting.
- / During installation of the product by qualified trained personnel, make sure that the entire fastening surface is even and smooth (no protruding seams or tile offset), that the finish of the wall is suitable to apply the product and has no weak points.
- / The premounted filter insert must be used to ensure a normal flow of the shower and to prevent dirt from entering through the pipes. Dirt entering can affect the function and/or lead to damages to the shower. Hansgrohe will not be held liable for this type of damage.