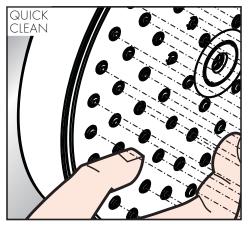

#### 流量

| 类型    | 1级    | 2级    | 3 级   |  |
|-------|-------|-------|-------|--|
| 手持式花洒 | ≤ 4.5 | ≤ 6.0 | ≤7.5  |  |
| 固定式花洒 | ≤ 4.5 | ≤ 6.0 | ≤ 9.0 |  |

/ 清洗花酒和软管间的过滤网

(单位升每分)

(注:您所购买的产品的水效等级以产品或包装物上标识的水效等级为准)

问题 原因 补救 / 龙头出水量小 / 水压不足 / 检查总水压

/ 花洒滤网有垃圾堵塞

/ Shower filter seal dirty / Clean filter seal between shower and hose