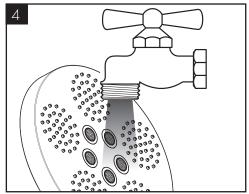

#### 流量

| 类型    | 1级    | 2级    | 3 级   |  |
|-------|-------|-------|-------|--|
| 手持式花洒 | ≤ 4.5 | ≤ 6.0 | ≤7.5  |  |
| 固定式花洒 | ≤ 4.5 | ≤ 6.0 | ≤ 9.0 |  |

/ 清洗花酒和软管间的过滤网

(单位升每分)

(注:您所购买的产品的水效等级以产品或包装物上标识的水效等级为准)

/ Shower filter seal dirty / Clean filter seal between shower and hose