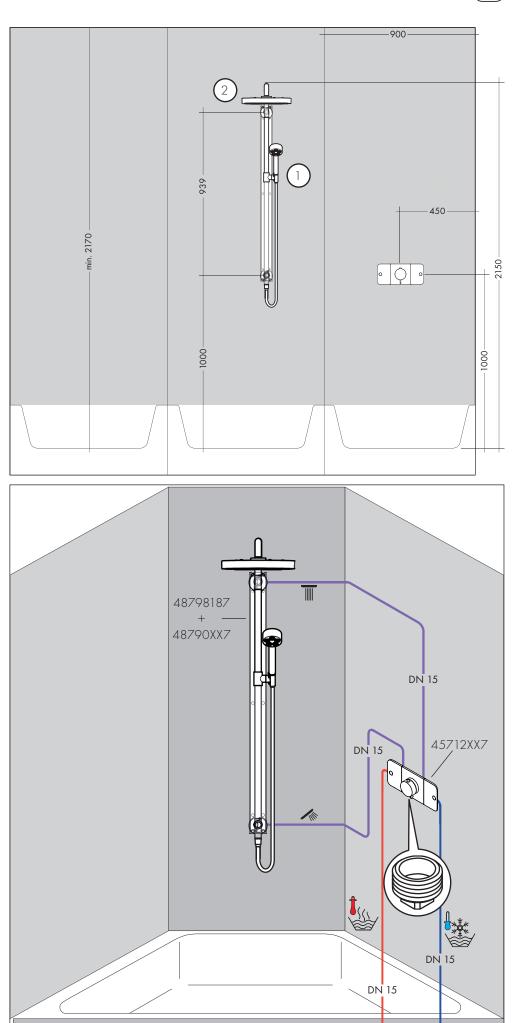

#### 安装提示

- 安装前必须检查产品是否受到运输损害. 安装后将不认可运输损害或表面损
- 管道和阀门必须根据通用标准进行安装,冲洗和检查.
- 请遵守当地国家现行的安装规定
- / 本安装说明中所规定的安装尺寸理想用于身高 1700 mm 左右的人士. 尺寸可 根据需要进行修改. 在这种情况下, 您必须留意, 如果安装高度改变, 则花洒到 地板的最小高度也随之改变,且必须考虑到连接尺寸的改变.
- / 该花洒仅允许连接在卫浴龙头或截止阀之后.
- 由有资格的专业人员进行产品安装时请注意: 在所有加固区域中, 加固表面 是否平整 (无突出的接缝或瓷砖), 墙体结构是否适合产品安装且未显露出任
- / 必须使用预装配好的过滤器芯,以保障手持花洒达到标准水流量并避免从管 网中冲出污物. 污物可损害功能和/或导致损坏手持花洒的功能件, 对由此所 产生的损害汉斯格雅公司将不承担责任

#### INSTALLATION INSTRUCTIONS

- / Prior to installation, inspect the product for transport damages. After it has been installed, no transport or surface damage will be honoured.
- / The pipes and the fixture must be installed, flushed and tested as per the applicable standards.
- / The plumbing codes applicable in the respective countries must be observed.
- / The installation dimensions stated in these installation instructions are ideal for people of approximately 1700 mm in body height. The dimensions can be altered if required. In this case, pay attention to the fact that a change of installation height will also change the minimum height, and that the altered mounting dimensions must be taken into consideration.
- / The shower may only be connected downstream of a shut-off valve or sanitary fitting.
- / During installation of the product by qualified trained personnel, make sure that the entire fastening surface is even and smooth (no protruding seams or tile offset), that the finish of the wall is suitable to apply the product and has no weak points.
- / The premounted filter insert must be used to ensure a normal flow of the shower and to prevent dirt from entering through the pipes. Dirt entering can affect the function and/or lead to damages to the shower. Hansgrohe will not be held liable for this type of damage.