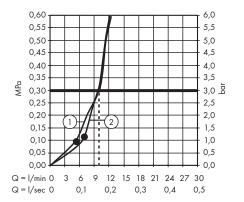

#### 安装提示

- 安装前必须检查产品是否受到运输损害. 安装后将不认可运输损害或表面损
- 管道和阀门必须根据通用标准进行安装,冲洗和检查.
- 请遵守当地国家现行的安装规定
- / 本安装说明中所规定的安装尺寸理想用于身高 1700 mm 左右的人士. 尺寸可 根据需要进行修改. 在这种情况下, 您必须留意, 如果安装高度改变, 则花洒到 地板的最小高度也随之改变,且必须考虑到连接尺寸的改变.
- / 该花洒仅允许连接在卫浴龙头或截止阀之后.
- 由有资格的专业人员进行产品安装时请注意: 在所有加固区域中, 加固表面 是否平整 (无突出的接缝或瓷砖), 墙体结构是否适合产品安装且未显露出任
- / 必须使用预装配好的过滤器芯,以保障手持花洒达到标准水流量并避免从管 网中冲出污物. 污物可损害功能和/或导致损坏手持花洒的功能件, 对由此所 产生的损害汉斯格雅公司将不承担责任

#### INSTALLATION INSTRUCTIONS

- / Prior to installation, inspect the product for transport damages. After it has been installed, no transport or surface damage will be honoured.
- / The pipes and the fixture must be installed, flushed and tested as per the applicable standards.
- / The plumbing codes applicable in the respective countries must be observed.
- / The installation dimensions stated in these installation instructions are ideal for people of approximately 1700 mm in body height. The dimensions can be altered if required. In this case, pay attention to the fact that a change of installation height will also change the minimum height, and that the altered mounting dimensions must be taken into consideration.
- / The shower may only be connected downstream of a shut-off valve or sanitary fitting.
- / During installation of the product by qualified trained personnel, make sure that the entire fastening surface is even and smooth (no protruding seams or tile offset), that the finish of the wall is suitable to apply the product and has no weak points.
- / The premounted filter insert must be used to ensure a normal flow of the shower and to prevent dirt from entering through the pipes. Dirt entering can affect the function and/or lead to damages to the shower. Hansgrohe will not be held liable for this type of damage.

DIMENSIONS (see page 04)

FLOW DIAGRAM (see page 05)

1 Hand shower

2 Overhead shower

O S

SPARE PARTS (see page 11)

XX = Colors

00 = Chrome Plated