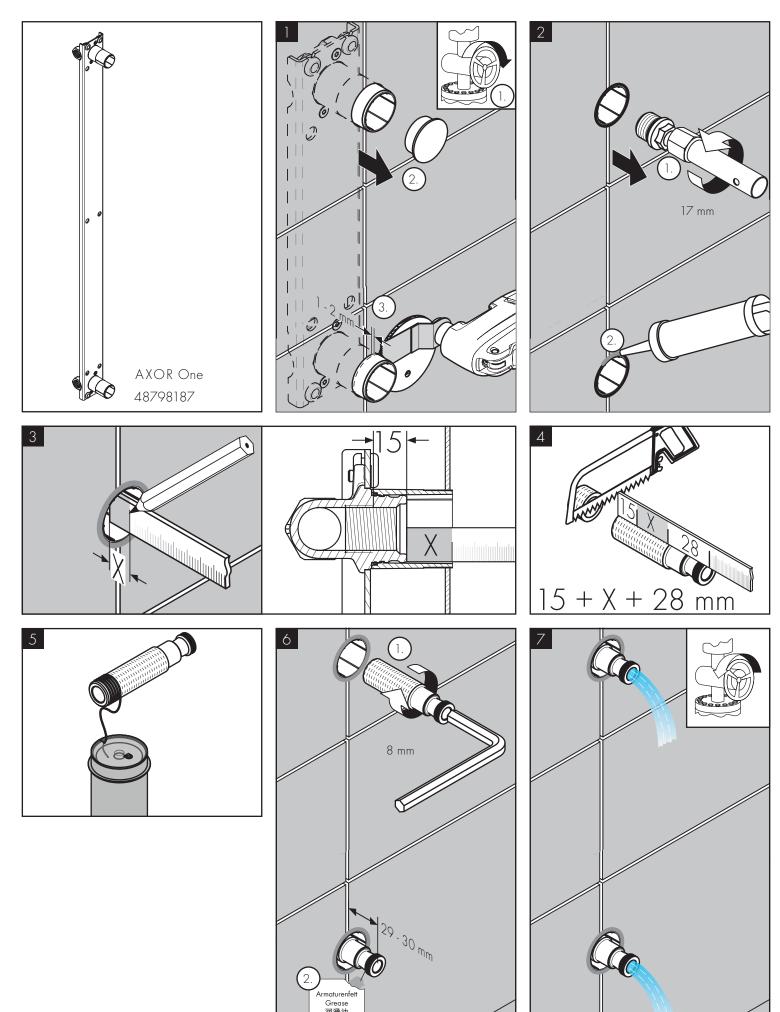

#### 安装提示

- 安装前必须检查产品是否受到运输损害. 安装后将不认可运输损害或表面损
- 管道和阀门必须根据通用标准进行安装,冲洗和检查.
- 请遵守当地国家现行的安装规定
- / 本安装说明中所规定的安装尺寸理想用于身高 1700 mm 左右的人士. 尺寸可 根据需要进行修改. 在这种情况下, 您必须留意, 如果安装高度改变, 则花洒到 地板的最小高度也随之改变,且必须考虑到连接尺寸的改变.
- / 该花洒仅允许连接在卫浴龙头或截止阀之后.
- 由有资格的专业人员进行产品安装时请注意: 在所有加固区域中, 加固表面 是否平整 (无突出的接缝或瓷砖), 墙体结构是否适合产品安装且未显露出任
- / 必须使用预装配好的过滤器芯,以保障手持花洒达到标准水流量并避免从管 网中冲出污物. 污物可损害功能和/或导致损坏手持花洒的功能件, 对由此所 产生的损害汉斯格雅公司将不承担责任

#### INSTALLATION INSTRUCTIONS

- / Prior to installation, inspect the product for transport damages. After it has been installed, no transport or surface damage will be honoured.
- / The pipes and the fixture must be installed, flushed and tested as per the applicable standards.
- / The plumbing codes applicable in the respective countries must be observed.
- / The installation dimensions stated in these installation instructions are ideal for people of approximately 1700 mm in body height. The dimensions can be altered if required. In this case, pay attention to the fact that a change of installation height will also change the minimum height, and that the altered mounting dimensions must be taken into consideration.
- / The shower may only be connected downstream of a shut-off valve or sanitary fitting.
- / During installation of the product by qualified trained personnel, make sure that the entire fastening surface is even and smooth (no protruding seams or tile offset), that the finish of the wall is suitable to apply the product and has no weak points.
- / The premounted filter insert must be used to ensure a normal flow of the shower and to prevent dirt from entering through the pipes. Dirt entering can affect the function and/or lead to damages to the shower. Hansgrohe will not be held liable for this type of damage.