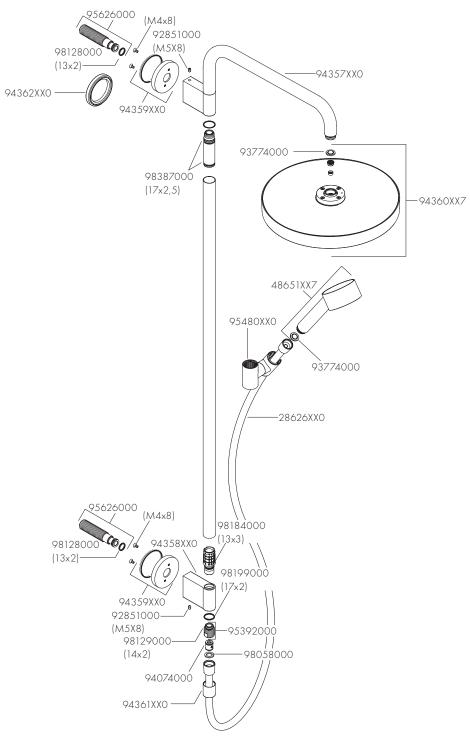

#### 保养 (参见第页 10)

单向阀必须在符合国家或当地的法律的情况下按照EN 806-5定期检 查 (至少一年一次).

**大小**(参见第页 04)

流量示意图 (参见第页 05)

①手持花洒

②顶置花洒

备用零件(参见第页11)

XX = 颜色代码

DIMENSIONS (see page 04)

FLOW DIAGRAM (see page 05)

1 Hand shower

2 Overhead shower

O S

SPARE PARTS (see page 11)

XX = Colors

00 = Chrome Plated