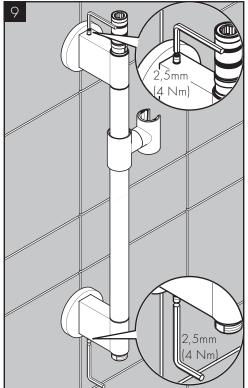

#### 安装提示

- 安装前必须检查产品是否受到运输损害. 安装后将不认可运输损害或表面损
- 管道和阀门必须根据通用标准进行安装,冲洗和检查.
- 请遵守当地国家现行的安装规定
- / 本安装说明中所规定的安装尺寸理想用于身高 1700 mm 左右的人士. 尺寸可 根据需要进行修改. 在这种情况下, 您必须留意, 如果安装高度改变, 则花洒到 地板的最小高度也随之改变,且必须考虑到连接尺寸的改变.
- / 该花洒仅允许连接在卫浴龙头或截止阀之后.
- 由有资格的专业人员进行产品安装时请注意: 在所有加固区域中, 加固表面 是否平整 (无突出的接缝或瓷砖), 墙体结构是否适合产品安装且未显露出任
- / 必须使用预装配好的过滤器芯,以保障手持花洒达到标准水流量并避免从管 网中冲出污物. 污物可损害功能和/或导致损坏手持花洒的功能件, 对由此所 产生的损害汉斯格雅公司将不承担责任

#### INSTALLATION INSTRUCTIONS

- / Prior to installation, inspect the product for transport damages. After it has been installed, no transport or surface damage will be honoured.
- / The pipes and the fixture must be installed, flushed and tested as per the applicable standards.
- / The plumbing codes applicable in the respective countries must be observed.
- / The installation dimensions stated in these installation instructions are ideal for people of approximately 1700 mm in body height. The dimensions can be altered if required. In this case, pay attention to the fact that a change of installation height will also change the minimum height, and that the altered mounting dimensions must be taken into consideration.
- / The shower may only be connected downstream of a shut-off valve or sanitary fitting.
- / During installation of the product by qualified trained personnel, make sure that the entire fastening surface is even and smooth (no protruding seams or tile offset), that the finish of the wall is suitable to apply the product and has no weak points.
- / The premounted filter insert must be used to ensure a normal flow of the shower and to prevent dirt from entering through the pipes. Dirt entering can affect the function and/or lead to damages to the shower. Hansgrohe will not be held liable for this type of damage.