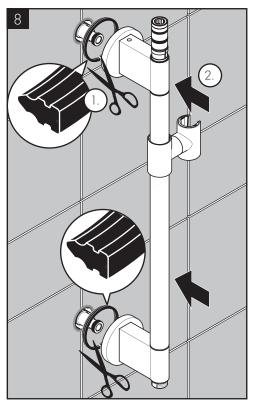

#### 安装提示

- 安装前必须检查产品是否受到运输损害. 安装后将不认可运输损害或表面损
- 管道和阀门必须根据通用标准进行安装,冲洗和检查.
- 请遵守当地国家现行的安装规定
- / 本安装说明中所规定的安装尺寸理想用于身高 1700 mm 左右的人士. 尺寸可 根据需要进行修改. 在这种情况下, 您必须留意, 如果安装高度改变, 则花洒到 地板的最小高度也随之改变,且必须考虑到连接尺寸的改变.
- / 该花洒仅允许连接在卫浴龙头或截止阀之后.
- 由有资格的专业人员进行产品安装时请注意: 在所有加固区域中, 加固表面 是否平整 (无突出的接缝或瓷砖), 墙体结构是否适合产品安装且未显露出任
- / 必须使用预装配好的过滤器芯,以保障手持花洒达到标准水流量并避免从管 网中冲出污物. 污物可损害功能和/或导致损坏手持花洒的功能件, 对由此所 产生的损害汉斯格雅公司将不承担责任

#### INSTALLATION INSTRUCTIONS

- / Prior to installation, inspect the product for transport damages. After it has been installed, no transport or surface damage will be honoured.
- / The pipes and the fixture must be installed, flushed and tested as per the applicable standards.
- / The plumbing codes applicable in the respective countries must be observed.
- / The installation dimensions stated in these installation instructions are ideal for people of approximately 1700 mm in body height. The dimensions can be altered if required. In this case, pay attention to the fact that a change of installation height will also change the minimum height, and that the altered mounting dimensions must be taken into consideration.
- / The shower may only be connected downstream of a shut-off valve or sanitary fitting.
- / During installation of the product by qualified trained personnel, make sure that the entire fastening surface is even and smooth (no protruding seams or tile offset), that the finish of the wall is suitable to apply the product and has no weak points.
- / The premounted filter insert must be used to ensure a normal flow of the shower and to prevent dirt from entering through the pipes. Dirt entering can affect the function and/or lead to damages to the shower. Hansgrohe will not be held liable for this type of damage.