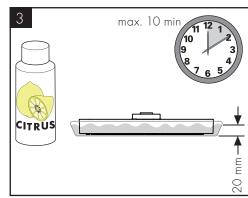

#### 流量

| 类型    | 1级    | 2级    | 3 级   |  |
|-------|-------|-------|-------|--|
| 手持式花洒 | ≤ 4.5 | ≤ 6.0 | ≤7.5  |  |
| 固定式花洒 | ≤ 4.5 | ≤ 6.0 | ≤ 9.0 |  |

/ 清洗花酒和软管间的过滤网

(单位升每分)

(注:您所购买的产品的水效等级以产品或包装物上标识的水效等级为准)

#### FLOW RATE

| TYPE              | GRADE 1 | GRADE 2 | GRADE 3    |
|-------------------|---------|---------|------------|
| Hand-held shower  | ≤ 4.5   | ≤ 6.0   | ≤ 7.5      |
| Fixed shower head | ≤ 4.5   | ≤ 6.0   | ≤ 9.0      |
|                   |         |         | 11 1 1 1 A |