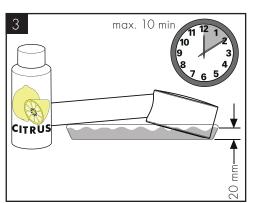

#### 符号说明

请勿使用含有乙酸的硅胶

#### SYMBOL DESCRIPTION

Do not use silicone containing acetic acid!

MAINTENANCE (see page 10)

/ The check valves must be checked regularly according to EN 806-5 in accordance with national or regional regulations (at least once a year).