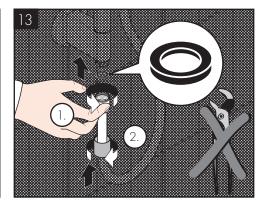

#### 安装提示

- 安装前必须检查产品是否受到运输损害. 安装后将不认可运输损害或表面损
- 管道和阀门必须根据通用标准进行安装,冲洗和检查.
- 请遵守当地国家现行的安装规定
- / 本安装说明中所规定的安装尺寸理想用于身高 1700 mm 左右的人士. 尺寸可 根据需要进行修改. 在这种情况下, 您必须留意, 如果安装高度改变, 则花洒到 地板的最小高度也随之改变,且必须考虑到连接尺寸的改变.
- / 该花洒仅允许连接在卫浴龙头或截止阀之后.
- 由有资格的专业人员进行产品安装时请注意: 在所有加固区域中, 加固表面 是否平整 (无突出的接缝或瓷砖), 墙体结构是否适合产品安装且未显露出任
- / 必须使用预装配好的过滤器芯,以保障手持花洒达到标准水流量并避免从管 网中冲出污物. 污物可损害功能和/或导致损坏手持花洒的功能件, 对由此所 产生的损害汉斯格雅公司将不承担责任

#### INSTALLATION INSTRUCTIONS

- / Prior to installation, inspect the product for transport damages. After it has been installed, no transport or surface damage will be honoured.
- / The pipes and the fixture must be installed, flushed and tested as per the applicable standards.
- / The plumbing codes applicable in the respective countries must be observed.
- / The installation dimensions stated in these installation instructions are ideal for people of approximately 1700 mm in body height. The dimensions can be altered if required. In this case, pay attention to the fact that a change of installation height will also change the minimum height, and that the altered mounting dimensions must be taken into consideration.
- / The shower may only be connected downstream of a shut-off valve or sanitary fitting.
- / During installation of the product by qualified trained personnel, make sure that the entire fastening surface is even and smooth (no protruding seams or tile offset), that the finish of the wall is suitable to apply the product and has no weak points.
- / The premounted filter insert must be used to ensure a normal flow of the shower and to prevent dirt from entering through the pipes. Dirt entering can affect the function and/or lead to damages to the shower. Hansgrohe will not be held liable for this type of damage.