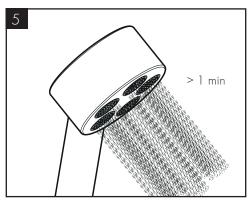

#### 保养 (参见第页 10)

单向阀必须在符合国家或当地的法律的情况下按照EN 806-5定期检 查 (至少一年一次).

**大小**(参见第页 04)

流量示意图 (参见第页 05)

①手持花洒

②顶置花洒

备用零件(参见第页11)

XX = 颜色代码

#### SYMBOL DESCRIPTION

Do not use silicone containing acetic acid!

MAINTENANCE (see page 10)

/ The check valves must be checked regularly according to EN 806-5 in accordance with national or regional regulations (at least once a year).