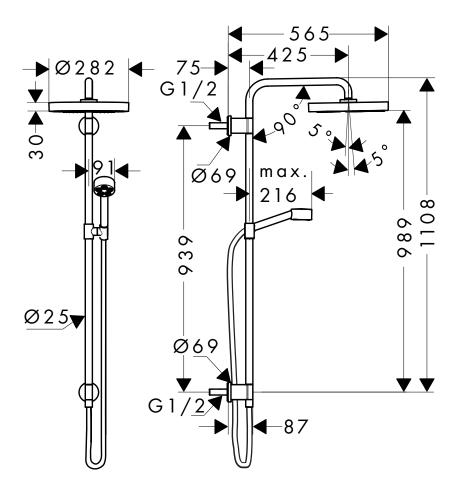

#### 安装提示

- 安装前必须检查产品是否受到运输损害. 安装后将不认可运输损害或表面损
- 管道和阀门必须根据通用标准进行安装,冲洗和检查.
- 请遵守当地国家现行的安装规定
- / 本安装说明中所规定的安装尺寸理想用于身高 1700 mm 左右的人士. 尺寸可 根据需要进行修改. 在这种情况下, 您必须留意, 如果安装高度改变, 则花洒到 地板的最小高度也随之改变,且必须考虑到连接尺寸的改变.
- / 该花洒仅允许连接在卫浴龙头或截止阀之后.
- 由有资格的专业人员进行产品安装时请注意: 在所有加固区域中, 加固表面 是否平整 (无突出的接缝或瓷砖), 墙体结构是否适合产品安装且未显露出任
- / 必须使用预装配好的过滤器芯,以保障手持花洒达到标准水流量并避免从管 网中冲出污物. 污物可损害功能和/或导致损坏手持花洒的功能件, 对由此所 产生的损害汉斯格雅公司将不承担责任

#### 技术参数

工作压强 推荐工作压强

最大 1 MPa 0,25 - 0,45 MPa 测试压强 1,6 MPa (1 MPa = 10 bar = 147 PSI)热水温度 最大 60°C 热力消毒 70°C/4分钟

该产品专为饮用水设计!

#### INSTALLATION INSTRUCTIONS

- / Prior to installation, inspect the product for transport damages. After it has been installed, no transport or surface damage will be honoured.
- / The pipes and the fixture must be installed, flushed and tested as per the applicable standards.
- / The plumbing codes applicable in the respective countries must be observed.
- / The installation dimensions stated in these installation instructions are ideal for people of approximately 1700 mm in body height. The dimensions can be altered if required. In this case, pay attention to the fact that a change of installation height will also change the minimum height, and that the altered mounting dimensions must be taken into consideration.
- / The shower may only be connected downstream of a shut-off valve or sanitary fitting.
- / During installation of the product by qualified trained personnel, make sure that the entire fastening surface is even and smooth (no protruding seams or tile offset), that the finish of the wall is suitable to apply the product and has no weak points.
- / The premounted filter insert must be used to ensure a normal flow of the shower and to prevent dirt from entering through the pipes. Dirt entering can affect the function and/or lead to damages to the shower. Hansgrohe will not be held liable for this type of damage.

#### TECHNICAL DATA

Operating pressure:
Recommended operating pressure:
Test pressure:

The product is exclusively designed for drinking water!

DIMENSIONS (see page 04)

FLOW DIAGRAM (see page 05)

1 Hand shower

2 Overhead shower

O S

SPARE PARTS (see page 11)

XX = Colors

00 = Chrome Plated