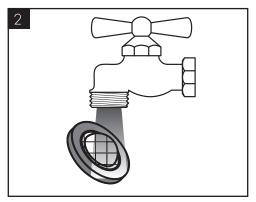

#### 安装提示

- 安装前必须检查产品是否受到运输损害. 安装后将不认可运输损害或表面损
- 管道和阀门必须根据通用标准进行安装,冲洗和检查.
- 请遵守当地国家现行的安装规定
- / 本安装说明中所规定的安装尺寸理想用于身高 1700 mm 左右的人士. 尺寸可 根据需要进行修改. 在这种情况下, 您必须留意, 如果安装高度改变, 则花洒到 地板的最小高度也随之改变,且必须考虑到连接尺寸的改变.
- / 该花洒仅允许连接在卫浴龙头或截止阀之后.
- 由有资格的专业人员进行产品安装时请注意: 在所有加固区域中, 加固表面 是否平整 (无突出的接缝或瓷砖), 墙体结构是否适合产品安装且未显露出任
- / 必须使用预装配好的过滤器芯,以保障手持花洒达到标准水流量并避免从管 网中冲出污物. 污物可损害功能和/或导致损坏手持花洒的功能件, 对由此所 产生的损害汉斯格雅公司将不承担责任

#### INSTALLATION INSTRUCTIONS

- / Prior to installation, inspect the product for transport damages. After it has been installed, no transport or surface damage will be honoured.
- / The pipes and the fixture must be installed, flushed and tested as per the applicable standards.
- / The plumbing codes applicable in the respective countries must be observed.
- / The installation dimensions stated in these installation instructions are ideal for people of approximately 1700 mm in body height. The dimensions can be altered if required. In this case, pay attention to the fact that a change of installation height will also change the minimum height, and that the altered mounting dimensions must be taken into consideration.
- / The shower may only be connected downstream of a shut-off valve or sanitary fitting.
- / During installation of the product by qualified trained personnel, make sure that the entire fastening surface is even and smooth (no protruding seams or tile offset), that the finish of the wall is suitable to apply the product and has no weak points.
- / The premounted filter insert must be used to ensure a normal flow of the shower and to prevent dirt from entering through the pipes. Dirt entering can affect the function and/or lead to damages to the shower. Hansgrohe will not be held liable for this type of damage.