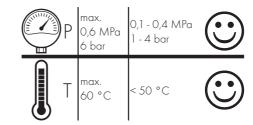

AXOR Montreux 16320XX7

ZH / 组装说明 EN / assembly instructions



















## 汉斯格雅产品的清洁建议

现代的卫浴龙头, 厨房龙头, 花洒, 配件, 盥洗台, 洗涤盆, 浴盆和加热器采用的制造材料非常迥异, 以适应产品外形设计和使用功能的市场需求.

为了避免产品损坏和由此引发的投诉及争议,必须在使用和清洁产品时遵循有关规程.

### 在保养汉斯格雅产品时,原则上必须注意:

- / 只能使用那些有明确注明是适用于本产品的清洁剂.
- / 不允许使用含有盐酸, 蚁酸, 浓氢氧化钠, 氯漂或醋酸的清洁剂, 因为这些清洁剂会给产品表面造成严重的损伤
- / 含磷酸的清洁剂必须在特定条件下使用.
- / 不允许将两种以上清洁剂混合使用.
- / 不允许使用具有研磨作用的清洁工具和设备,如不适合的清洁粉末,海绵垫或超细麦克布.
- / 务必遵守清洁剂制造商的安全说明
- / 严格遵守清洁剂的用量和作用时间, 决不允许清洁 剂的作用时间长于规定值.
- / 定期的清洁以预防水垢.
- / 不允许将清洁剂直接喷射到汉斯格雅产品上,因为喷雾会进入汉斯格雅产品的开口部分和缝隙中而造成损害.首先将清洁剂喷在软布上,再用软布进行清洁.
- / 清洁之后必须用足够的清水冲洗, 以彻底去除残留的吸附物 (清洁剂).
- / 不允许使用蒸汽清洗机,高温会损害产品.

#### 重要说明

肥皂, 洗发水, 沐浴液, 染发剂, 香水, 刮胡水, 指甲油的 残留也会对产品造成损伤.

此处: 使用后要小心地用清水将剩余物冲洗干净.

同样在产品下方不得存放洗涤剂和化学药品,例如不可放在用于洗脸盆的梳洗柜中否则挥发气体将损坏产品.在已经损伤的表面继续使用清洁剂会给表面造成更大的损伤



表面损坏的部件必须更换, 否则会有受伤的危险.

不按规定进行清洁而造成的任何损坏不在本公司产品 保修范围之内

# 担保

Axor向用户保证,该产品无制造缺