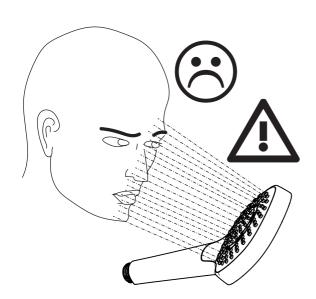

### 在保养汉斯格雅产品时,原则上必须注意:

- / 只能使用那些有明确注明是适用于本产品的清洁剂.
- / 不允许使用含有盐酸, 蚁酸, 浓氢氧化钠, 氯漂或醋酸的清洁剂, 因为这些清洁剂会给产品表面造成严重的损伤
- / 含磷酸的清洁剂必须在特定条件下使用.
- / 不允许将两种以上清洁剂混合使用.
- / 不允许使用具有研磨作用的清洁工具和设备,如不适合的清洁粉末,海绵垫或超细麦克布.
- / 务必遵守清洁剂制造商的安全说明
- / 严格遵守清洁剂的用量和作用时间, 决不允许清洁 剂的作用时间长于规定值.
- / 定期的清洁以预防水垢.
- / 不允许将清洁剂直接喷射到汉斯格雅产品上,因为喷雾会进入汉斯格雅产品的开口部分和缝隙中而造成损害.首先将清洁剂喷在软布上,再用软布进行清洁.
- / 清洁之后必须用足够的清水冲洗, 以彻底去除残留的吸附物 (清洁剂).
- / 不允许使用蒸汽清洗机,高温会损害产品.

# WITH REGARD TO CARING FOR THE AXOR PRODUCTS, THE FOLLOWING MUST IN PRINCIPLE BE HEEDED:

- Only use cleaning material which is explicitly provided for this type of application.
- / Never use cleaning materials, which contain hydrochloric acid, formic acid, concentrated caustic soda, chlorine pale lye or acetic acid, as they cause considerable damage.
- Phosphorus acidic cleaners are only conditionally applicable.
- / Mixing cleaning agents is not permitted, generally.
- / Never use cleaning materials or appliances with an abrasive effect, such as unsuitable cleaning powders, sponge pads or micro fibre cloths.
- / The safety instructions of the cleaning agent manufacturers must be strictly followed.
- / Cleaning has to be carried out with a specified cleaner dosage, contact time, object-related and adapted to the needs.
- / The building up of calcifications has to be removed by cleaning regulary.
- / When using spray cleaners, spray the cleaning solution onto a soft cloth or sponge, never directly onto the Axor products, as the atomised spray could enter openings and gaps in the Axor products and cause damage.

- / After cleaning rinse thoroughly with clean water to remove any cleaner residue.
- / The use of steam cleaners is not permitted. The high temperatures can damage the products.