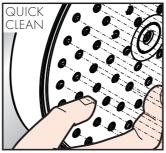

#### QuickClean

有了QuickClean, 手工清洁功能, 要去掉喷头上的水垢, 只需简单地搓除即可.

#### QUICKCLEAN

The QuickClean cleaning function only needs a small manual rub over to remove the lime scale from the spray channels.