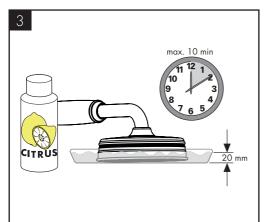

#### QuickClean

有了QuickClean, 手工清洁功能, 要去掉喷头上的水垢, 只需简单地搓除即可.

#### QUICKCLEAN

The QuickClean cleaning function only needs a small manual rub over to remove the lime scale from the spray channels.