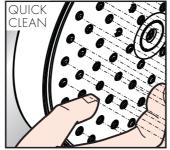

#### QuickClean

有了QuickClean, 手工清洁功能, 要去掉喷头上的水垢, 只需简单地搓除即可.

#### QUICKCLEAN

The QuickClean cleaning function only needs a small manual rub over to remove the lime scale from the spray channels.