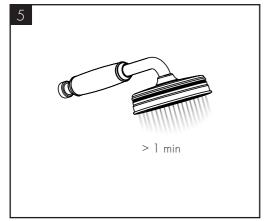

#### QuickClean

有了QuickClean, 手工清洁功能, 要去掉喷头上的水垢, 只需简单地搓除即可.

#### QUICKCLEAN

The QuickClean cleaning function only needs a small manual rub over to remove the lime scale from the spray channels.