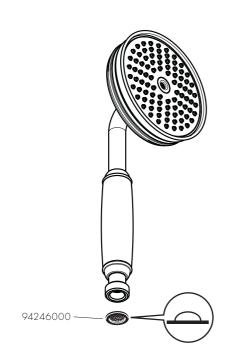

#### QuickClean

有了QuickClean, 手工清洁功能, 要去掉喷头上的水垢, 只需简单地搓除即可.

#### QUICKCLEAN

The QuickClean cleaning function only needs a small manual rub over to remove the lime scale from the spray channels.