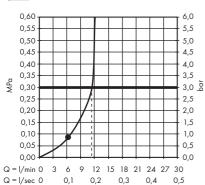

# 淋浴器水效等级

本公司淋浴器产品水效等级符合GB 28378-2019《淋浴器水效限定值及水效等级》的要求,淋浴器水效等级 指标如下表:

# 流量

| 类型    | 1级    | 2级    | 3 级     |
|-------|-------|-------|---------|
| 手持式花洒 | ≤ 4.5 | ≤ 6.0 | ≤ 7.5   |
| 固定式花洒 | ≤ 4.5 | ≤ 6.0 | ≤ 9.0   |
|       |       |       | (单位升每分) |

(注:您所购买的产品的水效等级以产品或包装物上标识的水效等级为准.)

# WATER EFFICIENCY GRADES FOR SHOWERS

The water efficiency grades of Hansgrohe's showers meet the requirements of GB 28378-2019 "Minimum allowable values of water efficiency and water efficiency grades for showers". The indexes of water efficiency grades for showers are as follows:

#### FLOW RATE

| TYPE                 | GRADE 1 | GRADE 2 | GRADE 3 |
|----------------------|---------|---------|---------|
| Hand-held<br>shower  | ≤ 4.5   | ≤ 6.0   | ≤ 7.5   |
| Fixed shower<br>head | ≤ 4.5   | ≤ 6.0   | ≤ 9.0   |

(In L/min)

(Note: For the actual water efficiency grade of the purchased product, please refer to the water efficiency grade indicated on the product or package.)

AXOR / Hansgrohe SE Auestraße 5-9 77761 Schiltach Deutschland