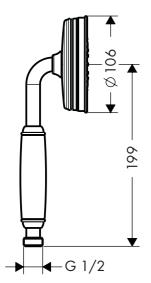

AXOR Montreux 16320XX7

ZH / 组装说明 EN / assembly instructions



















## 汉斯格雅产品的清洁建议

现代的卫浴龙头, 厨房龙头, 花洒, 配件, 盥洗台, 洗涤盆, 浴盆和加热器采用的制造材料非常迥异, 以适应产品外形设计和使用功能的市场需求.

为了避免产品损坏和由此引发的投诉及争议,必须在使用和清洁产品时遵循有关规程.

### 在保养汉斯格雅产品时,原则上必须注意:

- / 只能使用那些有明确注明是适用于本产品的清洁剂.
- / 不允许使用含有盐酸, 蚁酸, 浓氢氧化钠, 氯漂或醋酸的清洁剂, 因为这些清洁剂会给产品表面造成严重的损伤
- / 含磷酸的清洁剂必须在特定条件下使用.
- / 不允许将两种以上清洁剂混合使用.
- / 不允许使用具有研磨作用的清洁工具和设备,如不适合的清洁粉末,海绵垫或超细麦克布.
- / 务必遵守清洁剂制造商的安全说明
- / 严格遵守清洁剂的用量和作用时间, 决不允许清洁 剂的作用时间长于规定值.
- / 定期的清洁以预防水垢.
- / 不允许将清洁剂直接喷射到汉斯格雅产品上,因为喷雾会进入汉斯格雅产品的开口部分和缝隙中而造成损害.首先将清洁剂喷在软布上,再用软布进行清洁.
- / 清洁之后必须用足够的清水冲洗, 以彻底去除残留的吸附物 (清洁剂).
- / 不允许使用蒸汽清洗机,高温会损害产品.

#### 重要说明

肥皂, 洗发水, 沐浴液, 染发剂, 香水, 刮胡水, 指甲油的 残留也会对产品造成损伤.

此处: 使用后要小心地用清水将剩余物冲洗干净.

同样在产品下方不得存放洗涤剂和化学药品,例如不可放在用于洗脸盆的梳洗柜中否则挥发气体将损坏产品.在已经损伤的表面继续使用清洁剂会给表面造成更大的损伤



表面损坏的部件必须更换, 否则会有受伤的危险.

不按规定进行清洁而造成的任何损坏不在本公司产品 保修范围之内

# 担保

Axor向用户保证,该产品无制