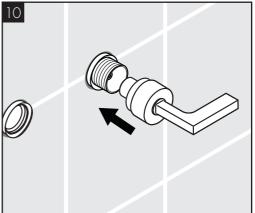

------|
| Operating pressure:                                      | max. 1 MPa                 |
| Recommended operating pre                                | essure: 0,1 - 0,5 MPa      |
| Test pressure:                                           | 1,6 MPa                    |
|                                                          | (1 MPa = 10 bar = 147 PSI) |
| Hot water temperature:                                   | max. 60°C                  |
| Thermal disinfection:                                    | 70°C/4 min                 |

The product is exclusively designed for drinking water!

#### SYMBOL DESCRIPTION



Do not use silicone containing acetic acid!

DIMENSIONS (see page 7)

FLOW DIAGRAM (see page 8)

SPARE PARTS (see page 11)





OPERATION (see page 12)

























—100-

-162 - Ø-

►

->Ø 38 ┥

₩

🗲 Ø 60 – 🖌







-100-

10

28 🄶



51301007











现代的卫浴龙头、厨房龙头、花洒、配件、盥洗台、 浴盆和加热器采用的制造材料非常迥异,以适应产品 外形设计和使用功能的市场需求。

为了避免产品损坏和由此引发的投诉及争议,必须在 使用和清洁产品时遵循有关规程。

#### 在保养汉斯格雅产品时,原则上必须注意:

- / 只能使用那些有明确注明是适用于本产品的清洁剂。
- / 不允许使用含有盐酸、蚁酸、氯漂或醋酸的清洁 剂,因为这些清洁剂会给产品表面造成严重的损 伤。
- / 含磷酸的清洁剂必须在特定条件下使用。
- / 不允许将两种以上清洁剂混合使用。
- / 不允许使用具有研磨作用的清洁工具和设备,如不 适合的清洁粉末、海绵垫或超细麦克布。
- / 必须严格遵守清洁剂生产厂商的使用说明。
- / 严格遵守清洁剂的用量和作用时间,决不允许清洁 剂的作用时间长于规定值。
- / 定期的清洁以预防水垢。
- / 不允许将清洁剂直接喷射到汉斯格雅产品上,因为 喷雾会进入汉斯格雅产品的开口部分和缝隙中而造 成损害。首先将清洁剂喷在软布上,再用软布进行 清洁。
- / 清洁之后必须用足够的清水冲洗,以彻底去除残留的吸附物(清洁剂)。
- / 不允许使用蒸汽清洗机, 高温会损害产品。

重要说明

肥皂,洗发水、沐浴液、染发剂、香水、刮胡水、指 甲油的残留也会对产品造成损伤。

此处: 使用后要小心地用清水将剩余物冲洗干净。

同样在产品下方不得存放洗涤剂和化学药品,例如不 可放在用于洗脸盆的梳洗柜中否则挥发气体将损坏产 品。

在已经损伤的表面继续使用清洁剂会给表面造成更大 的损伤。

表面损坏的部件必须更换,否则会有受伤的 危险。