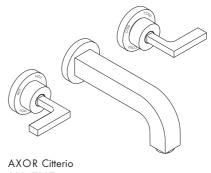

# AXOR



AXOR Citterio 39147007 AXOR Citterio 39315007

2

3

### ZH / 用户手册 / 组装说明

EN / Instructions for use / Assembly instructions

## INSTALLATION

ΖH

#### 2

#### ▲ 安全技巧

△ 装配时为避免挤压和切割受伤、必须戴上手套。 △ 本产品只允许作为洗浴、卫生和洁身之用。 △ 冷热水管间过大的压力差必须予以平衡。

#### 安装提示

- 安装前必须检查产品是否受到运输损害。 安装后 / 将不认可运输损害或表面损伤。
- / 管道和阀门必须根据通用标准进行安装、冲洗和 检查
- 请遵守当地国家现行的安装规定。
- 只能按规定使用溢流阀。禁止将半露柱及其他部 件固定到溢流阀上。

#### 技术参数

本龙头配有 EcoSmart® (流量限制器) 工作压强: 最大 1 MPa 推荐工作压强: 0,1 - 0,5 MPa 测试压强: 1.6 MPa (1 MPa = 10 bar = 147 PSI)热水温度: 最大 60°C 70°C 4 分钟

热力消毒: 该产品专为饮用水设计!

符号说明



大小 (参见第页 7)

流量示意图 (参见第页 8)

请勿使用含有乙酸的硅胶!

备用零件 (参见第页 11)

清洗 (参见第页 9)

操作 (参见第页 12)

#### ΕN

#### ▲ SAFETY NOTES

- ▲ Gloves should be worn during installation to prevent crushing and cutting injuries.
- ▲ The product may only be used for bathing, hygienic and