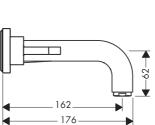

#### SYMBOL DESCRIPTION

Do not use silicone containing acetic acid!

DIMENSIONS (see page 7)

FLOW DIAGRAM (see page 8)

SPARE PARTS (see page 11)

OPERATION (see page 12)

—100-

-162 - Ø-