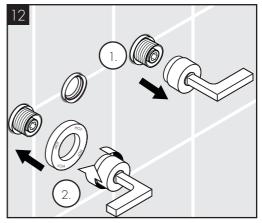

----|
| Operating pressure:                                      | max. 1 MPa                 |
| Recommended operating pre                                | essure: 0,1 - 0,5 MPa      |
| Test pressure:                                           | 1,6 MPa                    |
|                                                          | (1 MPa = 10 bar = 147 PSI) |
| Hot water temperature:                                   | max. 60°C                  |
| Thermal disinfection:                                    | 70°C/4 min                 |

The product is exclusively designed for drinking water!

#### SYMBOL DESCRIPTION



Do not use silicone containing acetic acid!

DIMENSIONS (see page 7)

FLOW DIAGRAM (see page 8)

SPARE PARTS (see page 11)





OPERATION (see page 12)

























—100-

-162 - Ø-

►

->Ø 38 ┥

₩

🗲 Ø 60 – 🖌







-100-

10

28 🄶



51301007











现代的卫浴龙头、厨房龙头、花洒、配件、盥洗台、 浴盆和加热器采用的制造材料非常迥异,以适应产品 外形设计和使用功能的市场需求。

为了避免产品损坏和由此引发的投诉及争议,必须在 使用和清洁产品时遵循有关规程。

#### 在保养汉斯格雅产品时,原则上必须注意:

- / 只能使用那些有明确注明是适用于本产品的清洁剂。
- / 不允许使用含有盐酸、蚁酸、氯漂或醋酸的清洁 剂,因为这些清洁剂会给产品表面造成严重的损 伤。
- / 含磷酸的清洁剂必须在特定条件下使用。
- / 不允许将两种以上清洁剂混合使用。
- / 不允许使用具有研磨作用的清洁工具和设备,如不 适合的清洁粉末、海绵垫或超细麦克布。
- / 必须严格遵守清洁剂生产厂商的使用说明。
- / 严格遵守清洁剂的用量和作用时间,决不允许清洁 剂的作用时间长于规定值。
- / 定期的清洁以预防水垢。
- / 不允许将清洁剂直接喷射到汉斯格雅产品上,因为 喷雾会进入汉斯格雅产品的开口部分和缝隙中而造 成损害。首先将清洁剂喷在软布上,再用软布进行 清洁。
- / 清洁之后必须用足够的清水冲洗,以彻底去除残留的吸附物(清洁剂)。
- / 不允许使用蒸汽清洗机, 高温会损害产品。

重要说明

肥皂,洗发水、沐浴液、染发剂、香水、刮胡水、指 甲油的残留也会对产品造成损伤。

此处: 使用后要小心地用清水将剩余物冲洗干净。

同样在产品下方不得存放洗涤剂和化学药品,例如不 可放在用于洗脸盆的梳洗柜中否则挥发气体将损坏产 品。

在已经损伤的表面继续使用清洁剂会给表面造成更大 的损伤。

表面损坏的部件必须更换,否则会有受伤的 危险。

不