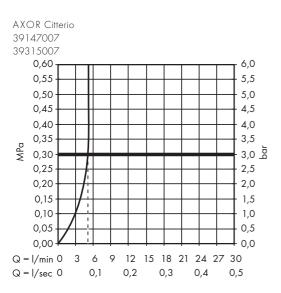

#### 技术参数

本龙头配有 EcoSmart® (流量限制器) 工作压强: 最大 1 MPa 推荐工作压强: 0,1 - 0,5 MPa 测试压强: 1.6 MPa (1 MPa = 10 bar = 147 PSI)热水温度: 最大 60°C 70°C 4 分钟

热力消毒: 该产品专为饮用水设计!

符号说明

大小 (参见第页 7)

流量示意图 (参见第页 8)

请勿使用含有乙酸的硅胶!

备用零件 (参见第页 11)

#### SYMBOL DESCRIPTION

Do not use silicone containing acetic acid!

DIMENSIONS (see page 7)

FLOW DIAGRAM (see page 8)

SPARE PARTS (see page 11)

OPERATION (see page 12)

—100-

-162 - Ø-