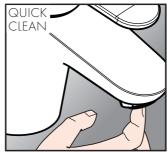

#### QUICKCLEAN

The QuickClean cleaning function only needs a small manual rub over to remove the lime scale from the spray channels.

(25 mm)

**AXOR** 

开/open

冷/cold

热/hot

AXOR / Hansgrohe SE Auestraße 5-9 77761 Schiltach Deutschland