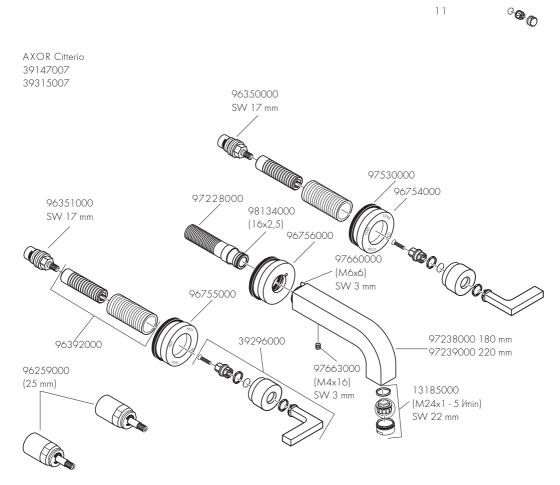

# AXOR

AXOR Citterio 39147007 AXOR Citterio 39315007

2

3

#### 技术参数

本龙头配有 EcoSmart® (流量限制器) 工作压强: 最大 1 MPa 推荐工作压强: 0,1 - 0,5 MPa 测试压强: 1.6 MPa (1 MPa = 10 bar = 147 PSI)热水温度: 最大 60°C 70°C 4 分钟

热力消毒: 该产品专为饮用水设计!

符号说明

大小 (参见第页 7)

流量示意图 (参见第页 8)

请勿使用含有乙酸的硅胶!

备用零件 (参见第页 11)

#### SYMBOL DESCRIPTION

Do not use silicone containing acetic acid!

DIMENSIONS (see page 7)

FLOW DIAGRAM (see page 8)

SPARE PARTS (see page 11)

OPERATION (see page 12)

—100-

-162 - Ø-