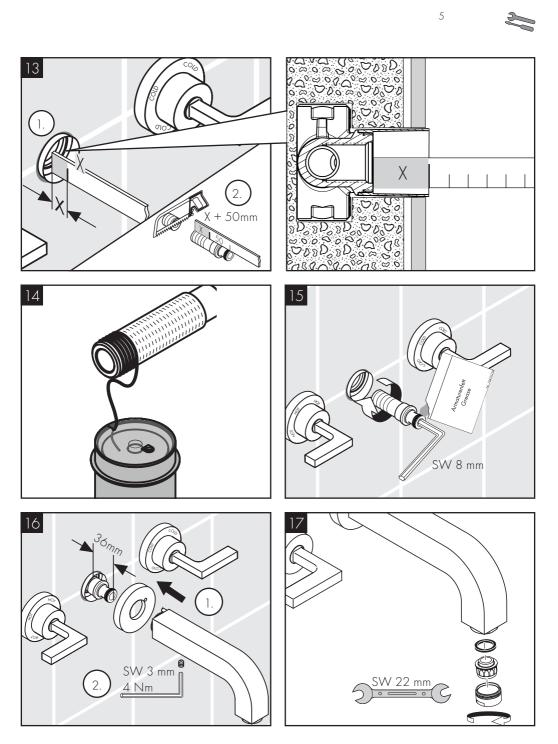

--|
| Operating pressure:                                      | max. 1 MPa                 |
| Recommended operating pre                                | essure: 0,1 - 0,5 MPa      |
| Test pressure:                                           | 1,6 MPa                    |
|                                                          | (1 MPa = 10 bar = 147 PSI) |
| Hot water temperature:                                   | max. 60°C                  |
| Thermal disinfection:                                    | 70°C/4 min                 |

The product is exclusively designed for drinking water!

#### SYMBOL DESCRIPTION



Do not use silicone containing acetic acid!

DIMENSIONS (see page 7)

FLOW DIAGRAM (see page 8)

SPARE PARTS (see page 11)





OPERATION (see page 12)

























—100-

-162 - Ø-

►

->Ø 38 ┥

₩

🗲 Ø 60 – 🖌







-100-

10

28 🄶



51301007











现代的卫浴龙头、厨房龙头、花洒、配件、盥洗台、 浴盆和加热器采用的制造材料非常迥异,以适应产品 外形设计和使用功能的市场需求。

为了避免产品损坏和由此引发的投诉及争议,必须在 使用和清洁产品时遵循有关规程。

#### 在保养汉斯格雅产品时,原则上必须注意:

- / 只能使用那些有明确注明是适用于本产品的清洁剂。
- / 不允许使用含有盐酸、蚁酸、氯漂或醋酸的清洁 剂,因为这些清洁剂会给产品表面造成严重的损 伤。
- / 含磷酸的清洁剂必须在特定条件下使用。
- / 不允许将两种以上清洁剂混合使用。
- / 不允许使用具有研磨作用的清洁工具和设备,如不 适合的清洁粉末、海绵垫或超细麦克布。
- / 必须严格遵守清洁剂生产厂商的使用说明。
- / 严格遵守清洁剂的用量和作用时间,决不允许清洁 剂的作用时间长于规定值。
- / 定期的清洁以预防水垢。
- / 不允许将清洁剂直接喷射到汉斯格雅产品上,因为 喷雾会进入汉斯格雅产品的开口部分和缝隙中而造 成损害。首先将清洁剂喷在软布上,再用软布进行 清洁。
- / 清洁之后必须用足够的清水冲洗,以彻底去除残留的吸附物(清洁剂)。
- / 不允许使用蒸汽清洗机, 高温会损害产品。

重要说明

肥皂,洗发水、沐浴液、染发剂、香水、刮胡水、指 甲油的残留也会对产品造成损伤。

此处: 使用后要小心地用清水将剩余物冲洗干净。

同样在产品下方不得存放洗涤剂和化学药品,例如不 可放在用于洗脸盆的梳洗柜中否则挥发气体将损坏产 品。

在已经损伤的表面继续使用清洁剂会给表面造成更大 的损伤。

表面损坏的部件必须更换,否则会有受伤的 危险。

不按规