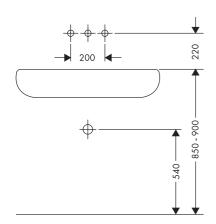

#### SYMBOL DESCRIPTION

Do not use silicone containing acetic acid!

DIMENSIONS (see page 7)

FLOW DIAGRAM (see page 8)

SPARE PARTS (see page 11)

OPERATION (see page 12)

—100-

-162 - Ø-