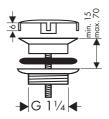

#### 技术参数

本龙头配有 EcoSmart® (流量限制器) 工作压强: 最大 1 MPa 推荐工作压强: 0,1 - 0,5 MPa 测试压强: 1.6 MPa (1 MPa = 10 bar = 147 PSI)热水温度: 最大 60°C 70°C 4 分钟

热力消毒: 该产品专为饮用水设计!

符号说明

大小 (参见第页 7)

流量示意图 (参见第页 8)

请勿使用含有乙酸的硅胶!

备用零件 (参见第页 11)

#### SYMBOL DESCRIPTION

Do not use silicone containing acetic acid!

DIMENSIONS (see page 7)

FLOW DIAGRAM (see page 8)

SPARE PARTS (see page 11)

OPERATION (see page 12)

—100-

-162 - Ø-