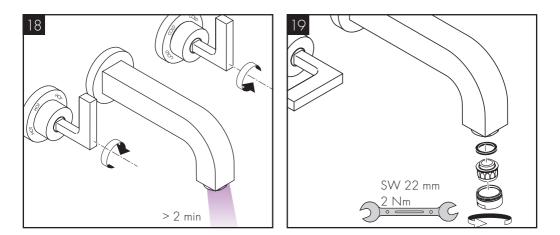

| Operating pressure:                                      | max. 1 MPa                 |
| Recommended operating pre                                | essure: 0,1 - 0,5 MPa      |
| Test pressure:                                           | 1,6 MPa                    |
|                                                          | (1 MPa = 10 bar = 147 PSI) |
| Hot water temperature:                                   | max. 60°C                  |
| Thermal disinfection:                                    | 70°C/4 min                 |

The product is exclusively designed for drinking water!

#### SYMBOL DESCRIPTION



Do not use silicone containing acetic acid!

DIMENSIONS (see page 7)

FLOW DIAGRAM (see page 8)

SPARE PARTS (see page 11)





OPERATION (see page 12)

























—100-

-162 - Ø-

►

->Ø 38 ┥

₩

🗲 Ø 60 – 🖌







-100-

10

28 🄶



51301007











现代的卫浴龙头、厨房龙头、花洒、配件、盥洗台、 浴盆和加热器采用的制造材料非常迥异,以适应产品 外形设计和使用功能的市场需求。

为了避免产品损坏和由此引发的投诉及争议,必须在 使用和清洁产品时遵循有关规程。

#### 在保养汉斯格雅产品时,原则上必须注意:

- / 只能使用那些有明确注明是适用于本产品的清洁剂。
- / 不允许使用含有盐酸、蚁酸、氯漂或醋酸的清洁 剂,因为这些清洁剂会给产品表面造成严重的损 伤。
- / 含磷酸的清洁剂必须在特定条件下使用。
- / 不允许将两种以上清洁剂混合使用。
- / 不允许使用具有研磨作用的清洁工具和设备,如不 适合的清洁粉末、海绵垫或超细麦克布。
- / 必须严格遵守清洁剂生产厂商的使用说明。
- / 严格遵守清洁剂的用量和作用时间,决不允许清洁 剂的作用时间长于规定值。
- / 定期的清洁以预防水垢。
- / 不允许将清洁剂直接喷射到汉斯格雅产品上,因为 喷雾会进入汉斯格雅产品的开口部分和缝隙中而造 成损害。首先将清洁剂喷在软布上,再用软布进行 清洁。
- / 清洁之后必须用足够的清水冲洗,以彻底去除残留的吸附物(清洁剂)。
- / 不允许使用蒸汽清洗机, 高温会损害产品。

重要说明

肥皂,洗发水、沐浴液、染发剂、香水、刮胡水、指 甲油的残留也会对产品造成损伤。

此处: 使用后要小心地用清水将剩余物冲洗干净。

同样在产品下方不得存放洗涤剂和化学药品,例如不 可放在用于洗脸盆的梳洗柜中否则挥发气体将损坏产 品。

在已经损伤的表面继续使用清洁剂会给表面造成更大 的损伤。

表面损坏的部件必须更换,否则会有受伤的 危险。

不按规定进行清