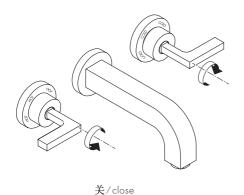

#### QUICKCLEAN

The QuickClean cleaning function only needs a small manual rub over to remove the lime scale from the spray channels.

(25 mm)

**AXOR** 

开/open

冷/cold

热/hot

AXOR / Hansgrohe SE Auestraße 5-9 77761 Schiltach Deutschland