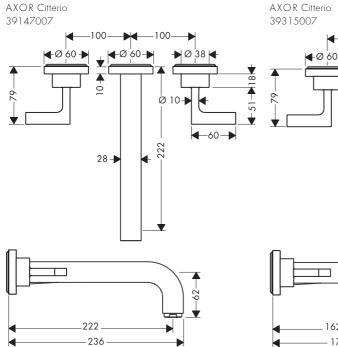

#### SYMBOL DESCRIPTION

Do not use silicone containing acetic acid!

DIMENSIONS (see page 7)

FLOW DIAGRAM (see page 8)

SPARE PARTS (see page 11)

OPERATION (see page 12)

—100-

-162 - Ø-