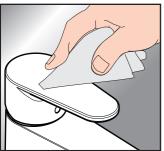

#### QUICKCLEAN

The QuickClean cleaning function only needs a small manual rub over to remove the lime scale from the spray channels.

(25 mm)

**AXOR** 

开/open

冷/cold

热/hot

AXOR / Hansgrohe SE Auestraße 5-9 77761 Schiltach Deutschland