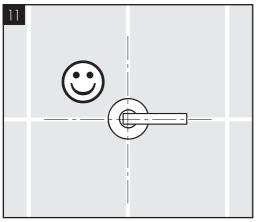

----------|
| Operating pressure:                                      | max. 1 MPa                 |
| Recommended operating pre                                | essure: 0,1 - 0,5 MPa      |
| Test pressure:                                           | 1,6 MPa                    |
|                                                          | (1 MPa = 10 bar = 147 PSI) |
| Hot water temperature:                                   | max. 60°C                  |
| Thermal disinfection:                                    | 70°C/4 min                 |

The product is exclusively designed for drinking water!

#### SYMBOL DESCRIPTION



Do not use silicone containing acetic acid!

DIMENSIONS (see page 7)

FLOW DIAGRAM (see page 8)

SPARE PARTS (see page 11)





OPERATION (see page 12)

























—100-

-162 - Ø-

►

->Ø 38 ┥

₩

🗲 Ø 60 – 🖌







-100-

10

28 🄶



51301007











现代的卫浴龙头、厨房龙头、花洒、配件、盥洗台、 浴盆和加热器采用的制造材料非常迥异,以适应产品 外形设计和使用功能的市场需求。

为了避免产品损坏和由此引发的投诉及争议,必须在 使用和清洁产品时遵循有关规程。

#### 在保养汉斯格雅产品时,原则上必须注意:

- / 只能使用那些有明确注明是适用于本产品的清洁剂。
- / 不允许使用含有盐酸、蚁酸、氯漂或醋酸的清洁 剂,因为这些清洁剂会给产品表面造成严重的损 伤。
- / 含磷酸的清洁剂必须在特定条件下使用。
- / 不允许将两种以上清洁剂混合使用。
- / 不允许使用具有研磨作用的清洁工具和设备,如不 适合的清洁粉末、海绵垫或超细麦克布。
- / 必须严格遵守清洁剂生产厂商的使用说明。
- / 严格遵守清洁剂的用量和作用时间,决不允许清洁 剂的作用时间长于规定值。
- / 定期的清洁以预防水垢。
- / 不允许将清洁剂直接喷射到汉斯格雅产品上,因为 喷雾会进入汉斯格雅产品的开口部分和缝隙中而造 成损害。首先将清洁剂喷在软布上,再用软布进行 清洁。
- / 清洁之后必须用足够的清水冲洗,以彻底去除残留的吸附物(清洁剂)。
- / 不允许使用蒸汽清洗机, 高温会损害产品。

重要说明

肥皂,洗发水、沐浴液、染发剂、香水、刮胡水、指 甲油的残留也会对产品造成损伤。

此处: 使用后要小心地用清水将剩余物冲洗干净。

同样在产品下方不得存放洗涤剂和化学药品,例如不 可放在用于洗脸盆的梳洗柜中否则挥发气体将损坏产 品。

在已经损伤的表面继续使用清洁剂会给表面造成更大 的损伤。

表面损坏的部件必须更换,否则会有受伤的