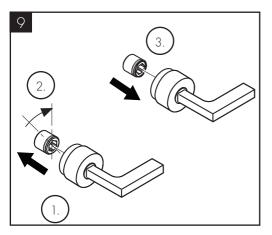

------------|
| Operating pressure:                                      | max. 1 MPa                 |
| Recommended operating pre                                | essure: 0,1 - 0,5 MPa      |
| Test pressure:                                           | 1,6 MPa                    |
|                                                          | (1 MPa = 10 bar = 147 PSI) |
| Hot water temperature:                                   | max. 60°C                  |
| Thermal disinfection:                                    | 70°C/4 min                 |

The product is exclusively designed for drinking water!

#### SYMBOL DESCRIPTION



Do not use silicone containing acetic acid!

DIMENSIONS (see page 7)

FLOW DIAGRAM (see page 8)

SPARE PARTS (see page 11)





OPERATION (see page 12)

























—100-

-162 - Ø-

►

->Ø 38 ┥

₩

🗲 Ø 60 – 🖌







-100-

10

28 🄶



51301007











现代的卫浴龙头、厨房龙头、花洒、配件、盥洗台、 浴盆和加热器采用的制造材料非常迥异,以适应产品 外形设计和使用功能的市场需求。

为了避免产品损坏和由此引发的投诉及争议,必须在 使用和清洁产品时遵循有关规程。

#### 在保养汉斯格雅产品时,原则上必须注意:

- / 只能使用那些有明确注明是适用于本产品的清洁剂。
- / 不允许使用含有盐酸、蚁酸、氯漂或醋酸的清洁 剂,因为这些清洁剂会给产品表面造成严重的损 伤。
- / 含磷酸的清洁剂必须在特定条件下使用。
- / 不允许将两种以上清洁剂混合使用。
- / 不允许使用具有研磨作用的清洁工具和设备,如不 适合的清洁粉末、海绵垫或超细麦克布。
- / 必须严格遵守清洁剂生产厂商的使用说明。
- / 严格遵守清洁剂的用量和作用时间,决不允许清洁 剂的作用时间长于规定值。
- / 定期的清洁以预防水垢。
- / 不允许将清洁剂直接喷射到汉斯格雅产品上,因为 喷雾会进入汉斯格雅产品的开口部分和缝隙中而造 成损害。首先将清洁剂喷在软布上,再用软布进行 清洁。
- / 清洁之后必须用足够的清水冲洗,以彻底去除残留的吸附物(清洁剂)。
- / 不允许使用蒸汽清洗机, 高温会损害产品。

重要说明

肥皂,洗发水、沐浴液、染发剂、香水、刮胡水、指 甲油的残留也会对产品造成损伤。

此处: 使用后要小心地用清水将剩余物冲洗干净。

同样在产品下方不得存放洗涤剂和化学药品,例如不 可放在用于洗脸盆的梳洗柜中否则挥发气体将损坏产 品。

在已经损伤的表面继续使用清洁剂会给表面造成更大 的损伤。

表面损坏的部件必须更换,否则会有受伤