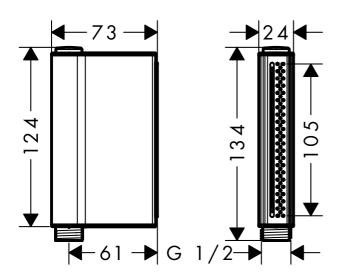

AXOR One 45720XX7

ZH / 组装说明 EN / assembly instructions



















#### 汉斯格雅产品的清洁建议

现代的卫浴龙头, 厨房龙头, 花洒, 配件, 盥洗台, 洗涤盆, 浴盆和加热器采用的制造材料非常迥异, 以适应产品外形设计和使用功能的市场需求.

为了避免产品损坏和由此引发的投诉及争议,必须在使用和清洁产品时遵循有关规程.

## 在保养汉斯格雅产品时,原则上必须注意:

- / 只能使用那些有明确注明是适用于本产品的清洁剂.
- / 不允许使用含有盐酸, 蚁酸, 浓氢氧化钠, 氯漂或醋酸的清洁剂, 因为这些清洁剂会给产品表面造成严重的损伤
- / 含磷酸的清洁剂必须在特定条件下使用.
- / 不允许将两种以上清洁剂混合使用.
- / 不允许使用具有研磨作用的清洁工具和设备,如不适合的清洁粉末,海绵垫或超细麦克布.
- / 务必遵守清洁剂制造商的安全说明
- / 严格遵守清洁剂的用量和作用时间, 决不允许清洁 剂的作用时间长于规定值.
- / 定期的清洁以预防水垢.
- / 不允许将清洁剂直接喷射到汉斯格雅产品上,因为喷雾会进入汉斯格雅产品的开口部分和缝隙中而造成损害。首先将清洁剂喷在软布上,再用软布进行清洁。
- / 清洁之后必须用足够的清水冲洗, 以彻底去除残留的吸附物 (清洁剂).
- / 不允许使用蒸汽清洗机 高温会损害产品.

#### 重要说明

肥皂, 洗发水, 沐浴液, 染发剂, 香水, 刮胡水, 指甲油的 残留也会对产品造成损伤.

此处: 使用后要小心地用清水将剩余物冲洗干净.

同样在产品下方不得存放洗涤剂和化学药品,例如不可放在用于洗脸盆的梳洗柜中否则挥发气体将损坏产品.在已经损伤的表面继续使用清洁剂会给表面造成更大的损伤.



表面损坏的部件必须更换, 否则会有受伤的危险.

不按规定进行清洁而造成的任何损坏不在本公司产品 保修范围之内

#### 担保

Axor向用户保证,该产品无制造