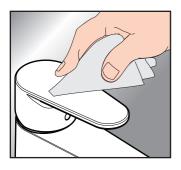

## 在保养汉斯格雅产品时,原则上必须注意:

- / 只能使用那些有明确注明是适用于本产品的清洁剂.
- / 不允许使用含有盐酸, 蚁酸, 浓氢氧化钠, 氯漂或醋酸的清洁剂, 因为这些清洁剂会给产品表面造成严重的损伤
- / 含磷酸的清洁剂必须在特定条件下使用.
- / 不允许将两种以上清洁剂混合使用.
- / 不允许使用具有研磨作用的清洁工具和设备,如不适合的清洁粉末,海绵垫或超细麦克布.
- / 务必遵守清洁剂制造商的安全说明
- / 严格遵守清洁剂的用量和作用时间, 决不允许清洁 剂的作用时间长于规定值.
- / 定期的清洁以预防水垢.
- / 不允许将清洁剂直接喷射到汉斯格雅产品上,因为喷雾会进入汉斯格雅产品的开口部分和缝隙中而造成损害。首先将清洁剂喷在软布上,再用软布进行清洁。
- / 清洁之后必须用足够的清水冲洗, 以彻底去除残留的吸附物 (清洁剂).
- / 不允许使用蒸汽清洗机 高温会损害产品.

# WITH REGARD TO CARING FOR THE AXOR PRODUCTS, THE FOLLOWING MUST IN PRINCIPLE BE HEEDED:

- Only use cleaning material which is explicitly provided for this type of application.
- / Never use cleaning materials, which contain hydrochloric acid, formic acid, concentrated caustic soda, chlorine pale lye or acetic acid, as they cause considerable damage.
- Phosphorus acidic cleaners are only conditionally applicable.
- / Mixing cleaning agents is not permitted, generally.
- / Never use cleaning materials or appliances with an abrasive effect, such as unsuitable cleaning powders, sponge pads or micro fibre cloths.
- / The safety instructions of the cleaning agent manufacturers must be strictly followed.
- / Cleaning has to be carried out with a specified cleaner dosage, contact time, object-related and adapted to the needs.
- / The building up of calcifications has to be removed by cleaning regulary.
- / When using spray cleaners, spray the cleaning solution onto a soft cloth or sponge, never directly onto the Axor products, as the atomised spray could enter openings and gaps in the Axor products and cause damage.

- / After cleaning rinse thoroughly with clean water to remove any cleaner residue.
- / The use of steam cleaners is not permitted. The high temperatures can damage the products.