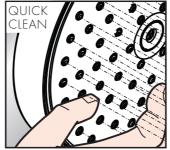

#### QuickClean

有了QuickClean, 手工清洁功能, 要去掉喷头上的水垢, 只需简单地搓除即可.

#### QUICKCLEAN

The QuickClean cleaning function only needs a small manual rub over to remove the lime scale from the spray channels.