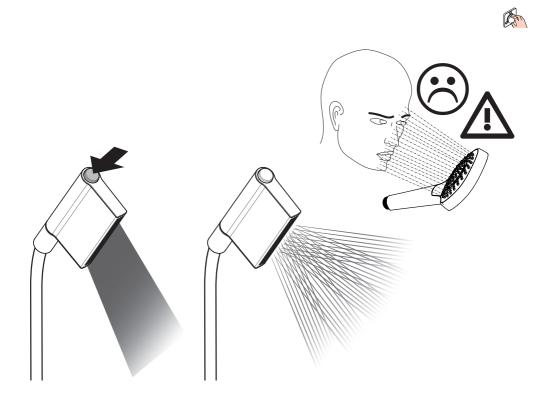

#### QuickClean

有了QuickClean, 手工清洁功能, 要去掉喷头上的水垢, 只需简单地搓除即可.

#### QUICKCLEAN

The QuickClean cleaning function only needs a small manual rub over to remove the lime scale from the spray channels.