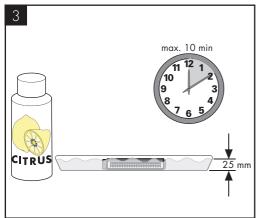

#### QuickClean

有了QuickClean, 手工清洁功能, 要去掉喷头上的水垢, 只需简单地搓除即可.

#### QUICKCLEAN

The QuickClean cleaning function only needs a small manual rub over to remove the lime scale from the spray channels.