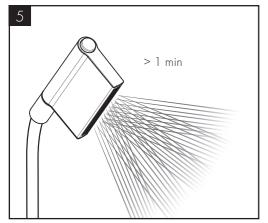

#### QuickClean

有了QuickClean, 手工清洁功能, 要去掉喷头上的水垢, 只需简单地搓除即可.

#### QUICKCLEAN

The QuickClean cleaning function only needs a small manual rub over to remove the lime scale from the spray channels.