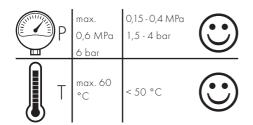

AXOR One 45720XX7

ZH / 组装说明 EN / assembly instructions



















#### 汉斯格雅产品的清洁建议

现代的卫浴龙头, 厨房龙头, 花洒, 配件, 盥洗台, 洗涤盆, 浴盆和加热器采用的制造材料非常迥异, 以适应产品外形设计和使用功能的市场需求.

为了避免产品损坏和由此引发的投诉及争议,必须在使用和清洁产品时遵循有关规程.

## 在保养汉斯格雅产品时,原则上必须注意:

- / 只能使用那些有明确注明是适用于本产品的清洁剂.
- / 不允许使用含有盐酸, 蚁酸, 浓氢氧化钠, 氯漂或醋酸的清洁剂, 因为这些清洁剂会给产品表面造成严重的损伤
- / 含磷酸的清洁剂必须在特定条件下使用.
- / 不允许将两种以上清洁剂混合使用.
- / 不允许使用具有研磨作用的清洁工具和设备,如不适合的清洁粉末,海绵垫或超细麦克布.
- / 务必遵守清洁剂制造商的安全说明
- / 严格遵守清洁剂的用量和作用时间, 决不允许清洁 剂的作用时间长于规定值.
- / 定期的清洁以预防水垢.
- / 不允许将清洁剂直接喷射到汉斯格雅产品上,因为喷雾会进入汉斯格雅产品的开口部分和缝隙中而造成损害。首先将清洁剂喷在软布上,再用软布进行清洁。
- / 清洁之后必须用足够的清水冲洗, 以彻底去除残留的吸附物 (清洁剂).
- / 不允许使用蒸汽清洗机 高温会损害产品.

#### 重要说明

肥皂, 洗发水, 沐浴液, 染发剂, 香水, 刮胡水, 指甲油的 残留也会对产品造成损伤.

此处: 使用后要小心地用清水将剩余物冲洗干净.

同样在产品下方不得存放洗涤剂和化学药品,例如不可放在用于洗脸盆的梳洗柜中否则挥发气体将损坏产品.在已经损伤的表面继续使用清洁剂会给表面造成更大的损伤.



表面损坏的部件必须更换, 否则会有受伤的危险.

不按规定进行清洁而造成的任何损坏不在本公司产品 保修范围之内

#### 担保

Axor向用户保证,该产品无