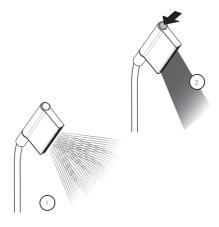

#### QuickClean

有了QuickClean, 手工清洁功能, 要去掉喷头上的水垢, 只需简单地搓除即可.

#### QUICKCLEAN

The QuickClean cleaning function only needs a small manual rub over to remove the lime scale from the spray channels.