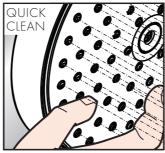

#### QuickClean

有了QuickClean, 手工清洁功能, 要去掉喷头上的水垢, 只需简单地搓除即可.

#### QUICKCLEAN

The QuickClean cleaning function only needs a small manual rub over to remove the lime scale from the spray channels.