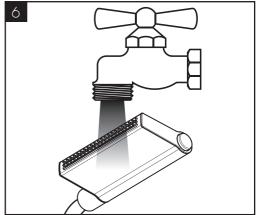

#### QuickClean

有了QuickClean, 手工清洁功能, 要去掉喷头上的水垢, 只需简单地搓除即可.

#### QUICKCLEAN

The QuickClean cleaning function only needs a small manual rub over to remove the lime scale from the spray channels.